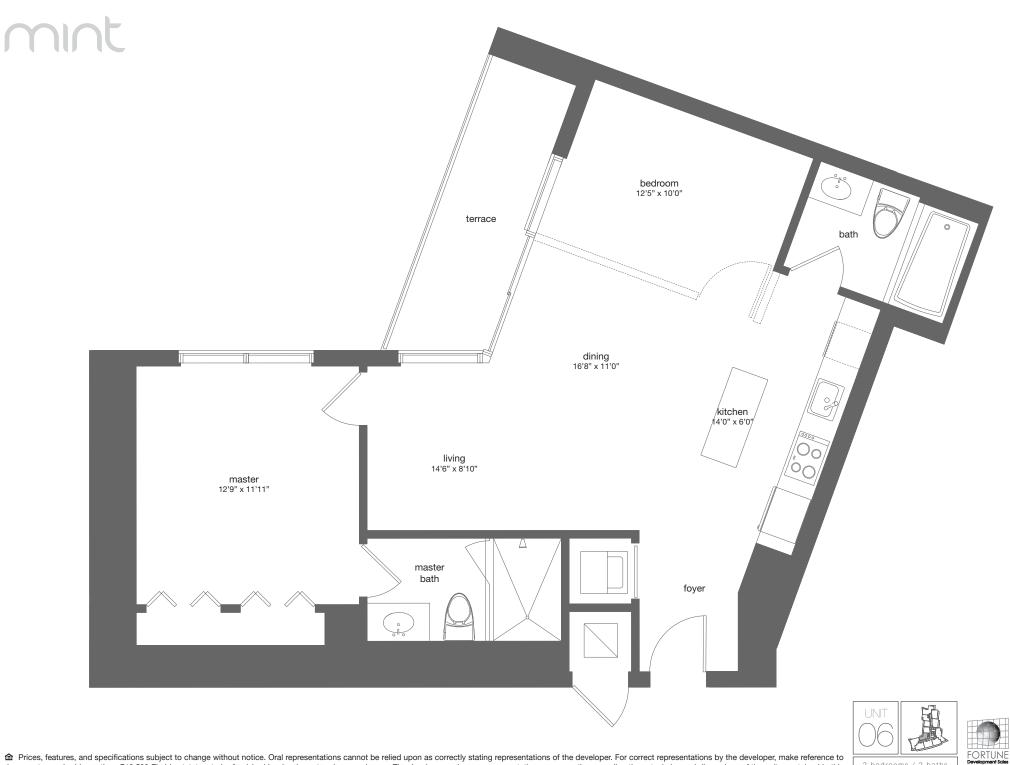

documents required bysections 718.503 Florida statutes, to be furnished by developer to a buyer or lessee. The developer makes no representations or warranties regarding the actual size and dimensions of the units contained in this brochure, and no party may rely upon the same in determining whether to purchase price of the unit. The survey of the units and provisions of the declaration of condominium shall control in determining the boundaries and actual dimensions of the units. Pocket door will not be furnished by developer. Drawing not to scale.

KEY INTERNATIONAL TOTAL 1,008 sf / 93.65 m<sup>2</sup>