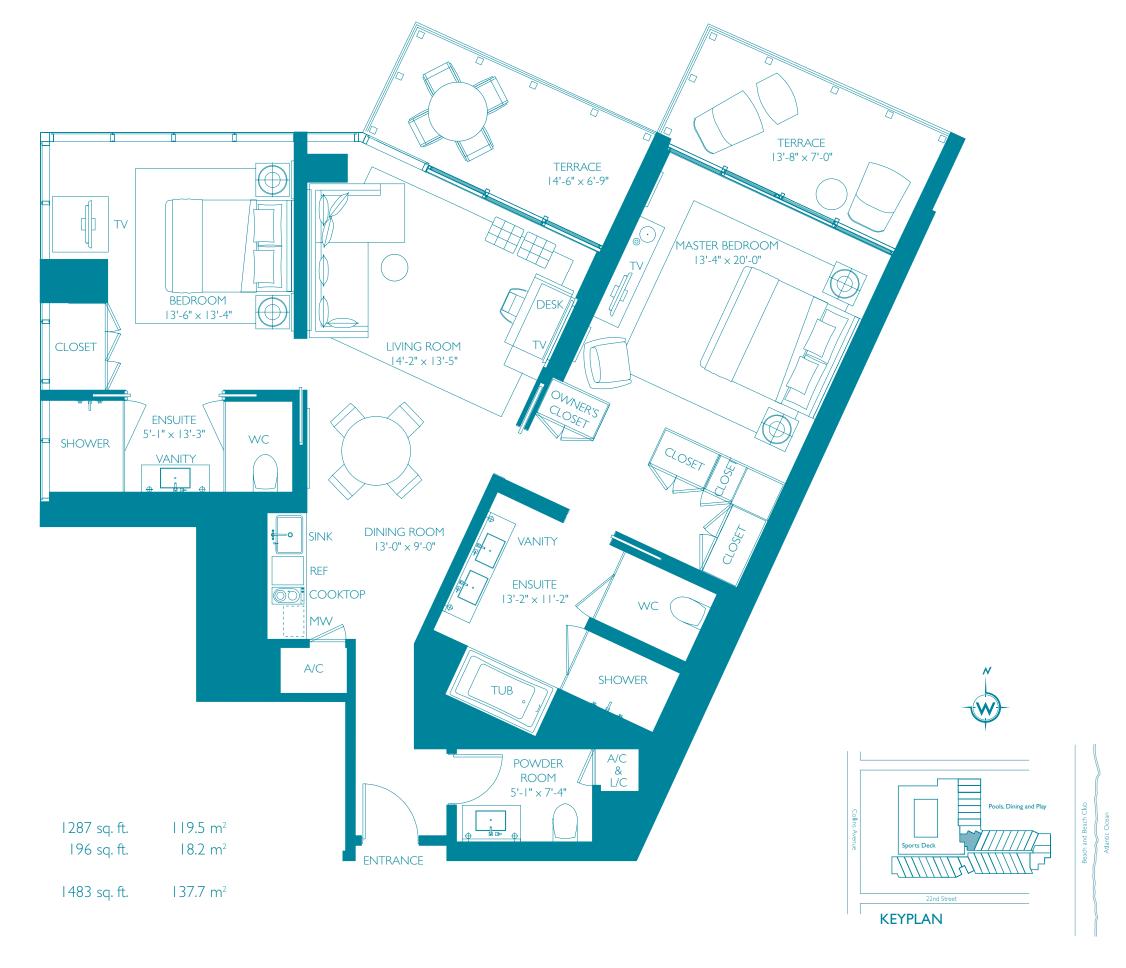

OCEAN RESIDENCE O

2 Bedroom, 2 1/2 Bath

INTERIOR

**EXTERIOR** 

TOTAL

\$\frac{1}{2}\$ Stated dimensions are measured to the exterior boundaries of the exterior walls and the centerline of interior demising walls and in fact vary from the dimensions that would be determined by using the description and definition of the "Unit" set forth in the Declaration (which generally taken at the greatest points of each given room (as if the room were a perfect rectangle), without regard for any cutouts. Accordingly, the area of the actual room will typically be smaller than the product obtained by multiplying the stated length times width. All dimensions are approximate, and all floor plans and development plans are subject to change. A 2201 Collins FEE LLC uses the W® trademarks and trade names under a license from Starwood Hotels & Resorts Worldwide, Inc. This is not an offer to sell or solicitation made where prohibited by law. The statements set forth herein are summary in nature and should not be relied upon. A prospective purchaser should refer to the entire set of documents provided by 2201 Collins FEE LLC and should seek competent legal advice in connection therewith. This advertisement is not an offering. No offering can be made until an offering plan is filed with the Department of Law of the State Attorney General. File No. CP10-0018. Property: 2201 Collins Avenue, New York, New York, New York, New York, 10022.