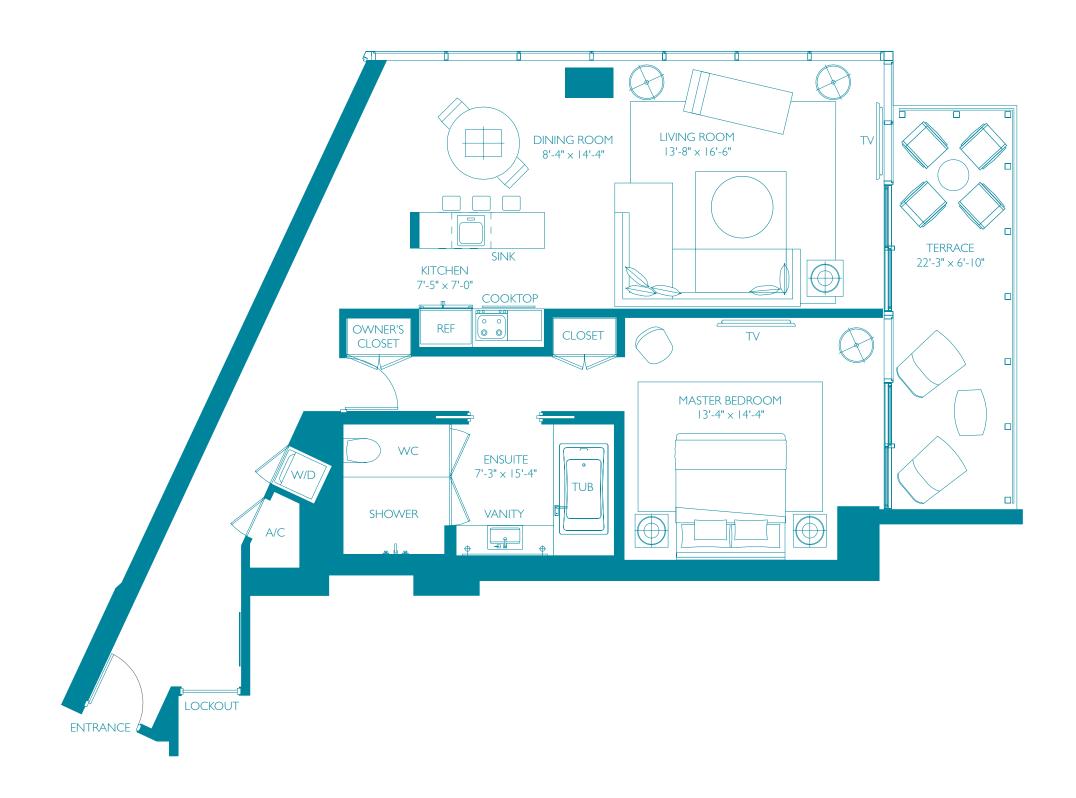

## OCEAN RESIDENCE M

## I Bedroom, I Bath

INTERIOR 1,054 sq. ft. 97.9 m<sup>2</sup> EXTERIOR 162 sq. ft. 15.0 m<sup>2</sup>

TOTAL 1,216 sq. ft. 112.9 m<sup>2</sup>

♠ Stated dimensions are measured to the exterior boundaries of the exterior walls and the centerline of interior demising walls and in fact vary from the dimensions that would be determined by using the description and definition of the "Unit" set forth in the Declaration (which generally only includes the interior airspace between the perimeter walls and excludes interior structural components). Additionally, measurements of rooms set forth on any floor plan are generally taken at the greatest points of each given room (as if the room were a perfect rectangle), without regard for any cutouts. Accordingly, the area of the actual room will typically be smaller than the product obtained by multiplying the stated length times width. All dimensions are approximate, and all floor plans and development plans are subject to change. A 2201 Collins FEE LLC project. The Residences at W South Beach are not owned, developed or sold by Starwood Hotels & Resorts Worldwide, Inc. or their affiliates. 2201 Collins FEE LLC uses the W® trademarks and trade names under a license from Starwood Hotels & Resorts Worldwide, Inc. or their affiliates. 2201 Collins FEE LLC and should set to relied upon. A prospective purchasers should refer to the entire set of of documents provided by Jaw. The statements set forth herein are summary in nature and should set to relied upon. A prospective purchasers should refer to the entire set of documents provided by 2201 Collins FEE LLC and should set and should set and should set on a solicitation of machine the set of documents provided by 2201 Collins FEE LLC and should set on a solicitation of the set of the entire set of documents provided by 2201 Collins FEE LLC and should set on a solicitation of the set of the entire set of documents provided by 2201 Collins FEE LLC and should set on the relief upon. A prospective purchaser should refer to the entire set of documents provided by 2201 Collins FEE LLC and should set on the relief upon. A prospective purchaser should refer to the entire set of