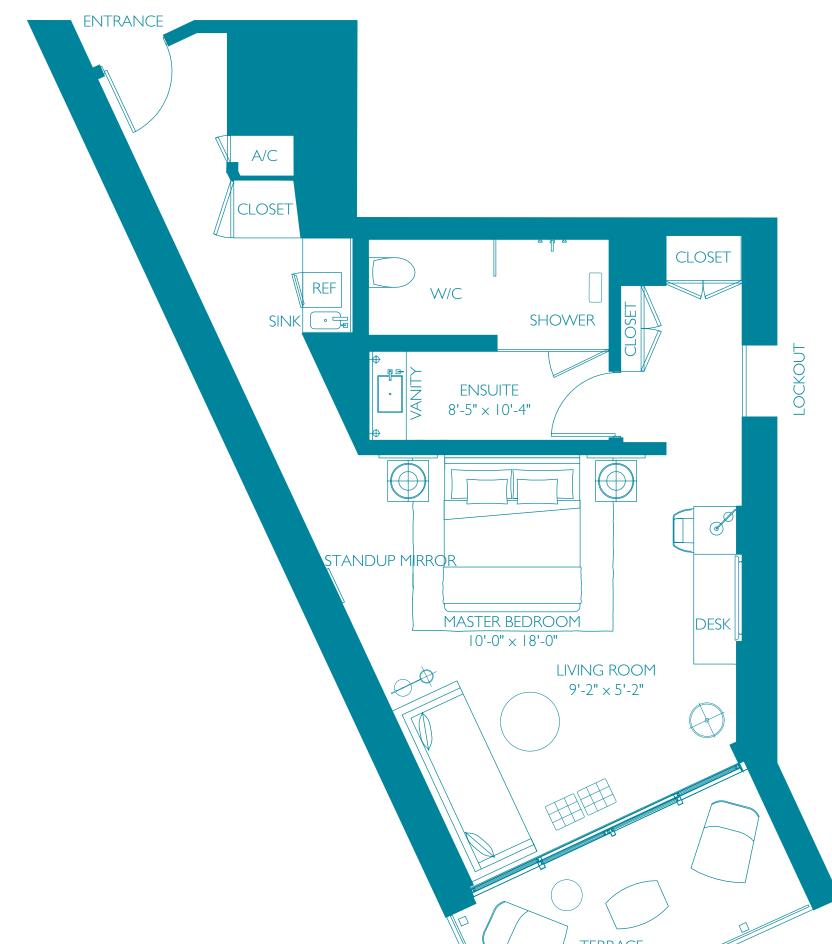

## OCEAN RESIDENCE J

| INTERIOR | 635 sq. ft. | 59.0 m <sup>2</sup> |
|----------|-------------|---------------------|
| EXTERIOR | 110 sq. ft. | 10.2 m <sup>2</sup> |
| TOTAL    | 745 sq. ft. | 69.2 m <sup>2</sup> |