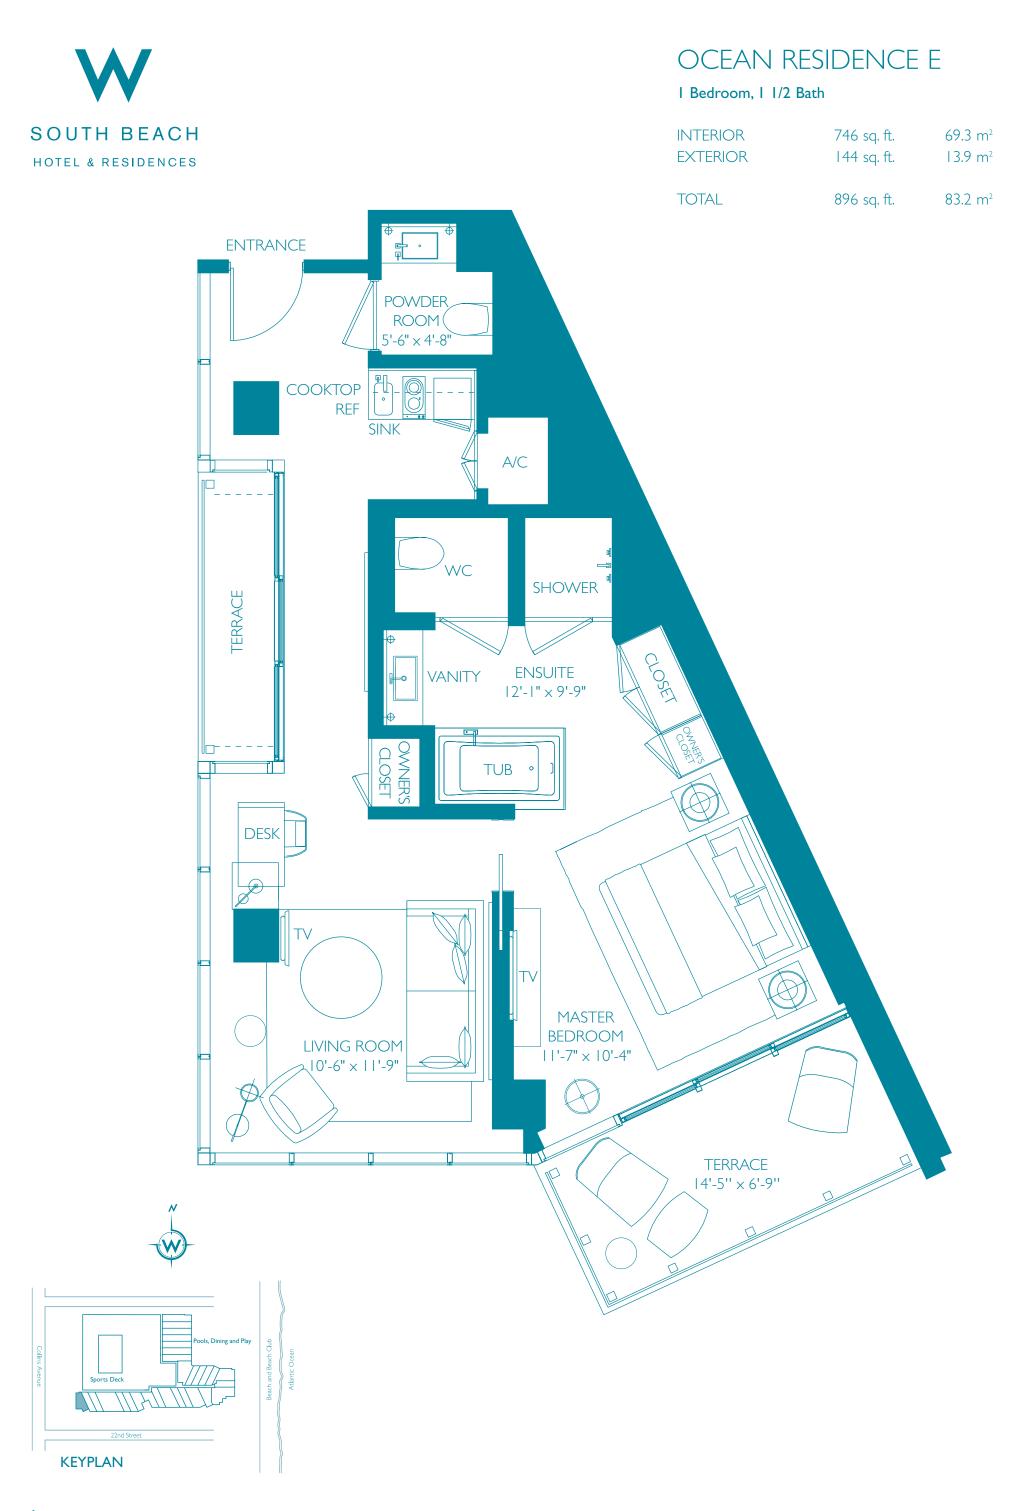

Cartest dimensions are measured to the exterior boundaries of the exterior walls and the centerline of interior demising walls and in fact vary from the dimensions that would be determined by using the description and definition of the "Unit" set forth in the Declaration (which generally only includes the interior airspace between the perimeter walls and excludes interior structural components). Additionally, measurements of rooms set forth on any floor plan are generally taken at the greatest points of each given room (as if the room were a perfect rectangle), without regard for any cutouts. Accordingly, the area of the actual room will typically be smaller than the product obtained by multiplying the stated length times width. All dimensions are approximate, and all floor plans and development plans are subject to change. A 2201 Collins FEE LLC purpiect. The Residences at W South Beach are not owned, developed or sold by Starwood Hotels & Resorts Worldwide, Inc. or their of self upon. A prospective purchaser should refer to the entire set of documents provided by 2201 Collins FEE LLC and should seek competent legal advice in connection of offers to bus provide provide by not set of the entire set of documents provided by 2201 Collins FEE LLC and should seek competent legal advice in connection therewith. This advertisement is not an offering can be made until an offering plan is filed with the Department of Law of the State of New York. This advertisement is made pursuant to Cooperative Policy Statement No. I issued by the New York, State Attorney General. File No. CP10-0018. Property: 2201 Collins FEE LLC and should seek. New York, New York