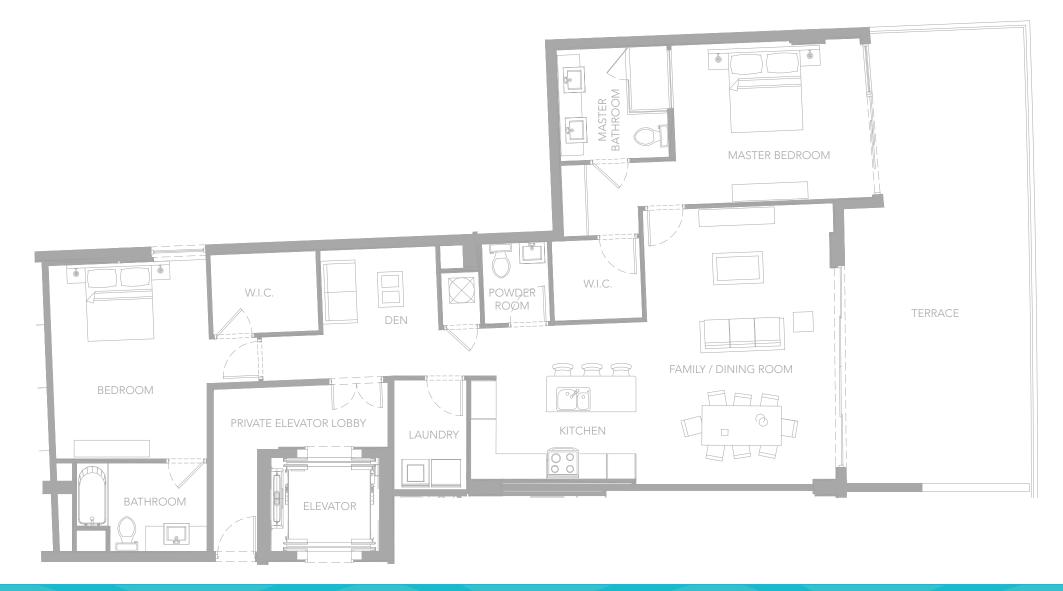

UNIT

Bedroom

Bathroom

INT. AREA 1,746 ft2 / 162 m2

EXT. AREA 516 ft2 / 47.93 m2

The sketches, renderings, graphic materials, plans, specifications, terms, conditions and statements contained in this brochure are proposed only, and the Developer reserves the right to modify, revise or withdraw any or all of same in its sole discretion and without prior notice. All improvements, designs and construction are subject to first obtaining the appropriate federal, state and local permits and approvals for same. The photographs contained in this brochure may be stock photography and are used to depict the spirit of the lifestyles to be achieved rather than any that may exist or that may be proposed and are merely intended as illustrations of the activities and concepts depicted therein. The features, plans and specifications described above are proposed only, and the Developer reserves the right to modify, revise or withdraw any or all of same in its sole discretion and without prior notice. Without limiting the generality of the foregoing, Developer reserves the right to substitute any of the foregoing with items of similar or better value, in Developer's opinion.