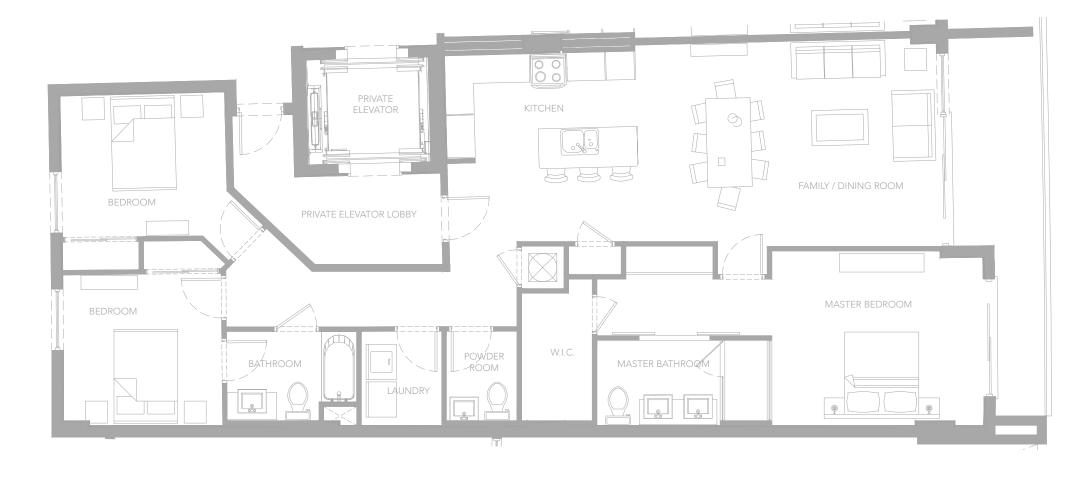

UNIT

Bathroom

INT. AREA 1,701 ft2 / 158 m2

EXT. AREA 156 ft2 / 14.50 m2

The sketches, renderings, graphic materials, plans, specifications, terms, conditions and statements contained in this brochure are proposed only, and the Developer reserves the right to modify, revise or withdraw any or all of same in its sole discretion and without prior notice. All improvements, designs and construction are subject to first obtaining the appropriate federal, state and local permits and approvals for same. The photographs contained in this brochure may be stock photography and are used to depict the spirit of the lifestyles to be achieved rather than any that may exist or that may be proposed and are merely intended as illustrations of the activities and concepts depicted therein. The features, plans and specifications described above are proposed only, and the Developer reserves the right to modify, revise or withdraw any or all of same in its sole discretion and without prior notice. Without limiting the generality of the foregoing, Developer reserves the right to substitute any of the foregoing with items of similar or better value, in Developer's opinion.