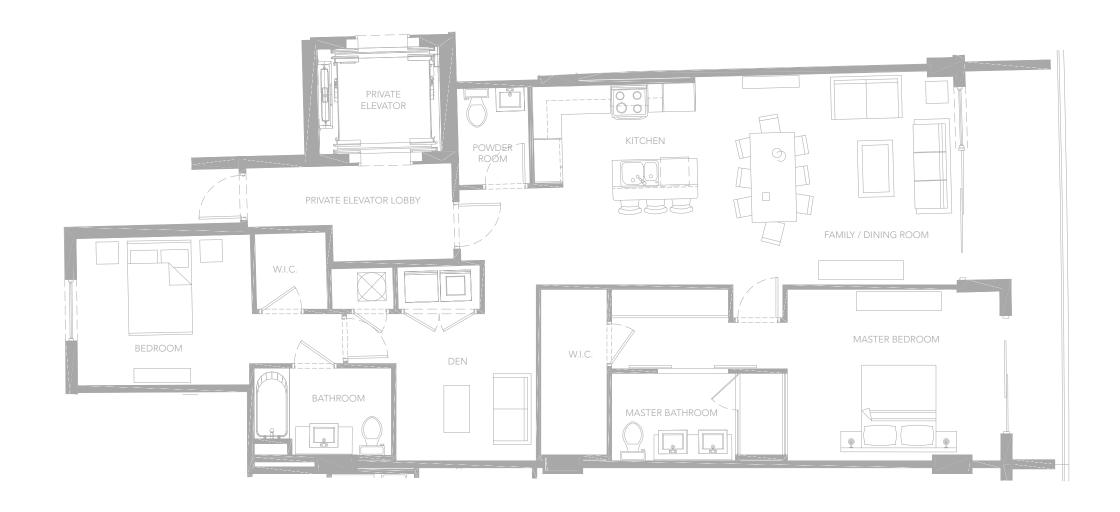

UNIT

Bathroom 157 ft2 / 14.5 m2

INT. AREA

EXT. AREA

The sketches, renderings, graphic materials, plans, specifications, terms, conditions and statements contained in this brochure are proposed only, and the Developer reserves the right to modify, revise or withdraw any or all of same in its sole discretion and without prior notice. All improvements, designs and construction are subject to first obtaining the appropriate federal, state and local permits and approvals for same. The photographs contained in this brochure may be stock photography and are used to depict the spirit of the lifestyles to be achieved rather than any that may exist or that may be proposed and are merely intended as illustrations of the activities and concepts depicted therein. The features, plans and specifications described above are proposed only, and the Developer reserves the right to modify, revise or withdraw any or all of same in its sole discretion and without prior notice. Without limiting the generality of the foregoing, Developer reserves the right to substitute any of the foregoing with items of similar or better value, in Developer's opinion.