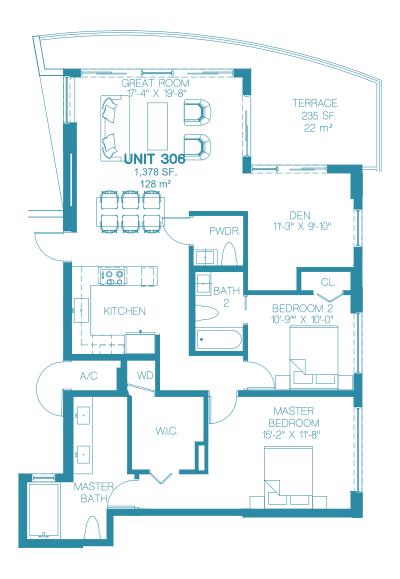

2 Bedroom + Den (3rd bedroom option) - 21/2 Bathroom

1,378 SF. - 128 m<sup>2</sup>

Terrace: 235 SF. - 22 m<sup>2</sup>

FLOORS 3 - 8

Units shown are examples of unit types and may not depict actual units. Stated square footages are ranges for a particular unit type and are measured to the exterior boundaries of the exterior walls and the centerline of interior demising walls and in fact vary from the area that would be determined by using the description and definition of the "unit" set forth in the declaration of condominium (which generally only includes the interior airspace between the perimeter walls and excludes interior structural components). All depictions of appliances, plumbing fixtures, equipment, counters, soffits, floor coverings and other matters of detail are conceptual only and are not necessarily included in each unit. Consult your agreement and the prospectus for the items included with the unit. Dimensions and square footage are approximate, will vary with specific unit type, and may vary with actual construction. Additionally, measurements of rooms set forth on any floor plan are nominal and generally taken at the greatest points of each given room (as if the room were a perfect rectangle), without regard for any cutouts. Unit orientation and windows (including number, size, orientation and awnings), balconyllanias (including configuration, size and railling/balustrade), structure and mechanical chases may vary.