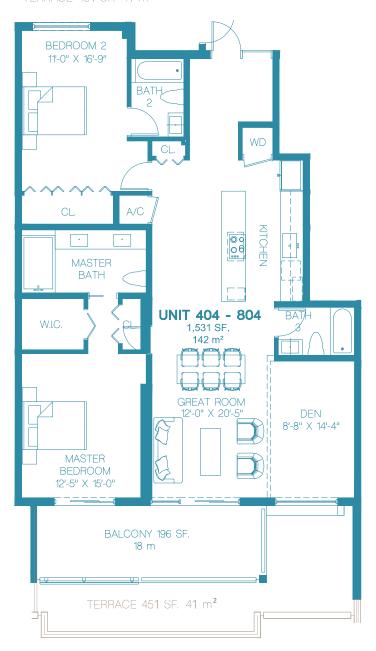

## LANAI MODEL (3 FLOOR ONLY)

Expanded terrace

TERRACE 451 SF. 41 m<sup>2</sup>

2 Bedroom + Den (3rd bedroom option) - 3 Bathroom

1,531 SF. - 142 m<sup>2</sup>

Terrace: 196 SF. - 18 m<sup>2</sup>

FLOORS 4 - 8