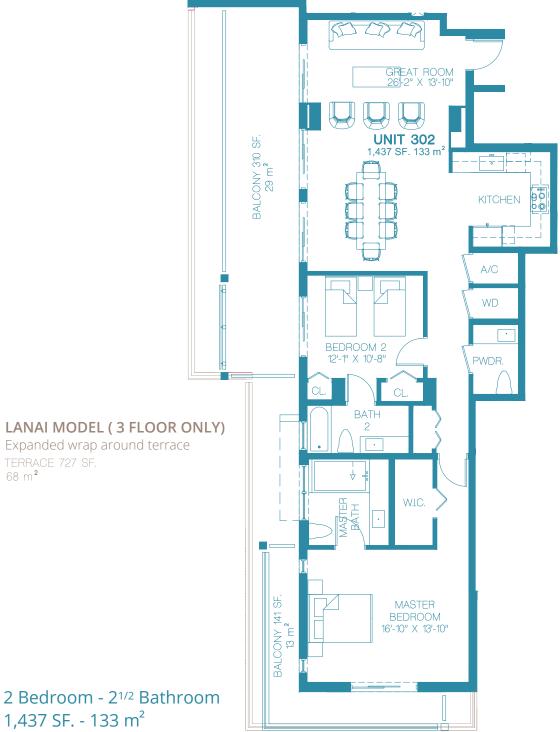

Terrace: 310 SF. - 29 m<sup>2</sup>

FLOORS 4 - 8

Units shown are examples of unit types and may not depict actual units. Stated square footages are ranges for a particular unit type and are measured to the exterior boundaries of the exterior walls and the centerline of interior demising walls and in fact vary from the area that would be determined by using the description and definition of the "unit" set forth in the declaration of condominium (which generally only includes the interior airspace between the perimeter walls and excludes interior structural components). All depictions of appliances, plumbing fixtures, equipment, counters, soffits, floor coverings and other matters of detail are conceptual only and are not necessarily includes in each unit. Consult your agreement and the prospectus for the items included with the unit. Dimensions and square footage are approximate, will avay with specific unit type, and may vary with actual construction. Additionally, measurements of rooms set forth on any floor plan ernominal and generally taken at the greatest points of each given room (as if the room were a perfect rectangle), without regard for any cutouts. Unit orientation and windows (including number, size, orientation and awnings), balcony/lanais (including configuration, size and railing/balustrade), structure and mechanical chases may vary.