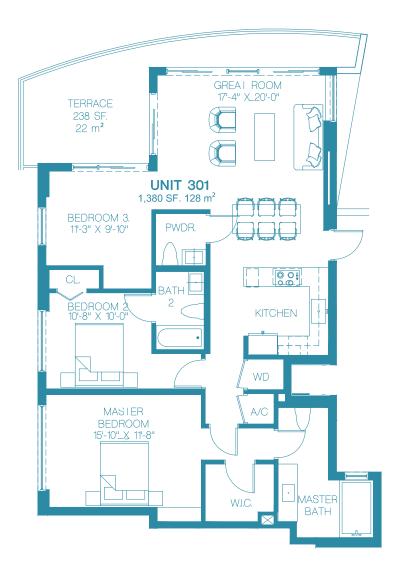

2 Bedroom + Den (3rd bedroom option) - 21/2 Bathroom

1,380 SF. - 128 m<sup>2</sup>

Terrace: 238 SF. - 22 m<sup>2</sup>

FLOORS 3 - 8

Units shown are examples of unit types and may not depict actual units. Stated square footages are ranges for a particular unit type and are measured to the exterior boundaries of the exterior walls and the centerline of interior demising walls and in fact vary from the area that would be determined by using the description and definition of the "unit" set forth in the declaration of condominium (which generally only includes the interior airspace between the perimeter walls and excludes interior structural components). All depictions of appliances, plumbing fixtures, equipment, counters, soffits, floor coverings and other matters of detail are conceptual only and are not necessarily included in each unit. Consult your agreement and the prospectus for the items included with the unit. Dimensions and square footage are approximate, will vary with specific unit type, and may vary with actual construction. Additionally, measurements of rooms set forth on any floor plan are nominal and generally taken at the greatest points of each given room (as if the room were a perfect rectangle), without regard for any cutouts. Unit orientation and windows (including number, size, orientation and awnings), balcony/lanais (including configuration, size and railling/balustrade), structure and mechanical chases may vary.