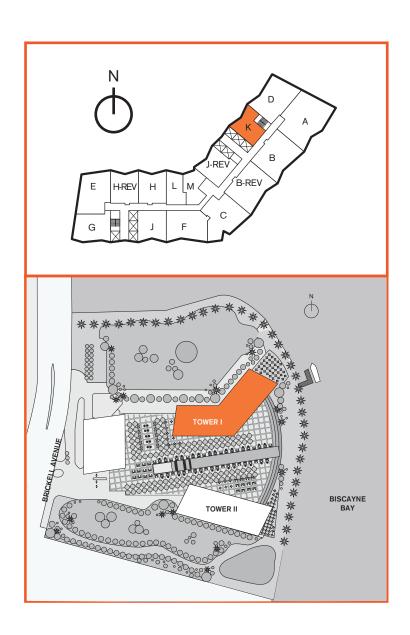

## **Unit K**

## 04 LINE

1 Bedroom / 1 Bath Area under AC: 726 SF / 67.44 m<sup>2</sup>

Balcony: 138 SF / 12.82 m<sup>2</sup> Total: 864 SF / 80.26 m<sup>2</sup>







Stated dimensions are measured to the exterior boundaries of the exterior walls and the centerline of interior demising walls and in fact vary from the dimensions that would be determined by using the description and definition of the "Unit" set forth in the Declaration (which generally only includes the interior airspace between the perimeter walls and excludes interior structural components). Additionally, measurements of rooms set forth on any floor plan are generally taken at the greatest points of each given room (as if the room were a perfect rectangle), without regard for any cutouts. Accordingly, the area of the actual room will typically be smaller than the product obtained by multiplying the stated length times width. All dimensions are approximate and all floor plans and d