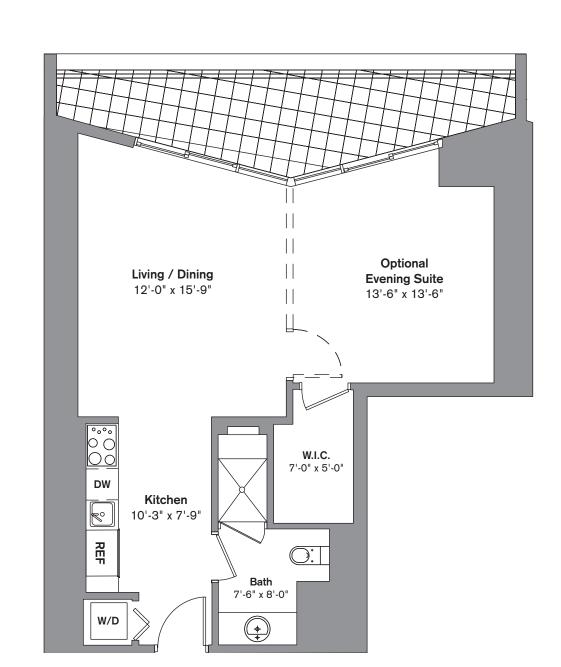

## **Unit K**

## 04 LINE

1 Bedroom / 1 Bath Area under AC: 726 SF / 67.44 m<sup>2</sup>

Balcony: 138 SF / 12.82 m<sup>2</sup> Total: 864 SF / 80.26 m<sup>2</sup>

Stated dimensions are measured to the exterior boundaries of the exterior walls and the centerline of interior demising walls and in fact vary from the dimensions that would be determined by using the description and definition of the "Unit" set forth in the Declaration (which generally only includes the interior airspace between the perimeter walls and excludes interior structural components). Additionally, measurements of rooms set forth on any floor plan are generally taken at the greatest points of each given room (as if the room were a perfect rectangle), without regard for any cutouts. Accordingly, the area of the actual room will typically be smaller than the product obtained by multiplying the stated length times width. All dimensions are approximate and all floor plans and development plans are subject to change.