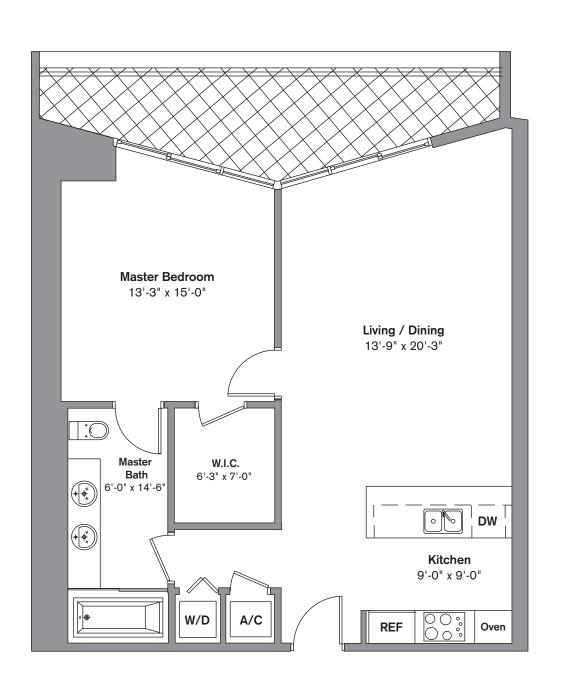

11/06 LINE

1 Bedroom / 1 Bath Area under AC: 940 SF / 87.32 m<sup>2</sup> Balcony: 142 SF / 13.19 m<sup>2</sup> Total: 1,082 SF / 100.52 m<sup>2</sup>

Stated dimensions are measured to the exterior boundaries of the exterior walls and the centerline of interior demising walls and in fact vary from the dimensions that would be determined by using the description and definition of the "Unit" set forth in the Declaration (which generally only includes the interior airspace between the perimeter walls and excludes interior structural components). Additionally, measurements of rooms set forth on any floor plan are generally taken at the greatest points of each given room (as if the room were a perfect rectangle), without regard for any cutouts. Accordingly, the area of the actual room will typically be smaller than the product obtained by multiplying the stated length times width. All dimensions are approximate and all floor plans and development plans are subject to change.