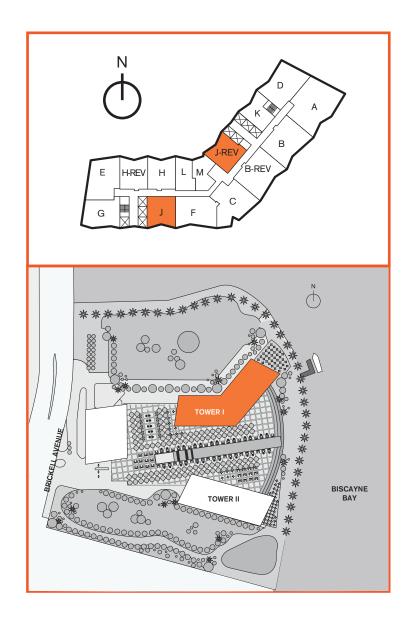

11/06 LINE

1 Bedroom / 1 Bath Area under AC: 940 SF / 87.32 m<sup>2</sup> Balcony: 142 SF / 13.19 m<sup>2</sup> Total: 1,082 SF / 100.52 m<sup>2</sup>

Stated dimensions are measured to the exterior boundaries of the exterior walls and the centerline of interior demising walls and in fact vary from the dimensions that would be determined by using the description and definition of the "Unit" set forth in the Declaration (which generally only includes the interior airspace between the perimeter walls and excludes interior structural components). Additionally, measurements of rooms set forth on any floor plan are generally taken at the greatest points of each given room (as if the room were a perfect rectangle), without regard for any cutouts. Accordingly, the area of the actual room will typically be smaller than the product obtained by multiplying the stated length times width. All dimensions are approximate and all floor plans and development plans are subject to change.