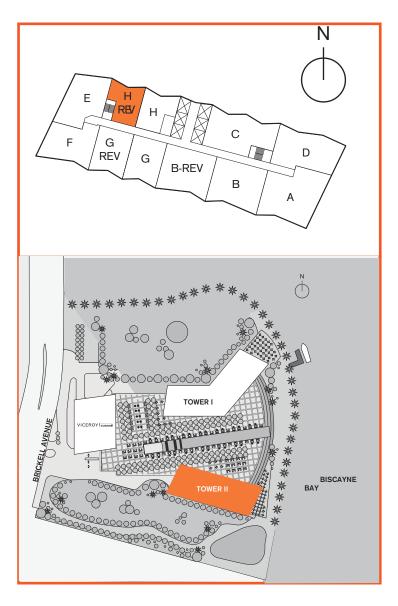

## iconbrickell Unit H-rev **08 LINE**

1 Bedroom / 1 Bath Area under AC: 732 SF / 68.00 m<sup>2</sup> Balcony: 142 SF / 13.19 m<sup>2</sup> Total: 874 SF / 81.19 m<sup>2</sup>