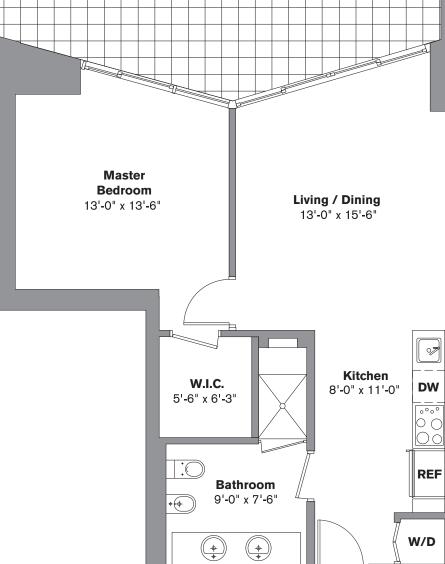

Stated dimensions are measured to the exterior boundaries of the exterior walls and the centerline of interior demising walls and in fact vary from the dimensions that would be determined by using the description and definition of the "Unit" set forth in the Declaration (which generally only includes the interior airspace between the perimeter walls and excludes interior structural components). Additionally, measurements of EQUAL HOUSING OPPORTUNITY rooms set forth on any floor plan are generally taken at the greatest points of each given room (as if the room were a perfect rectangle), without regard for any cutouts. Accordingly, the area of the actual room will typically be smaller than the product obtained by multiplying the stated length times width. All dimensions are approximate and all floor plans and development plans are subject to change.

## iconbrickell Unit H-rev **08 LINE**

1 Bedroom / 1 Bath Area under AC: 732 SF / 68.00 m<sup>2</sup> Balcony: 142 SF / 13.19 m<sup>2</sup> Total: 874 SF / 81.19 m<sup>2</sup>