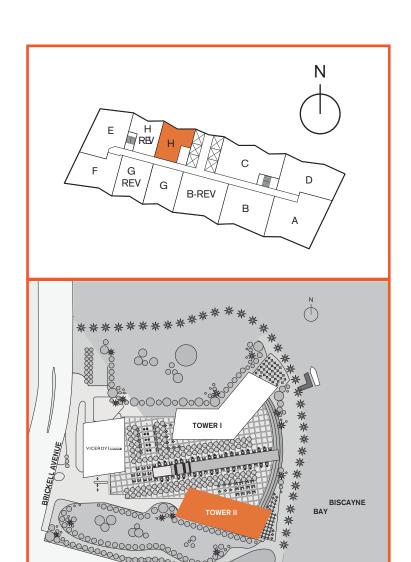

## Unit H

06 LINE

1 Bedroom / 1 Bath Area under AC: 732 SF / 68.00 m<sup>2</sup>

> Balcony: 142 SF / 13.19 m<sup>2</sup> Total: 874 SF / 81.19 m<sup>2</sup>

Stated dimensions are measured to the exterior boundaries of the exterior walls and the centerline of interior demising walls and in fact vary from the dimensions that would be determined by using the description and definition of the "Unit" set forth in the Declaration (which generally only includes the interior airspace between the perimeter walls and excludes interior structural components). Additionally, measurements of rooms set forth on any floor plan are generally taken at the greatest points of each given room (as if the room were a perfect rectangle), without regard for any cutouts. Accordingly, the area of the actual room will typically be smaller than the product obtained by multiplying the stated length times width. All dimensions are approximate and all floor plans and development plans are subject to change.