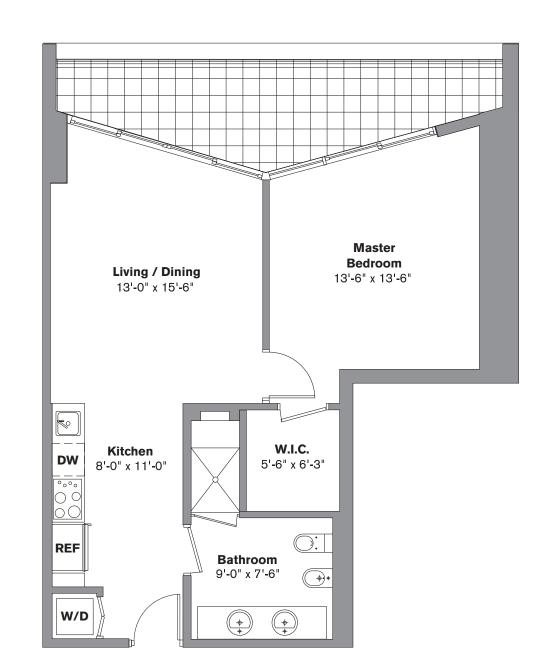

## Unit H

06 LINE

1 Bedroom / 1 Bath Area under AC: 732 SF / 68.00 m<sup>2</sup>

> Balcony: 142 SF / 13.19 m<sup>2</sup> Total: 874 SF / 81.19 m<sup>2</sup>

Stated dimensions are measured to the exterior boundaries of the exterior walls and the centerline of interior demising walls and in fact vary from the dimensions that would be determined by using the description and definition of the "Unit" set forth in the Declaration (which generally only includes the interior airspace between the perimeter walls and excludes interior structural components). Additionally, measurements of rooms set forth on any floor plan are generally taken at the greatest points of each given room (as if the room were a perfect rectangle), without regard for any cutouts. Accordingly, the area of the actual room will typically be smaller than the product obtained by multiplying the stated length times width. All dimensions are approximate and all floor plans and development plans are subject to change.