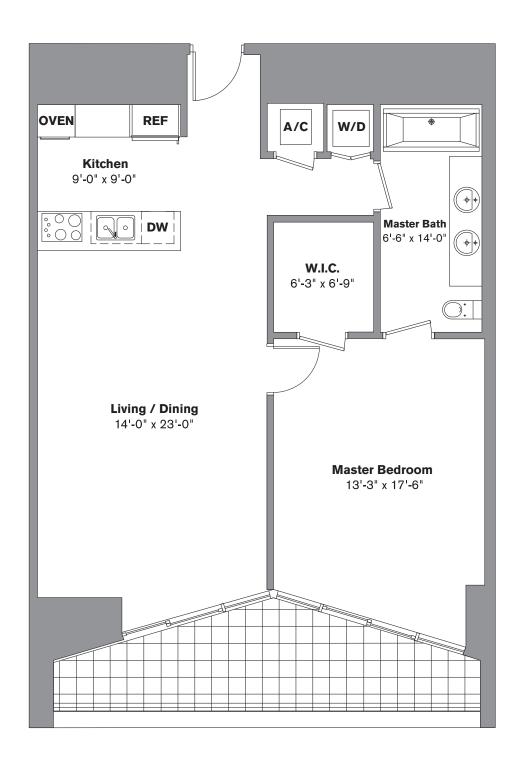

## **Unit G-rev 09 LINE**

1 Bedroom / 1 Bath Area under AC: 1,035 SF / 96.15 m<sup>2</sup> Balcony: 148 SF / 13.74 m<sup>2</sup> Total: 1,183 SF / 109.90 m<sup>2</sup>