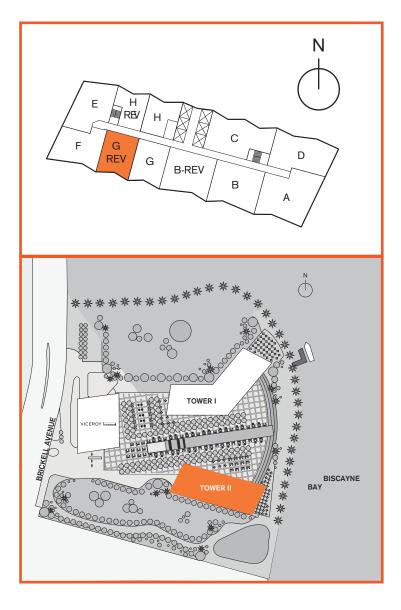

## **Unit G-rev 09 LINE**

1 Bedroom / 1 Bath Area under AC: 1,035 SF / 96.15 m<sup>2</sup> Balcony: 148 SF / 13.74 m<sup>2</sup> Total: 1,183 SF / 109.90 m<sup>2</sup>