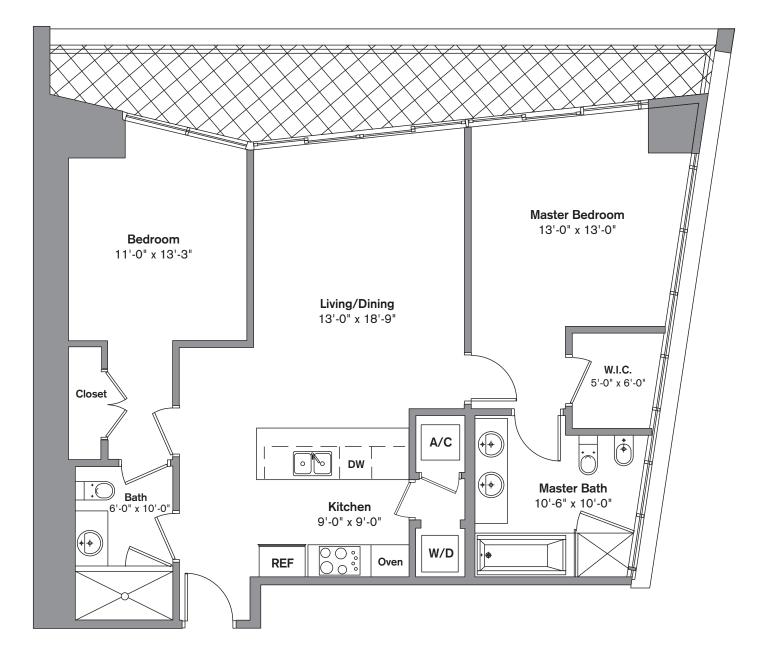

## **Unit G** 13 LINE

2 Bedroom / 2 Bath Area under AC: 1,144 SF / 106.28 m<sup>2</sup> Balcony: 186 SF / 17.27 m<sup>2</sup> Total: 1,330 SF / 123.56 m<sup>2</sup>