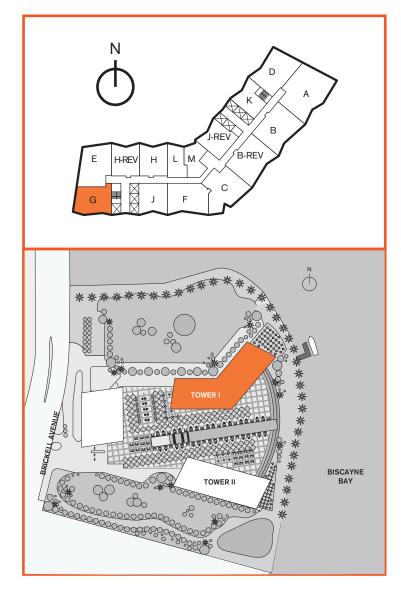

## **Unit G** 13 LINE

2 Bedroom / 2 Bath Area under AC: 1,144 SF / 106.28 m<sup>2</sup> Balcony: 186 SF / 17.27 m<sup>2</sup> Total: 1,330 SF / 123.56 m<sup>2</sup>