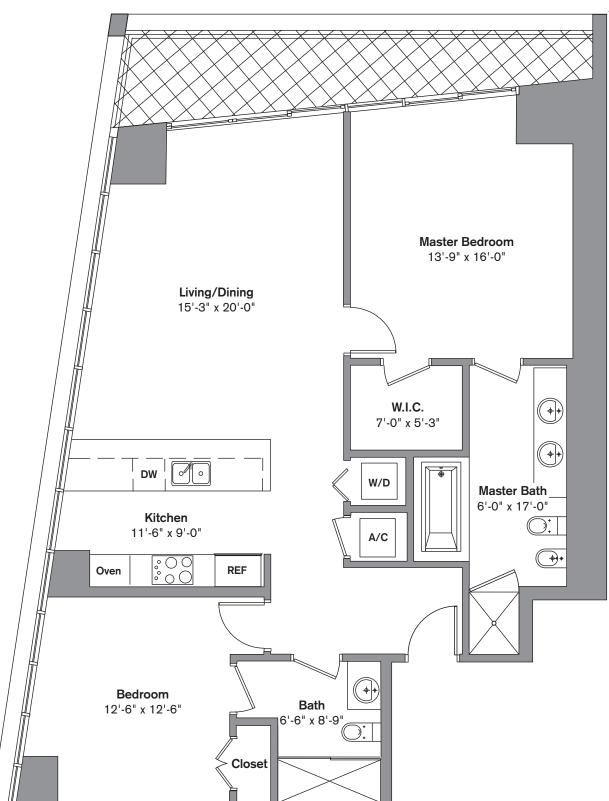

## Unit E 15 LINE

2 Bedroom / 2 Bath Area under AC: 1,314 SF / 122.07 m<sup>2</sup> Balcony: 133 SF / 12.35 m<sup>2</sup> Total: 1,447 SF / 134.43 m<sup>2</sup>

Stated dimensions are measured to the exterior boundaries of the exterior walls and the centerline of interior demising walls and in fact vary from the dimensions that would be determined by using the description and definition of the "Unit" set forth in the Declaration (which generally only includes the interior airspace between the perimeter walls and excludes interior structural components). Additionally, measurements of rooms set forth on any floor plan are generally taken at the greatest points of each given room (as if the room were a perfect rectangle), without regard for any cutouts. Accordingly, the area of the actual room will typically be smaller than the product obtained by multiplying the stated length times width. All dimensions are approximate and all floor plans and development plans are subject to change.