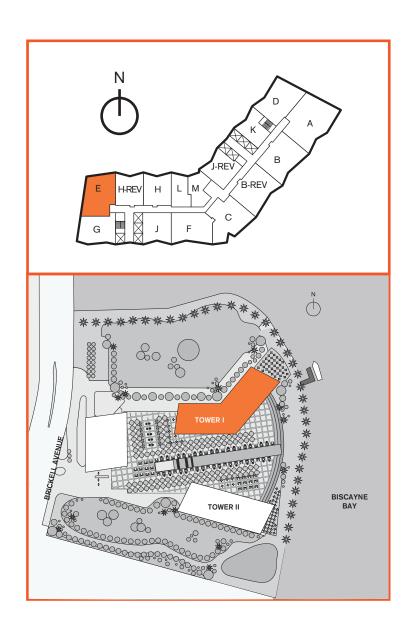

## Unit E 15 LINE

2 Bedroom / 2 Bath Area under AC: 1,314 SF / 122.07 m<sup>2</sup> Balcony: 133 SF / 12.35 m<sup>2</sup> Total: 1,447 SF / 134.43 m<sup>2</sup>

Stated dimensions are measured to the exterior boundaries of the exterior walls and the centerline of interior demising walls and in fact vary from the dimensions that would be determined by using the description and definition of the "Unit" set forth in the Declaration (which generally only includes the interior airspace between the perimeter walls and excludes interior structural components). Additionally, measurements of rooms set forth on any floor plan are generally taken at the greatest points of each given room (as if the room were a perfect rectangle), without regard for any cutouts. Accordingly, the area of the actual room will typically be smaller than the product obtained by multiplying the stated length times width. All dimensions are approximate and all floor plans and development plans are subject to change.