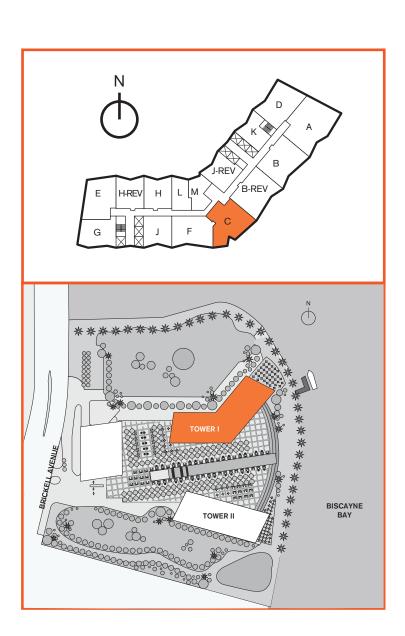

## **Unit C**

07 LINE

Stated dimensions are measured to the exterior boundaries of the exterior walls and the centerline of interior demising walls and in fact vary from the dimensions that would be determined by using the description and definition of the "Unit" set forth in the Declaration (which generally only includes the interior airspace between the perimeter walls and excludes interior structural components). Additionally, measurements of rooms set forth on any floor plan are generally taken at the greatest points of each given room (as if the room were a perfect rectangle), without regard for any cutouts. Accordingly, the area of the actual room will typically be smaller than the product obtained by multiplying the stated length times width. All dimensions are approximate and all floor plans and development plans are subject to change.