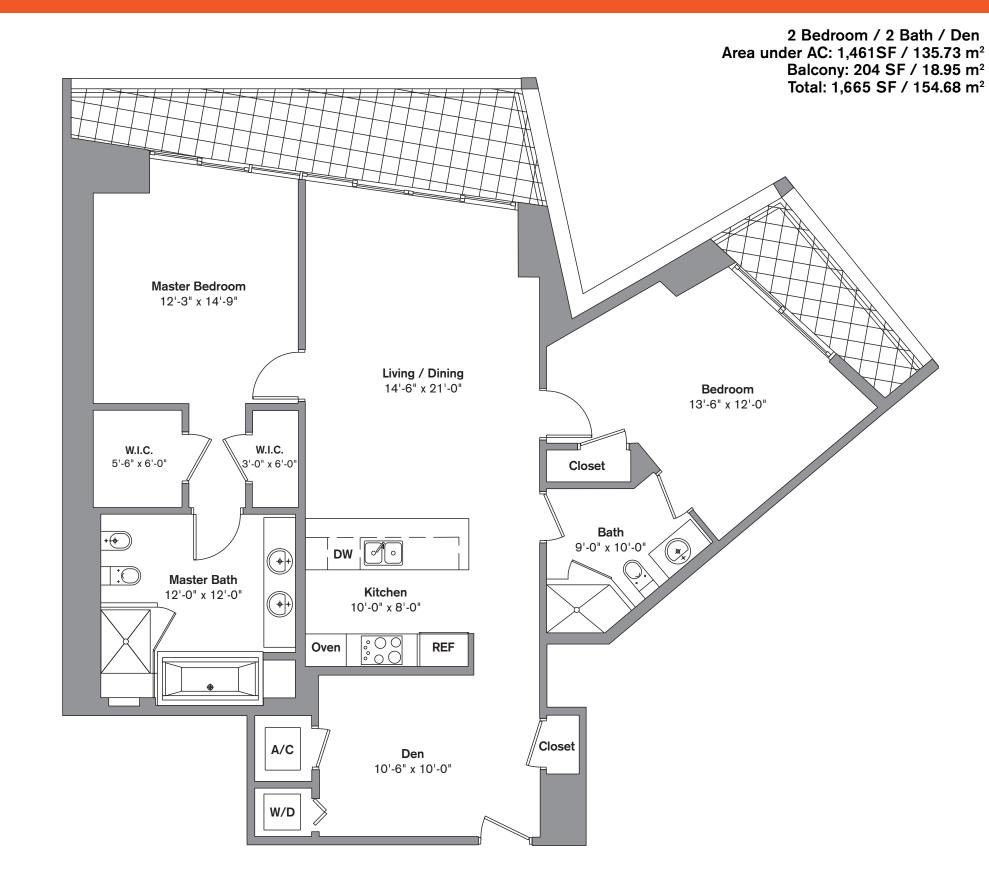

## **Unit C**

07 LINE

Stated dimensions are measured to the exterior boundaries of the exterior walls and the centerline of interior demising walls and in fact vary from the dimensions that would be determined by using the description and definition of the "Unit" set forth in the Declaration (which generally only includes the interior airspace between the perimeter walls and excludes interior structural components). Additionally, measurements of rooms set forth on any floor plan are generally taken at the greatest points of each given room (as if the room were a perfect rectangle), without regard for any cutouts. Accordingly, the area of the actual room will typically be smaller than the product obtained by multiplying the stated length times width. All dimensions are approximate and all floor plans and development plans are subject to change.