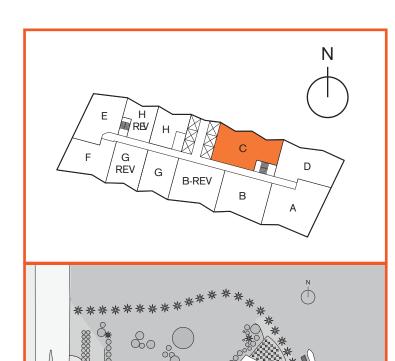

## **Unit C**

04 LINE

2 Bedroom / 2 Bath

Area under AC: 1,500 SF / 139.35 m<sup>2</sup> Balcony: 300 SF / 27.87 m<sup>2</sup>

Total: 1,800 SF / 167.22 m<sup>2</sup>

Stated dimensions are measured to the exterior boundaries of the exterior walls and the centerline of interior demising walls and in fact vary from the dimensions that would be determined by using the description and definition of the "Unit" set forth in the Declaration (which generally only includes the interior airspace between the perimeter walls and excludes interior structural components). Additionally, measurements of rooms set forth on any floor plan are generally taken at the greatest points of each given room (as if the room were a perfect rectangle), without regard for any cutouts. Accordingly, the area of the actual room will typically be smaller than the product obtained by multiplying the stated length times width. All dimensions are approximate and all floor plans and development plans are subject to change.