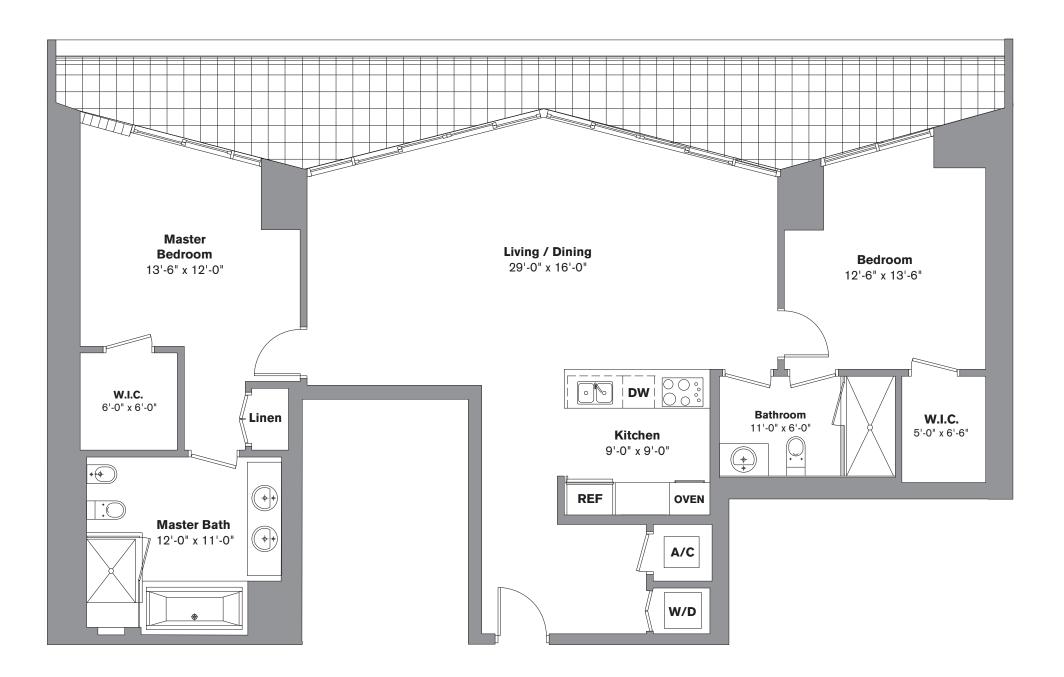

## **Unit C**

04 LINE

2 Bedroom / 2 Bath

Area under AC: 1,500 SF / 139.35 m<sup>2</sup> Balcony: 300 SF / 27.87 m<sup>2</sup>

Total: 1,800 SF / 167.22 m<sup>2</sup>

Stated dimensions are measured to the exterior boundaries of the exterior walls and the centerline of interior demising walls and in fact vary from the dimensions that would be determined by using the description and definition of the "Unit" set forth in the Declaration (which generally only includes the interior airspace between the perimeter walls and excludes interior structural components). Additionally, measurements of rooms set forth on any floor plan are generally taken at the greatest points of each given room (as if the room were a perfect rectangle), without regard for any cutouts. Accordingly, the area of the actual room will typically be smaller than the product obtained by multiplying the stated length times width. All dimensions are approximate and all floor plans and development plans are subject to change.