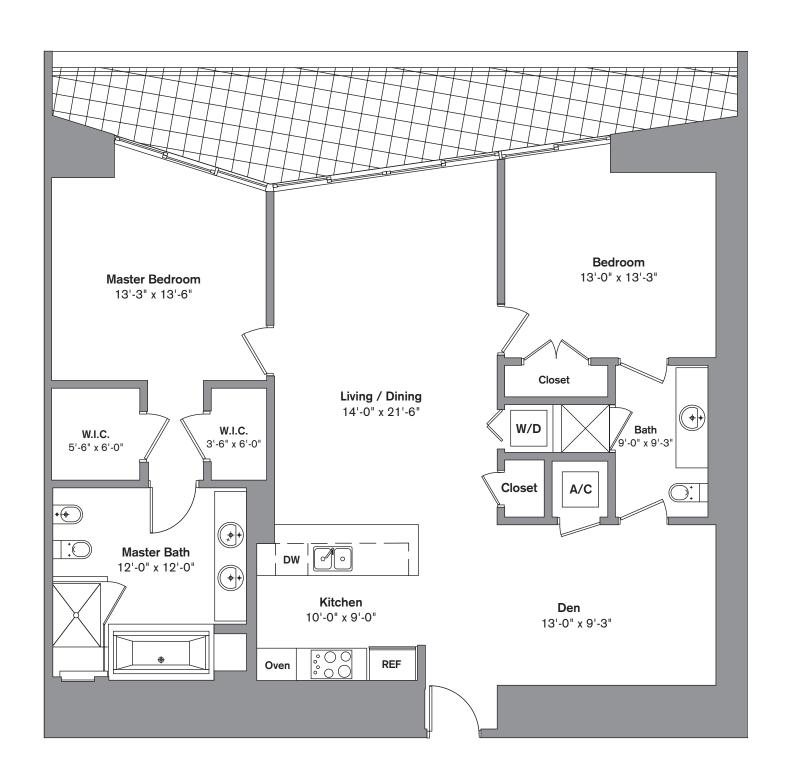

## **Unit B & B-rev**

03/05 LINE

2 Bedroom / 2 Bath / Den Area under AC: 1,503 SF / 139.63 m<sup>2</sup> Balcony: 218 SF / 20.25 m<sup>2</sup> Total: 1,721 SF / 159.88 m<sup>2</sup>

Stated dimensions are measured to the exterior boundaries of the exterior walls and the centerline of interior demising walls and in fact vary from the dimensions that would be determined by using the description and definition of the "Unit" set forth in the Declaration (which generally only includes the interior airspace between the perimeter walls and excludes interior structural components). Additionally, measurements of rooms set forth on any floor plan are generally taken at the greatest points of each given room (as if the room were a perfect rectangle), without regard for any cutouts. Accordingly, the area of the actual room will typically be smaller than the product obtained by multiplying the stated length times width. All dimensions are approximate and all floor plans and development plans are subject to change.