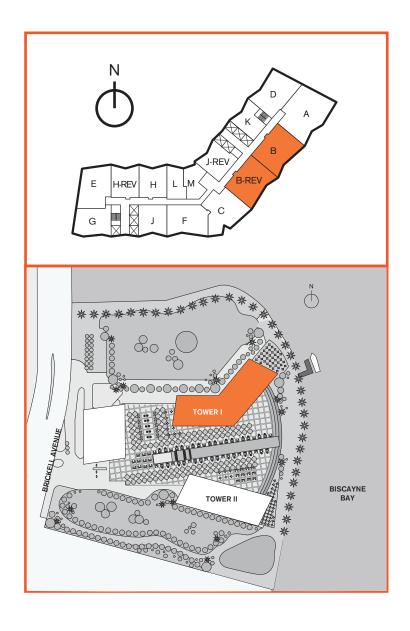

## **Unit B & B-rev**

03/05 LINE

2 Bedroom / 2 Bath / Den Area under AC: 1,503 SF / 139.63 m<sup>2</sup> Balcony: 218 SF / 20.25 m<sup>2</sup> Total: 1,721 SF / 159.88 m<sup>2</sup>

Stated dimensions are measured to the exterior boundaries of the exterior walls and the centerline of interior demising walls and in fact vary from the dimensions that would be determined by using the description and definition of the "Unit" set forth in the Declaration (which generally only includes the interior airspace between the perimeter walls and excludes interior structural components). Additionally, measurements of rooms set forth on any floor plan are generally taken at the greatest points of each given room (as if the room were a perfect rectangle), without regard for any cutouts. Accordingly, the area of the actual room will typically be smaller than the product obtained by multiplying the stated length times width. All dimensions are approximate and all floor plans and development plans are subject to change.