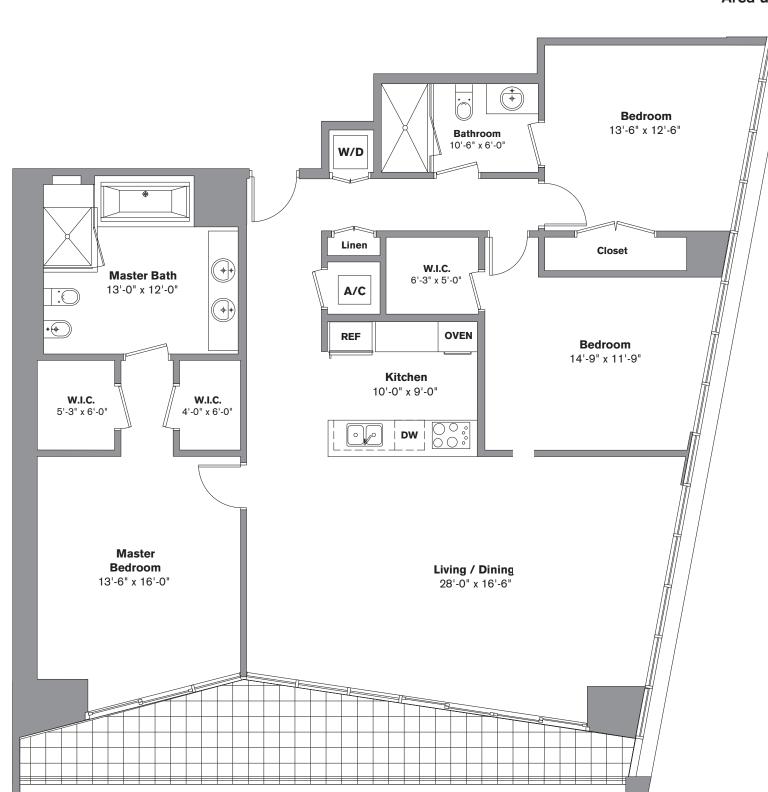

## Unit A 01 LINE

3 Bedroom / 2 Bath

Area under AC: 1,870 SF / 173.72 m<sup>2</sup>

Balcony: 210 SF / 19.50 m<sup>2</sup> 7Total: 2,080 SF / 193.23 m<sup>2</sup>

Stated dimensions are measured to the exterior boundaries of the exterior walls and the centerline of interior demising walls and in fact vary from the dimensions that would be determined by using the description and definition of the "Unit" set forth in the Declaration (which generally only includes the interior airspace between the perimeter walls and excludes interior structural components). Additionally, measurements of rooms set forth on any floor plan are generally taken at the greatest points of each given room (as if the room were a perfect rectangle), without regard for any cutouts. Accordingly, the area of the actual room will typically be smaller than the product obtained by multiplying the stated length times width. All dimensions are approximate and all floor plans and development plans are subject to change.