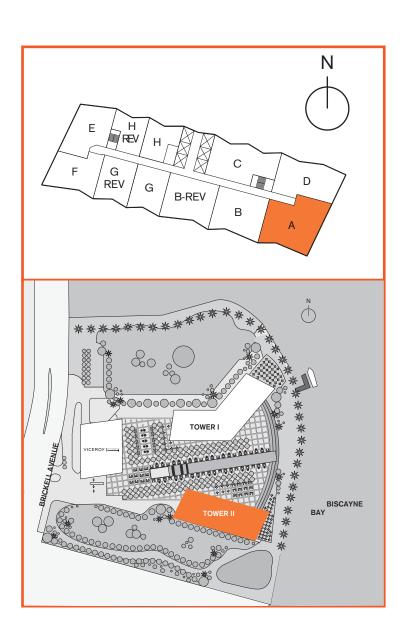

## Unit A 01 LINE

3 Bedroom / 2 Bath

Area under AC: 1,870 SF / 173.72 m<sup>2</sup>

Balcony: 210 SF / 19.50 m<sup>2</sup> 7Total: 2,080 SF / 193.23 m<sup>2</sup>

Stated dimensions are measured to the exterior boundaries of the exterior walls and the centerline of interior demising walls and in fact vary from the dimensions that would be determined by using the description and definition of the "Unit" set forth in the Declaration (which generally only includes the interior airspace between the perimeter walls and excludes interior structural components). Additionally, measurements of rooms set forth on any floor plan are generally taken at the greatest points of each given room (as if the room were a perfect rectangle), without regard for any cutouts. Accordingly, the area of the actual room will typically be smaller than the product obtained by multiplying the stated length times width. All dimensions are approximate and all floor plans and development plans are subject to change.