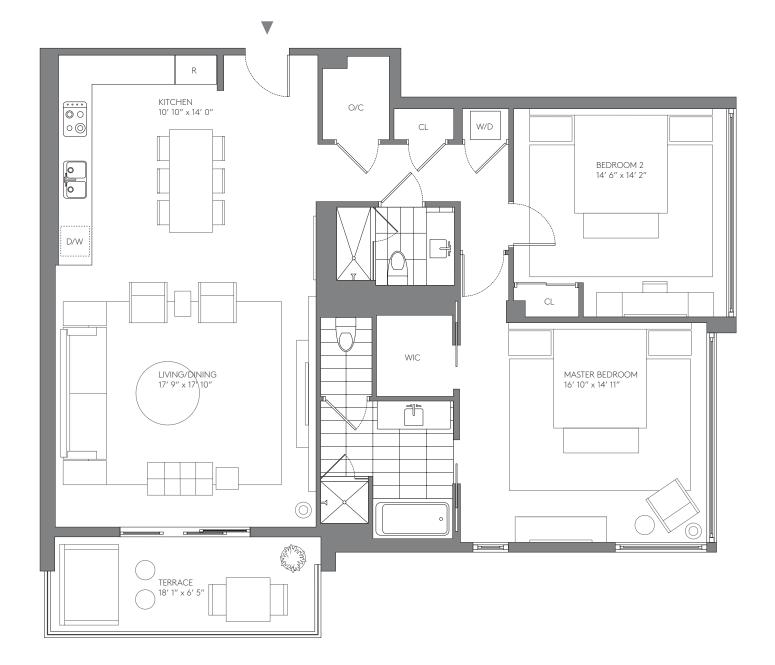

## HOTEL & HOMES South bach

2 BEDROOMS, 2 BATHROOMS

## RESIDENCES

| 920, 1020, 1120, 1220, 1420, 1520    |                              |                               |
|--------------------------------------|------------------------------|-------------------------------|
| AREA                                 | SQ FT                        | SQ M                          |
| INTERIOR<br>TERRACES<br><b>TOTAL</b> | 1,481<br>128<br><b>1,609</b> | 137.6<br>11.9<br><b>149.5</b> |

## 1HOTELS.COM/HOMES

NOT TO SCALE

STATED DIMENSIONS ARE MEASURED TO THE EXTERIOR BOUNDARIES OF THE EXTERIOR WALLS AND THE CENTERLINE OF INTERIOR DEMISING WALLS AND IN FACT VARY FROM THE DIMENSIONS THAT WOULD BE DETERMINED BY USING THE DESCRIPTION AND DEFINITION OF THE "UNIT" SET FORTH IN THE DECLARATION (WHICH GENERALLY ONLY INCLIDES INTERIOR STRUCTURAL COMPONENTS AND TERRACE). FOR YOUR REFERENCE, THE AREA OF THE UNIT, DETERMINED IN ACCORDANCE WITH THOSE DEFINED UNIT BOUNDARIES IS PROVIDED IN THE DECLARATION. NOTE THAT MEASUREMENTS OF ROOMS SET FORTH ON THIS FLOOR PLANA ARE GENERALLY TAKEN AT THE GREATEST POINTS OF EACH GIVEN ROOM (WHICH TYPICALLY BE SMALLER THAN THE GREATEST POINTS OF EACH GIVEN ROOM (WHICH TYPICALLY BE SMALLER THAN THE PRODUCT OBTAINED BY MULTIPLYING THE STATED LENGTH TIMES WIDTH. ALL DIMENSIONS ARE APPROXIMATE AND MAL FLOOR PLANA AND DEVELOPMENT PLANS ARE SUBJECT TO CHANGE. ALL DEPICTIONS OF FINISHES, FURNITURE, FURNISHINGS, APPLIANCES, COUNTERS, SOFFITS, FLOOR COVERINGS AND OTHER MATTERS OF DETAIL, ARE CONCEPTUAL ONLY AND ARE SUBJECT TO CHANGE. ALL DEPICTIONS OF FINISHES, FURNITURE, FURNISHINGS, APPLIANCES, COUNTERS, SOFFITS, FLOOR COVERINGS AND OTHER MATTERS OF DETAIL, ARE CONCEPTUAL ONLY AND ARE SUBJECT TO CHANGE. ALL DEPICTIONS OF FINISHES, FURNITURE, FURNISHINGS, APPLIANCES, COUNTERS, SOFFITS, FLOOR COVERINGS AND OTHER MATTERS OF DETAIL, ARE CONCEPTUAL ONLY AND ARE SUBJECT TO CHANGE. ALL DEPICTIONS OF FINISHES, FURNITURE, FURNISHINGS, APPLIANCES, COUNTERS, SOFFITS, FLOOR COVERINGS AND OTHER MATTERS OF DETAIL, ARE CONCEPTUAL ONLY AND ARE SUBJECT TO CHANGE. ALL DEPICTIONS OF FINISHES, FURNITURE, FURNISHINGS, APPLIANCES, COUNTERS, SOFFITS, FLOOR COVERINGS AND OTHER MATTERS OF DETAIL, ARE CONCEPTUAL ONLY AND ARE SUBJECT TO CHANGE. ALL DEPICTIONS OF FINISHES, FURNITURE, FURNISHINGS, APPLIANCES, COUNTERS, SOFFITS, FLOOR COVERINGS AND OTHER MATTERS OF DETAIL, ARE CONCEPTUAL ONLY AND ARE SUBJECT TO CHANGE. ALL DEPICTIONS OF FINISHES, FURNITURE, FURNISHINGS, APPLIANCES, COUNTERS, SOFFITS, FLOOR COVERINGS AND OTHER MATTERS OF DET