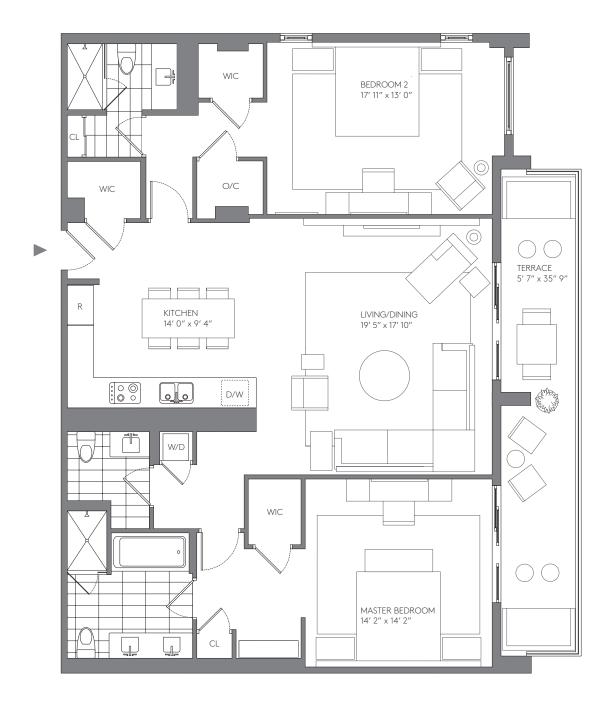

## 2 BEDROOMS, 2.5 BATHROOMS

## **RESIDENCES**

922, 1022, 1122, 1222, 1422, 1522

| AREA     | SQ FT | SQ M  |
|----------|-------|-------|
| INTERIOR | 1,605 | 149.1 |
| TERRACES | 200   | 18.6  |
| TOTAL    | 1,805 | 167.7 |

1HOTELS.COM/HOMES NOT TO SCALE

STATED DIMENSIONS ARE MEASURED TO THE EXTERIOR BOUNDARIES OF THE EXTERIOR WALLS AND THE CENTERLINE OF INTERIOR DEMISSING WALLS AND IN FACT VARY FROM THE DIMENSIONS THAT WOULD BE DETERMINED BY USING THE DESCRIPTION AND DEFINITION OF THE "UNIT" SET FORTH IN THE DECLARATION. NOTE THAT MEASUREMENTS OR ROOMS SET FORTH ON THIS FLOOR PLAN ARE GENERALLY TAKEN AT THE GREATEST POINTS OF EACH GIVEN ROOM (AS IF THE ROOM WERE A PERFECT RECTANGLE), WITHOUT REGARD FOR ANY CUTOUTS, ACCORDINGLY, THE AREA OF THE ACTUAL ROOM WILL TYPICALLY BE SMALLER THAN THE PRODUCT OBTAINED BY MULTIPLYING THE STATED LENGTH TIMES WIDTH.

ALL DIMENSIONS ARE APPROXIMATE AND MAY VARY WITH ACTUAL CONSTRUCTION, AND ALL FLOOR PLANS AND DEVELOPMENT PLANS AND