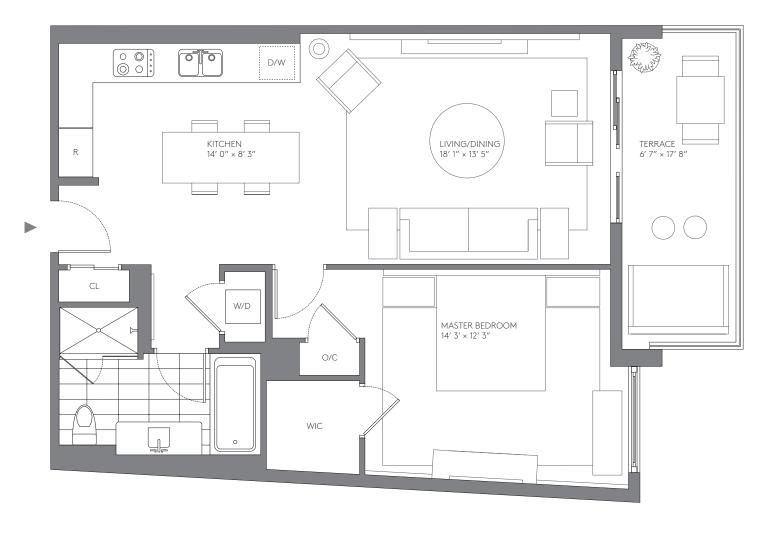

## 1 BEDROOM, 1 BATHROOM

RESIDENCE

946

| AREA     | SQ FT | SQ M |
|----------|-------|------|
| INTERIOR | 872   | 81.0 |
| TERRACE  | 116   | 10.8 |
| TOTAL    | 988   | 91.8 |

1HOTELS.COM/HOMES NOT TO SCALE

STATED DIMENSIONS ARE MEASURED TO THE EXTERIOR BOUNDARIES OF THE EXTERIOR WALLS AND THE CENTERLINE OF INTERIOR DEMISING WALLS AND IN FACT VARY FROM THE DIMENSIONS THAT WOULD BE DETERMINED BY USING THE DESCRIPTION AND DEFINITION OF THE "UNIT" SET FORTH IN THE DECLARATION. NOTE THAT MEASUREMENTS OF ROOMS SET FORTH ON THIS FLOOR PLAN ARE GENERALLY TAKEN AT THE GREATEST POINTS OF EACH GIVEN ROOM (AS IF THE ROOM WERE A PERFECT RECTANGLE), WITHOUT REGARD FOR ANY CUTOUTS. ACCORDINGLY, THE AREA OF THE ACTUAL ROOM WILL TYPICALLY BE SMALLER THAN THE PRODUCT OBTAINED BY MULTIPLYING THE STATED LENGTH TIMES WIDTH.

ALL DIMENSIONS ARE MEASURED TO THE EXTERIOR BUSINESS. APPLIANCES, COUNTERS, SOFFITS, FLOOR COVERINGS AND OTHER MATTERS OF DETAIL, ARE CONCEPTUAL ONLY AND ARE SUBJECT TO CHANGE. ALL DEPICTIONS OF FINISHES, FURNITURE, FURNISHINGS, APPLIANCES, COUNTERS, SOFFITS, FLOOR COVERINGS AND OTHER MATTERS OF DETAIL, ARE CONCEPTUAL ONLY AND ARE NOT NECESSARILY INCLUDED IN EACH UNIT, OR IF INCLUDED, INCLUDED AS DEPICTED. EQUAL HOUSING OPPORTUNITY.