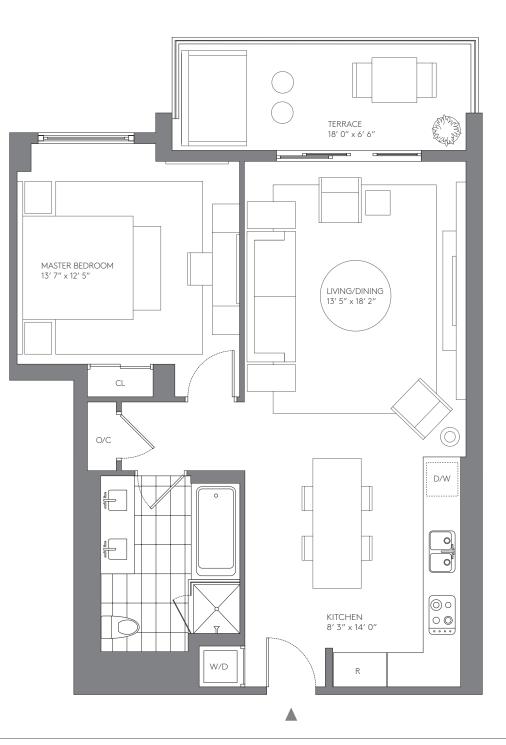

## 1 BEDROOM, 1 BATHROOM

| LINE                         | FLOORS                   |                             |
|------------------------------|--------------------------|-----------------------------|
| 09*<br>11                    |                          | 10<br>9—12                  |
| AREA                         | SQ FT                    | SQ M                        |
| INTERIOR<br>TERRACE<br>TOTAL | 868<br>117<br><b>985</b> | 80.6<br>10.9<br><b>91.5</b> |

## NOT TO SCALE

\*UNIT 1009 IS THE MIRROR IMAGE OF THE PLAN SHOWN ABOVE. REFER TO AGREEMENT AND PROSPECTUS FOR FURTHER INFORMATION. STATED DIMENSIONS ARE MEASURED TO THE EXTERIOR BOUNDARIES OF THE EXTERIOR WALLS AND THE CENTERLINE OF INTERIOR DEMISING WALLS AND IN FACT VARY FROM THE DIMENSIONS THAT WOULD BE DETERMINED BY USING THE DESCRIPTION AND DEFINITION OF THE "UNIT" SET FORTH IN THE DECLARATION (WHICH GENERALLY ONLY INCLUDES THE INTERIOR AIRSPACE BETWEEN THE PERIMETER WALLS AND EXCLUDES INTERIOR AND DERCULD SINTERIOR AND DETERMENTS OF THE AREA OF THE UNIT, DETERMINED BY USING THE DESCRIPTION AND DEFINITION OF THE "UNIT" SET FORTH IN THE DECLARATION (WHICH GENERALLY ONLY INCLUDES THE INTERIOR AIRSPACE BETWEEN THE PERIMETER WALLS AND EXCLUDES INTERIOR (AS IF THE ROOM WERE A PERFECT RECTANGLE), WITHOUT REGARD FOR ANY CUTOUTS. ACCORDINGLY, THE AREA OF THE WITH THOSE DEFINED UNIT BOUNDARIES IS PROVIDED IN THE DECLARATION. NOTE THAT MEASUREMENTS OF ROOMS SET FORTH ON THIS ELONG PLAN ARE GENERALLY TAKEN AT THE GREATEST POINTS OF EACH GIVEN ROOM (AS IF THE ROOM WERE A PERFECT RECTANGLE), WITHOUT REGARD FOR ANY CUTOUTS. ACCORDINGLY, THE AREA OF THE ACTUAL ROOM WILL TYPICALLY BE SMALLER THAN THE PROJECTION OF THE "UNIT". SET FORTH ON THIS STORE THE STATED LENGTH THES WIDTH. ALL DIMENSIONS ARE APPROXIMATE AND MAY VARY WITH ACTUAL CONSTRUCTION, AND ALL FLOOR PLAN ARE SUBJECT TO CHANGE. ALL DEPICTIONS OF FINISHES, FURNISHINGS, APPLIANCES, COUNTERS, SOFFITS, FLOOR COVERINGS AND OTHER MATTERS OF DETAIL, ARE CONCEPTUAL ONLY AND ARE NOT NECESSARILY INCLUDED IN EACH UNIT, OR IF INCLUDED, INCLUDED AS DEPICIED. EQUAL HOUSING OPPORTUNITY.