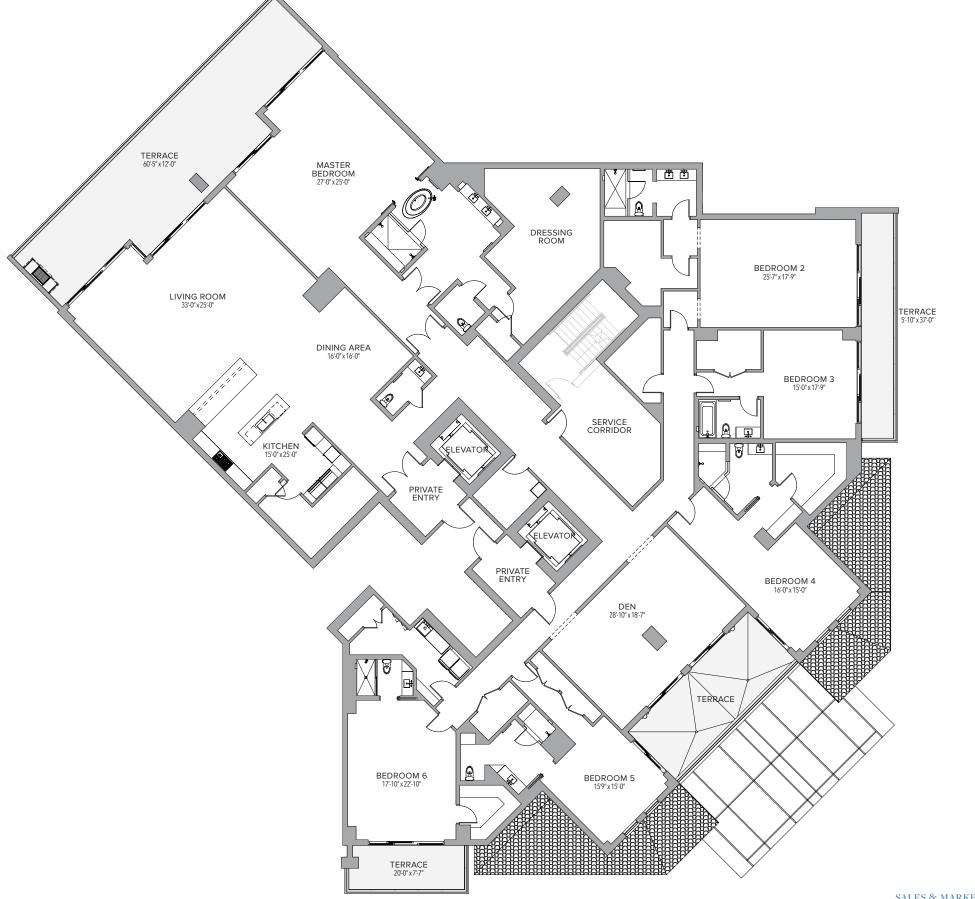

## PENTHOUSE 06

## 6 BEDROOMS | 6.5 BATHS

Residence 9,211 Sq. Ft. 856 Sq. M. 1,341 Sq. Ft. 113 Sq. M. Terrace 10,552 Sq. Ft. 980 Sq. M. Total

SALES & MARKETING BY PENN-FLORIDA REALTY CORP.

ORAL REPRESENTATIONS CANNOT BE RELIED UPON AS CORRECTIV STATING REPRESENTATIONS OF THE DEVLOPER TO A BUYER OR CORRECT REPRESENTATIONS, MAKE REFRENCE TO THIS BROCHURE AND TO THE DOCUMENTS REQUIRED BY SECTION 718.503, FLORIDA SHUTTES, TO BE FURNISHED BY A DEVLOPER TO A BUYER OR LESSEE.