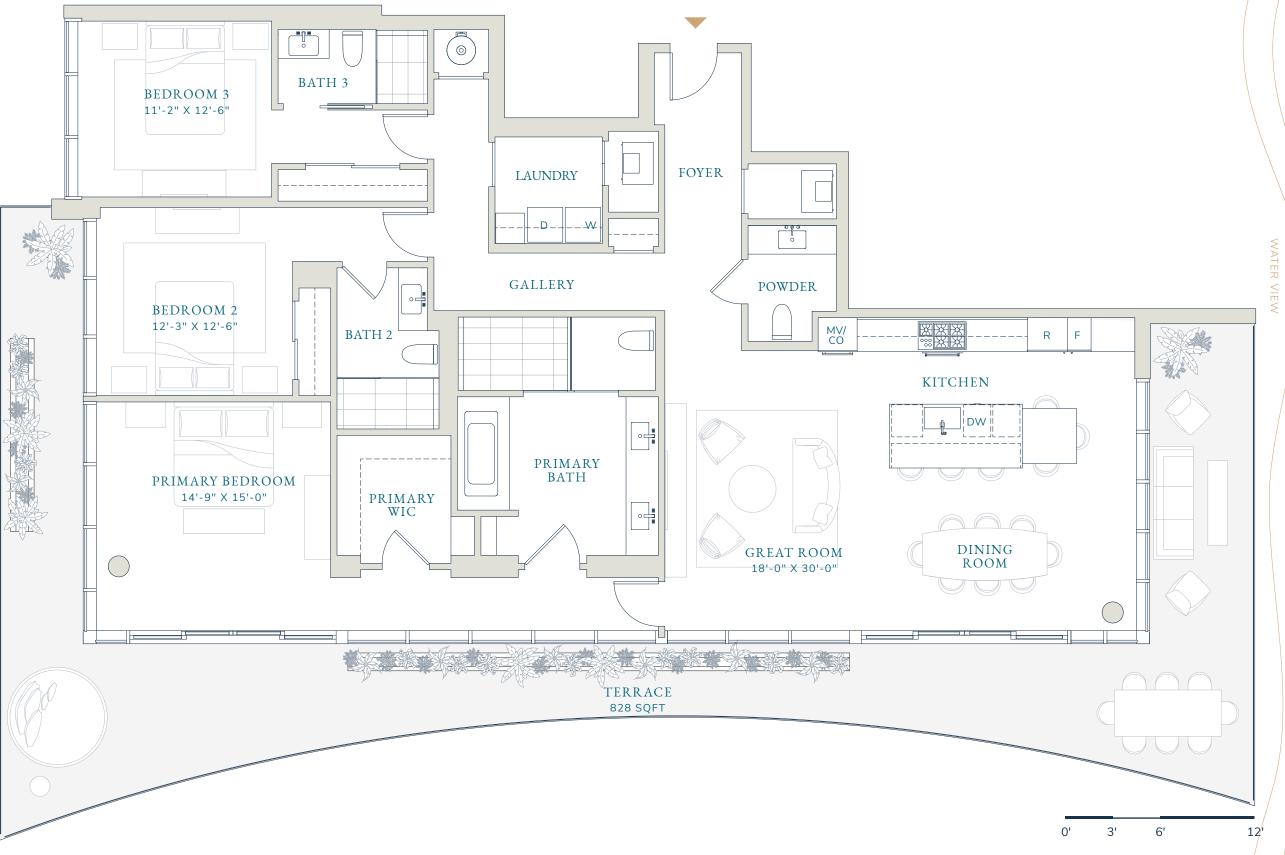

## ριει γιχτη-γιχ RESIDENCES

RESORT RESIDENCES

E

3 BEDROOMS **3.5** BATHROOMS Interior 2,205 SQFT 204.9 SM Terrace 828 SQFT 77.0 SM Total 3,033 SQFT 281.8 *SM* 

ριει γιχτη-γιχ

Stated dimensions are measured to the exterior boundaries of the exterior walls and the centerline of interior demising walls (without deductions for interior columns, shear walls or shafts) and in fact vary from the dimensions that would be determined by using the description and definition of the "Unit" set forth in the Declaration (which generally only includes the interior airspace between the perimeter walls and excludes interior structural components, shear walls and shafts). For the calculation of the unit area following the definition of the unit set forth in the Declaration, see Exhibit "3" of the Declaration. Additionally, measurements of rooms set forth on any floor plan are generally taken at the greatest points of each given room (as if the room were a perfect rectangle), without regard for any cutouts. Accordingly, the area of the actual room will typically be smaller than the product obtained by multiplying the stated length times width. All dimensions are approximate, and all floor plans and development plans are subject to change. Designed by Signature Creative