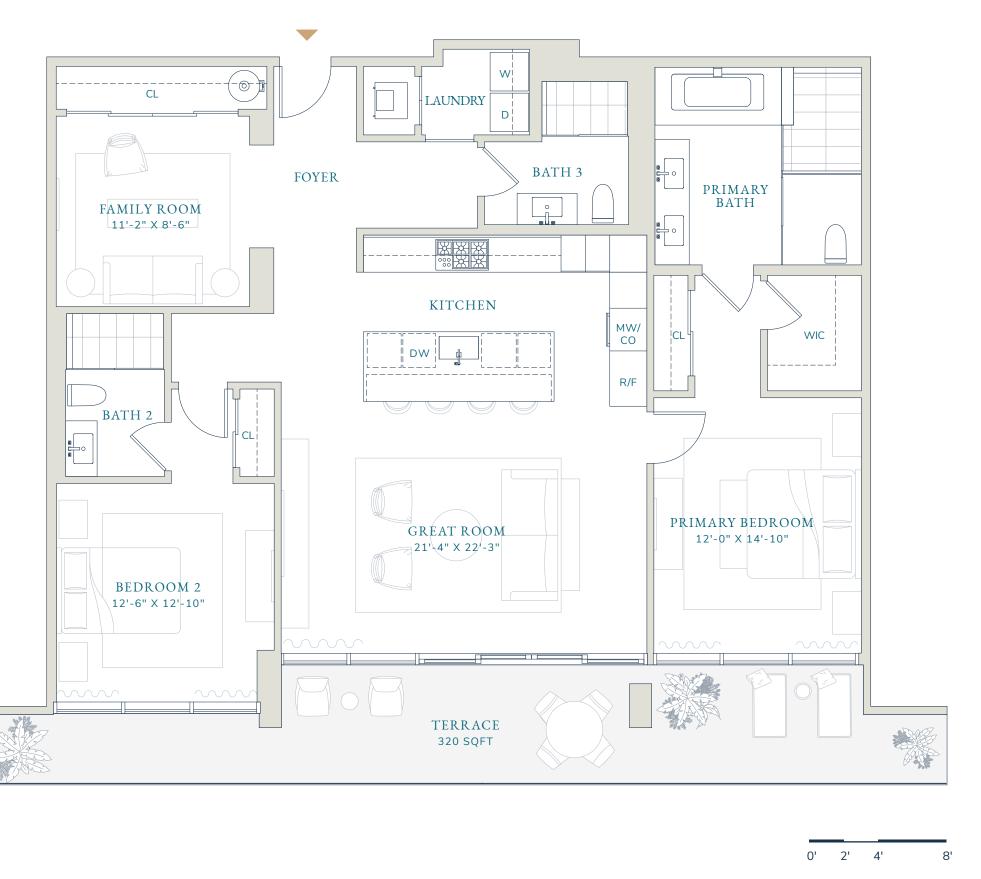

## PIEC SIXTY-SIX RESIDENCES

RESORT RESIDENCES

D

**2** BEDROOMS FAMILY ROOM **3** BATHROOMS

Interior

1,738 SQFT *161.5 SM* 

Terrace

320 SQFT *29.7 SM* 

Total

2,058 SQFT 191.2 SM

PIEC SIXTY-SIX
RESIDENCES

Stated dimensions are measured to the exterior boundaries of the exterior walls and the centerline of interior demising walls (without deductions for interior columns, shear walls or shafts) and in fact vary from the dimensions that would be determined by using the description and definition of the "Unit" set forth in the Declaration (which generally only includes the interior airspace between the perimeter walls and excludes interior structural components, shear walls and shafts). For the calculation of the unit area following the definition of the unit set forth in the Declaration, additionally, measurements of rooms set forth on any floor plan are generally taken at the greatest points of each given room (as if the room were a perfect rectangle), without regard for any cutouts. Accordingly, the area of the actual room will typically be smaller than the product obtained by multiplying the stated length times width. All dimensions are approximate, and all floor plans and development plans are subject to change. Designed by Signature Creative