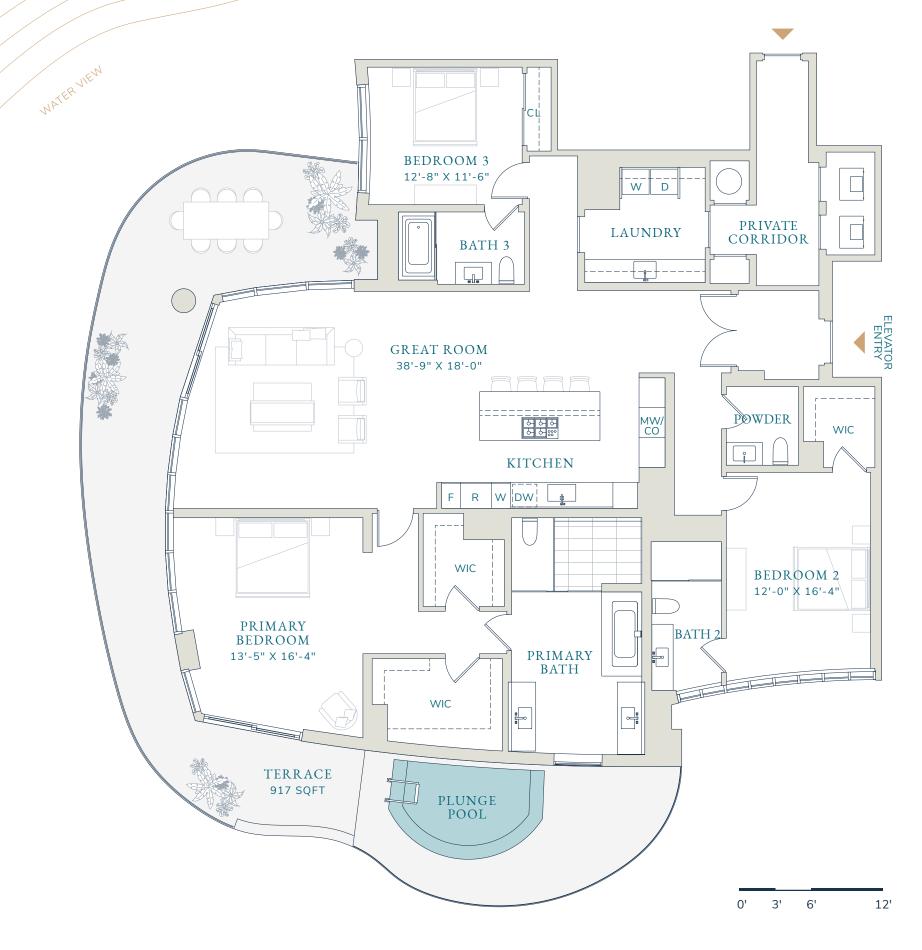

## PIEC SIXTY-SIX RESIDENCES

CONDOMINIUM RESIDENCES

**3** BEDROOMS **3.5** BATHROOMS

Interior

2,718 SQFT *252.5 SM* 

Terrace

862 SQFT 80.1 SM

Total

3,580 SQFT 332.6 *SM* 

N

CONDOMINIUM RESIDENCES

PIEC SIXTY-SIX

Stated dimensions are measured to the exterior boundaries of the exterior walls and the centerline of interior demising walls (without deductions for interior columns, shear walls or shafts) and in fact vary from the dimensions that would be determined by using the description and definition of the "Unit" set forth in the Declaration (which generally only includes the interior airspace between the perimeter walls and excludes interior structural components, shear walls and shafts). For the calculation of the unit area following the definition of the unit set forth in the Declaration, see Exhibit "3" of the Declaration. Additionally, measurements of rooms set forth on any floor plan are generally taken at the greatest points of each given room (as if the room were a perfect rectangle), without regard for any cutouts. Accordingly, the area of the actual room will typically be smaller than the product obtained by multiplying the stated length times width. All dimensions are approximate, and all floor plans and development plans are subject to change. Designed by Signature Creative