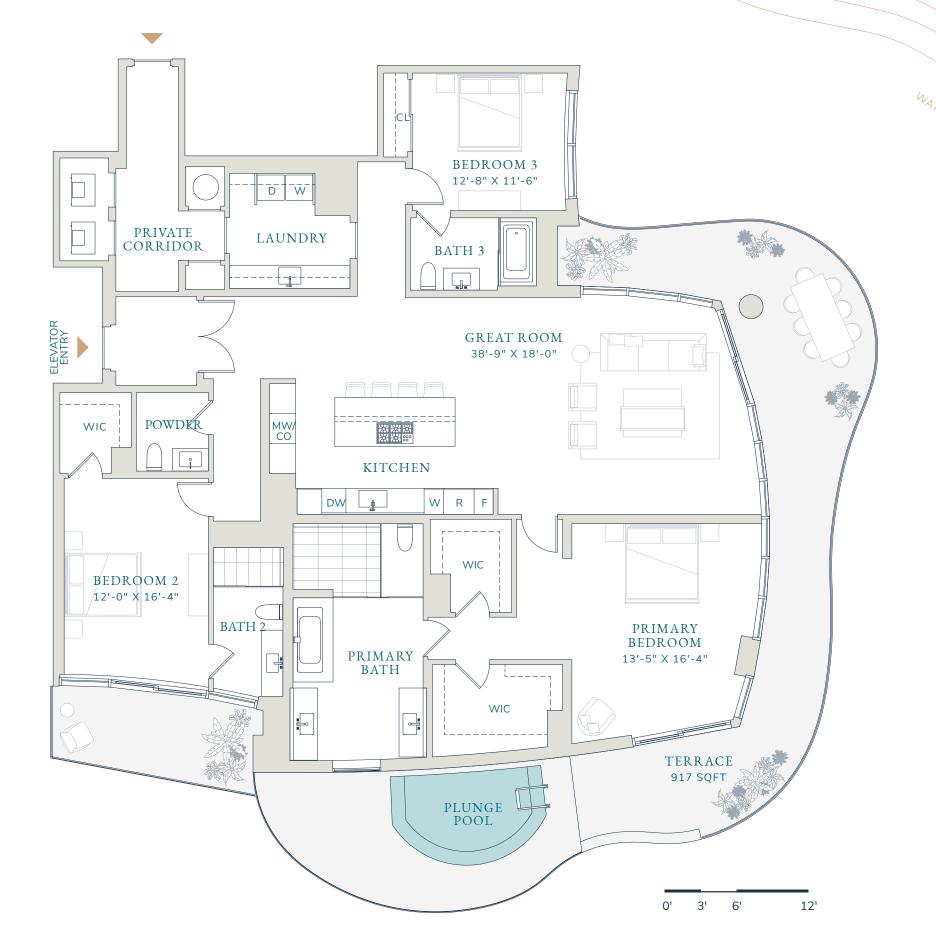

## PIECSINTY-SIX RESIDENCES

CONDOMINIUM RESIDENCES

C

**3** BEDROOMS **3.5** BATHROOMS

Interior

2,718 SQFT *252.5 SM* 

Terrace

917 SQFT 85.2 SM

Total

3,635 SQFT 337.7 *SM* 

N

CONDOMINIUM RESIDENCES

PIEC SIXTY-SIX

Stated dimensions are measured to the exterior boundaries of the exterior walls and the centerline of interior demising walls (without deductions for interior columns, shear walls or shafts) and in fact vary from the dimensions that would be determined by using the description and definition of the "Unit" set forth in the Declaration (which generally only includes the interior airspace between the perimeter walls and excludes interior structural components, shear walls and shafts). For the calculation of the unit area following the definition of the unit set forth in the Declaration, see Exhibit "3" of the Declaration. Additionally, measurements of rooms set forth on any floor plan are generally taken at the greatest points of each given room (as if the room were a perfect rectangle), without regard for any cutouts. Accordingly, the area of the actual room will typically be smaller than the product obtained by multiplying the stated length times width. All dimensions are approximate, and all floor plans and development plans are subject to change. Designed by Signature Creative