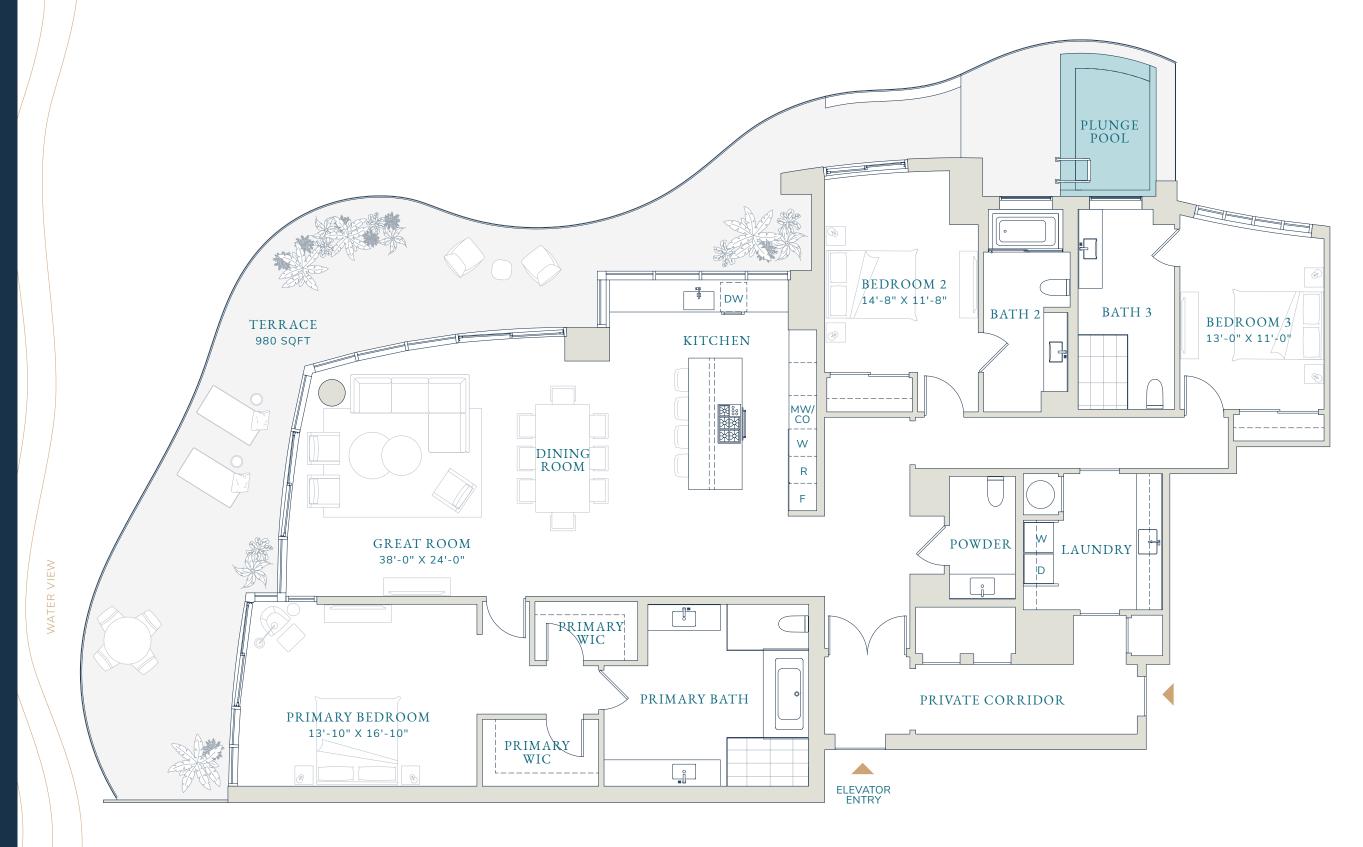

## ριει γιχτη-γιχ RESIDENCES

CONDOMINIUM RESIDENCES

3 BEDROOMS **3.5** BATHROOMS Interior 2,878 SQFT 267.4 SM Terrace 980 SQFT 91 SM Total 3,858 SQFT 358.4 *SM* 

CONDOMINIUM RESIDENCES

Stated dimensions are measured to the exterior boundaries of the exterior walls and the centerline of interior demising walls (without deductions for interior columns, shear walls or shafts) and in fact vary from the dimensions that would be determined by using the description and definition of the "Unit" set forth in the Declaration (which generally only includes the interior airspace between the perimeter walls and excludes interior structural components, shear walls and shafts). For the calculation of the unit area following the definition of the unit set forth in the Declaration, see Exhibit "3" of the Declaration. Additionally, measurements of rooms set forth on any floor plan are generally taken at the greatest points of each given room (as if the room were a perfect rectangle), without regard for any cutouts. Accordingly, the area of the actual room will typically be smaller than the product obtained by multiplying the stated length times width. All dimensions are approximate, and all floor plans and development plans are subject to change. Designed by Signature Creative