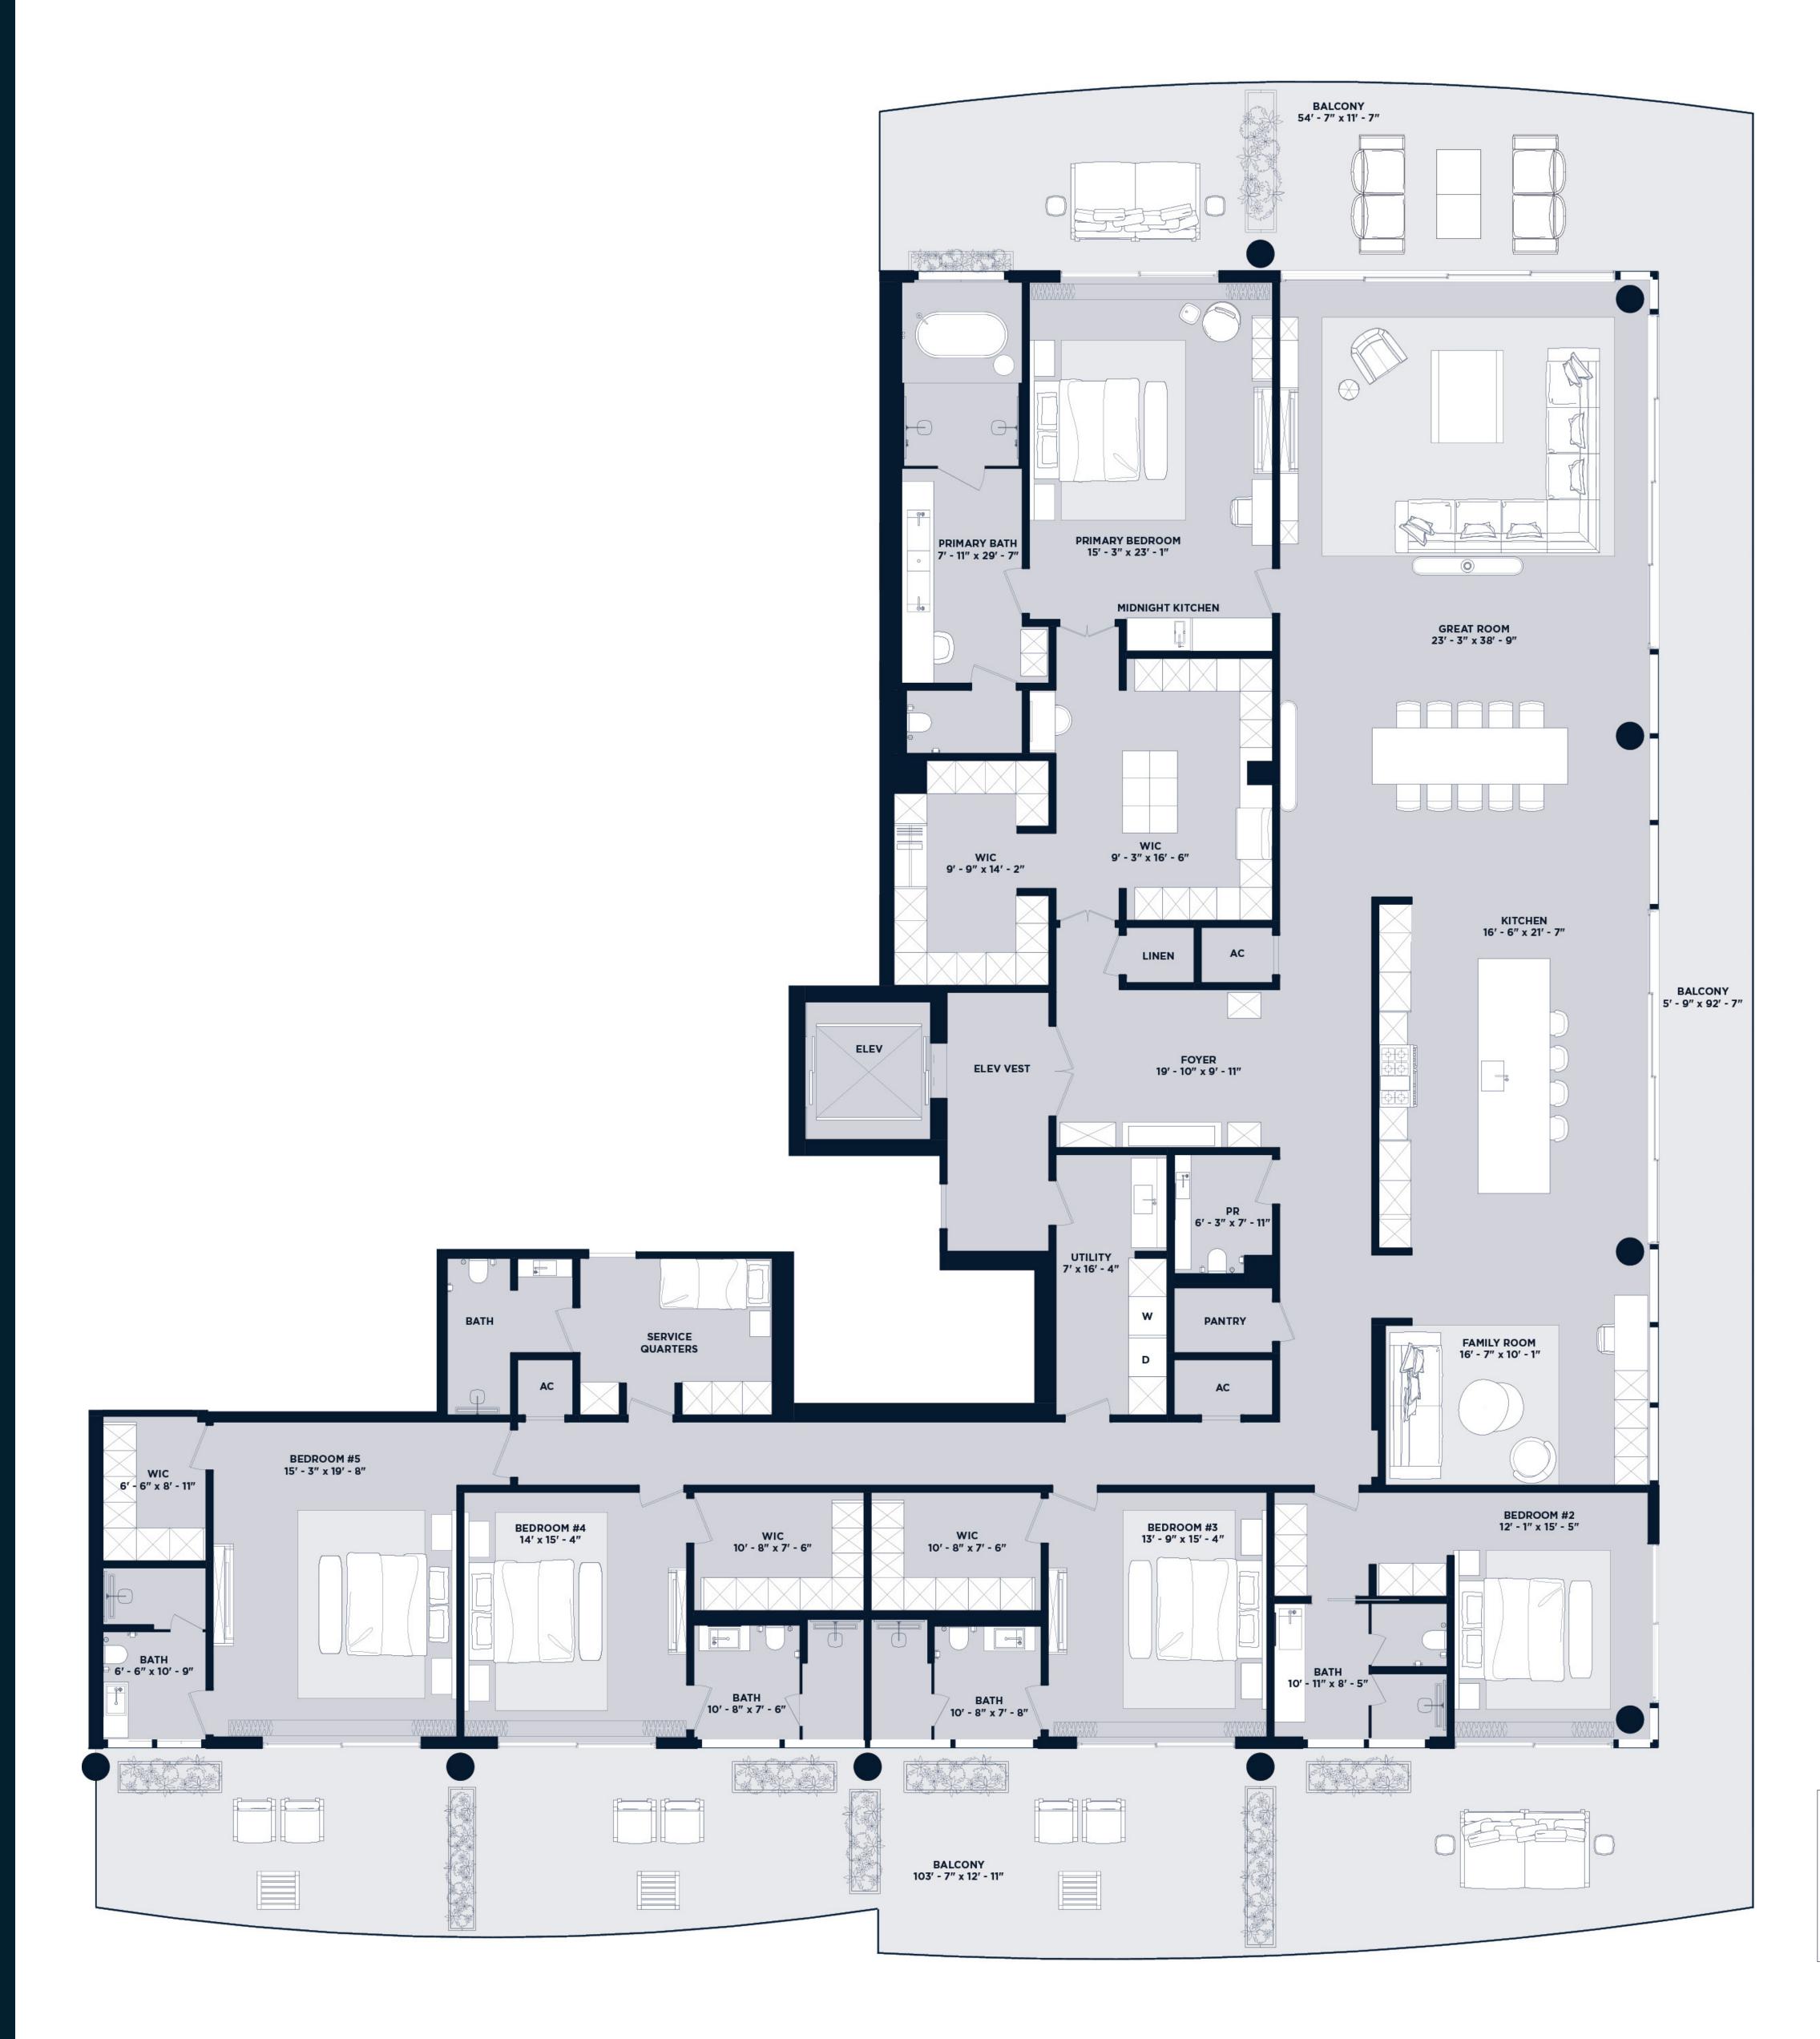

## Residences 908 & 1008

5 Bedroom | 6.5 Bathroom

| Residence 908 |         |
|---------------|---------|
| UNIT          | 5,640 s |
| BALCONY       | 2,405 s |
| ROOFTOP       | 4,562 s |
| TOTAL         | 12,607  |
|               |         |

## Residence 1008

| UNIT    |  |
|---------|--|
| BALCONY |  |
| ROOFTOP |  |
| TOTAL   |  |

Intimate Oceanfront Living

5,640 sf 2,405 sf

2,995 sf 11,040 sf