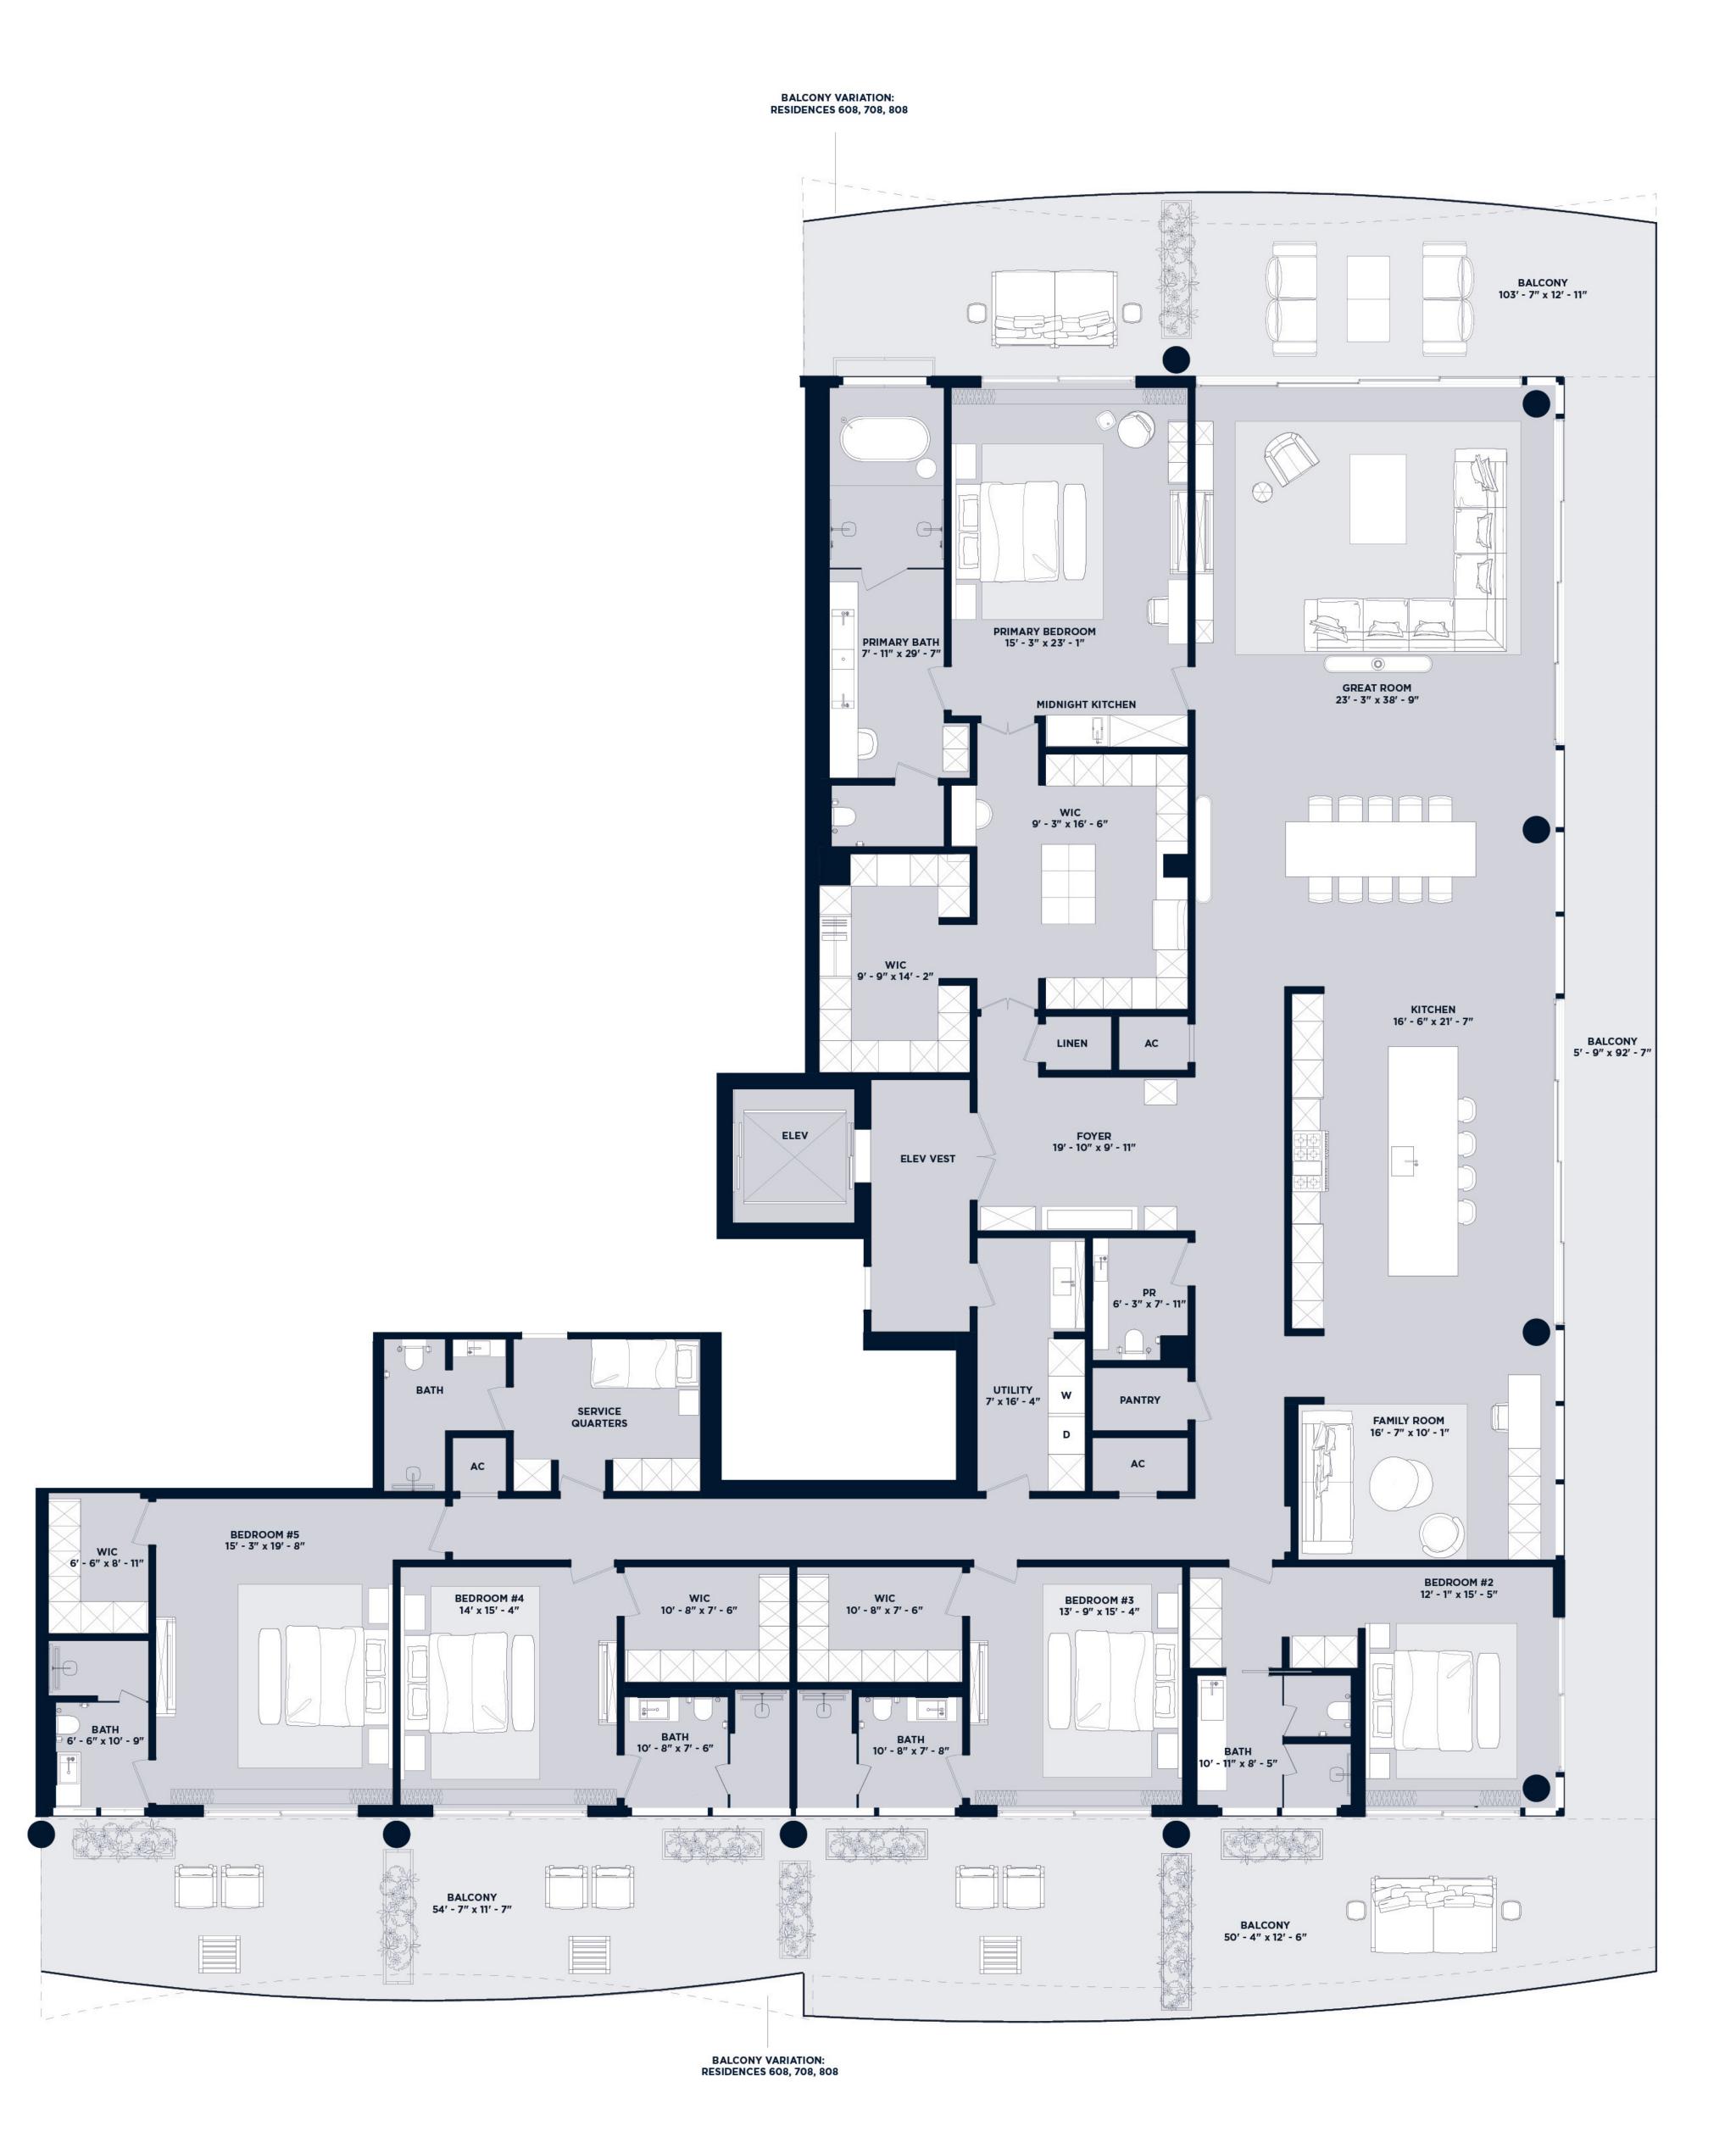

OCEANFRONT

## Residences 208-808

5 Bedroom | 6.5 Bathroom

## Residences 208-508

 UNIT
 5,640 sf

 BALCONY
 2,405 sf

 TOTAL
 8,045 sf

## Residences 608-808

 UNIT
 5,640 sf

 BALCONY
 2,242 sf

 TOTAL
 7,882 sf

Intimate Oceanfront Living