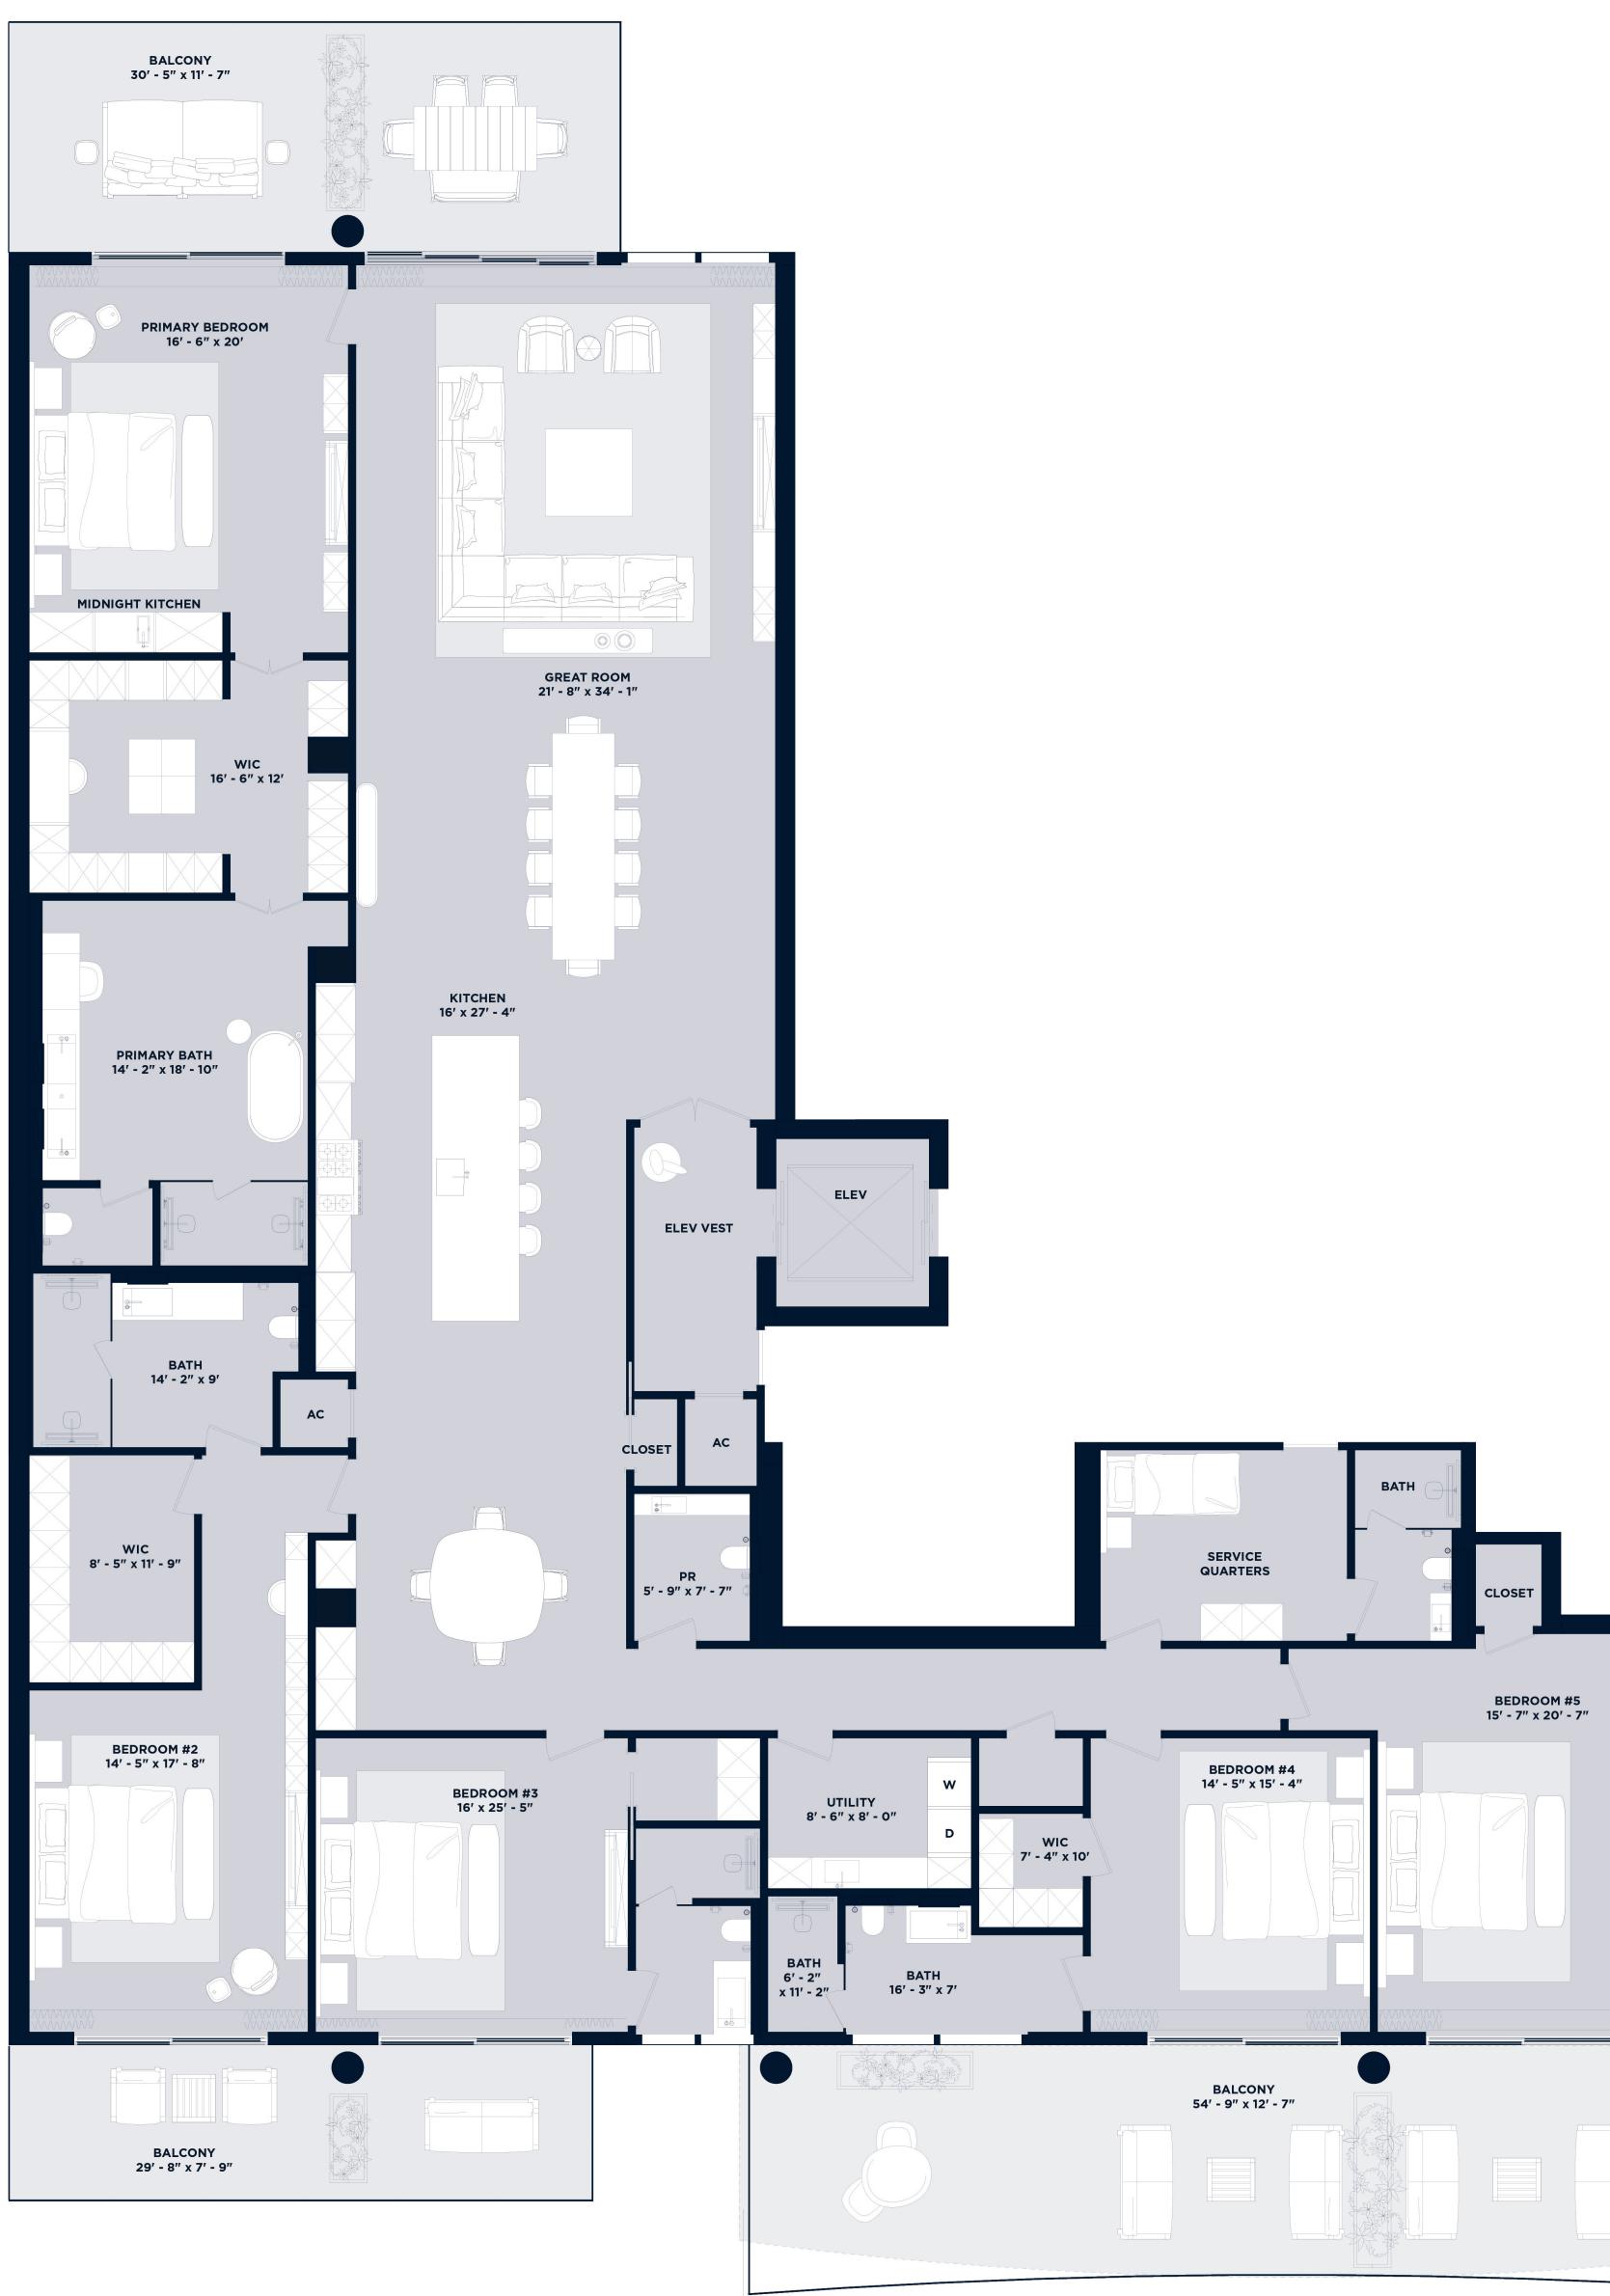

| Residence                | es 205-505                       |
|--------------------------|----------------------------------|
| UNIT<br>BALCONY<br>TOTAL | 5,030 sf<br>1,280 sf<br>6,310 sf |
| Residence                | es 605-805                       |
| UNIT<br>BALCONY<br>TOTAL | 5,030 sf<br>1,229 sf<br>6,259 sf |
| Residence                | es 905                           |
| UNIT<br>BALCONY<br>TOTAL | 5,030 sf<br>1,280 sf<br>6,310 sf |
|                          | Deeanfront Living                |