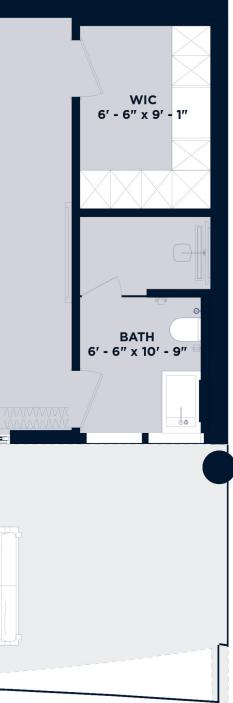

| Residence                | es 205-505                       |
|--------------------------|----------------------------------|
| UNIT<br>BALCONY<br>TOTAL | 5,030 sf<br>1,280 sf<br>6,310 sf |
| Residence                | es 605-805                       |
| UNIT<br>BALCONY<br>TOTAL | 5,030 sf<br>1,229 sf<br>6,259 sf |
| Residence                | es 905                           |
| UNIT<br>BALCONY<br>TOTAL | 5,030 sf<br>1,280 sf<br>6,310 sf |
|                          | Deeanfront Living                |