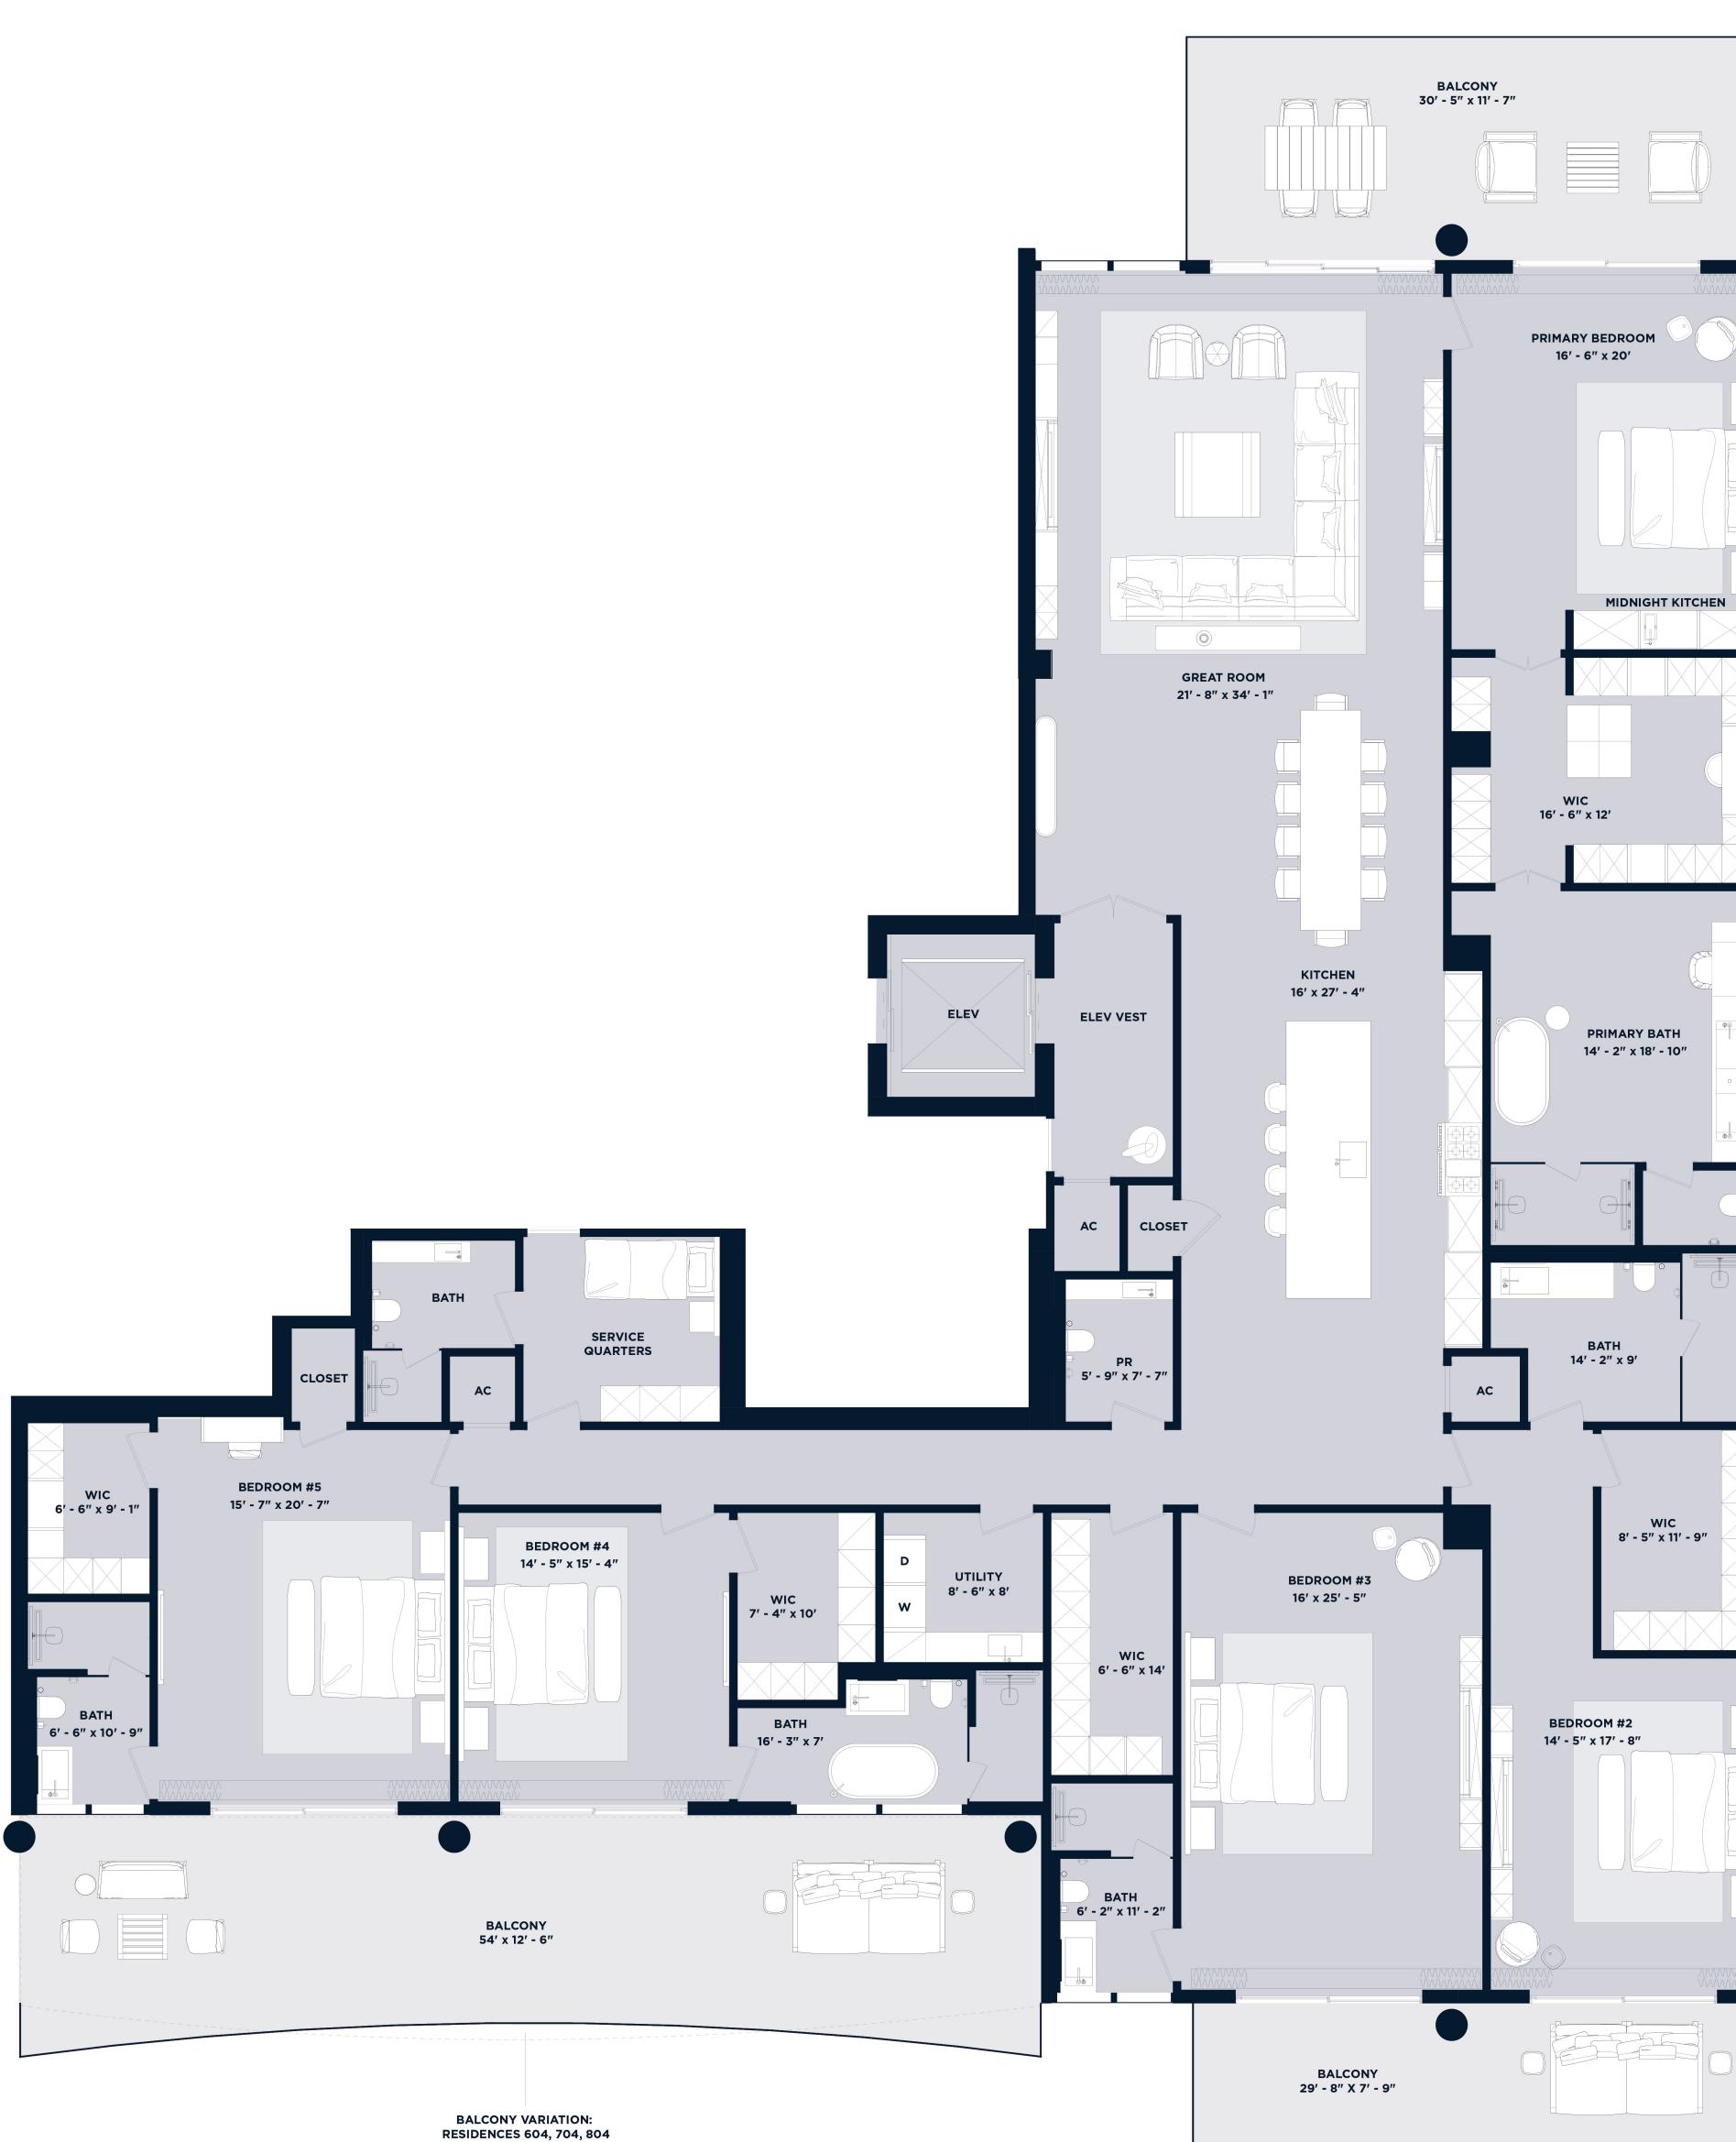

## Residences 204-904

5 Bedroom | 6.5 Bathroom & Den or 4 Bedroom l 6.5 Bathroom & Family Room

|                  | s 204-504            |
|------------------|----------------------|
|                  | 5,018 sf<br>1,251 sf |
| BALCONY<br>TOTAL | 1,231 SF<br>6,269 SF |
|                  |                      |
|                  |                      |
| Residence        | s 604-804            |
| UNIT             | 5,018 sf             |
| BALCONY          | 1,224 sf             |
| TOTAL            | 6,242 sf             |
|                  |                      |
| Residence        | s 904                |
| UNIT             | 5,018 sf             |
| BALCONY          | 1,251 sf             |
|                  | 6,269 sf             |