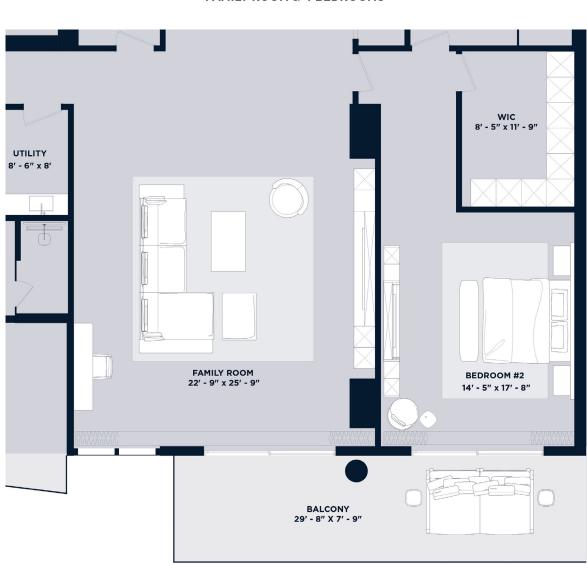

## A Rosewood Residence

DEVELOPERS The Related Group & Dezer Development ARCHITECT Arquitectonica INTERIOR DESIGNER Studio Piet Boon

ALTERNATIVE IN 204-904 FAMILY ROOM & 4 BEDROOMS