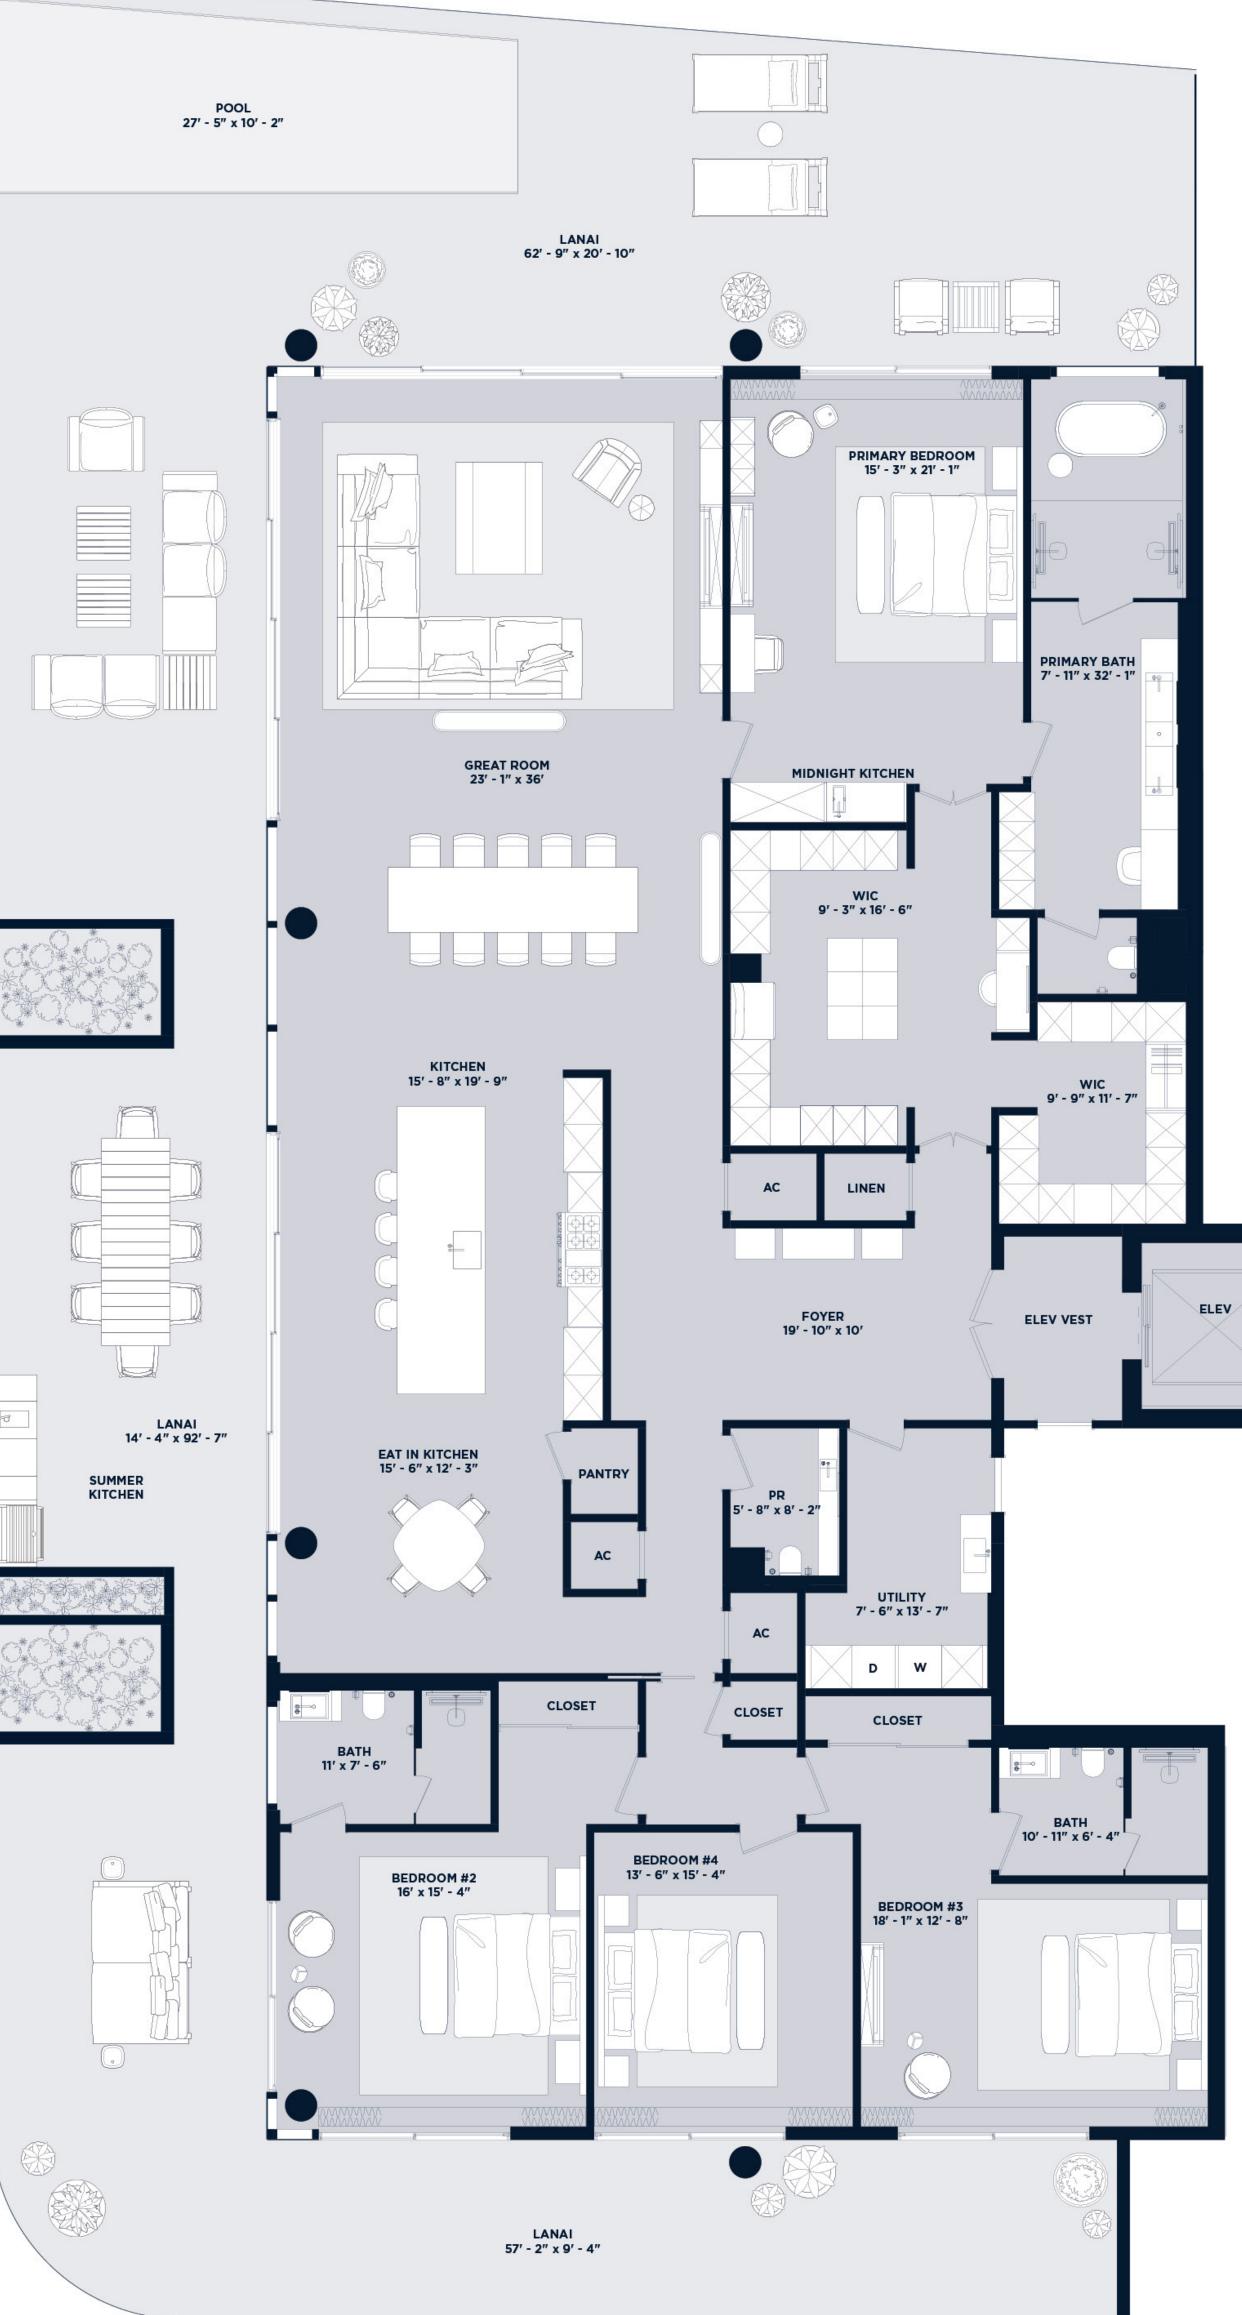

## Residence 101

4 Bedroom | 5 Bathroom

UNIT TERRACE + POOL TOTAL

4,325 sf 3,053 sf 7,378 sf

Intimate Oceanfront Living