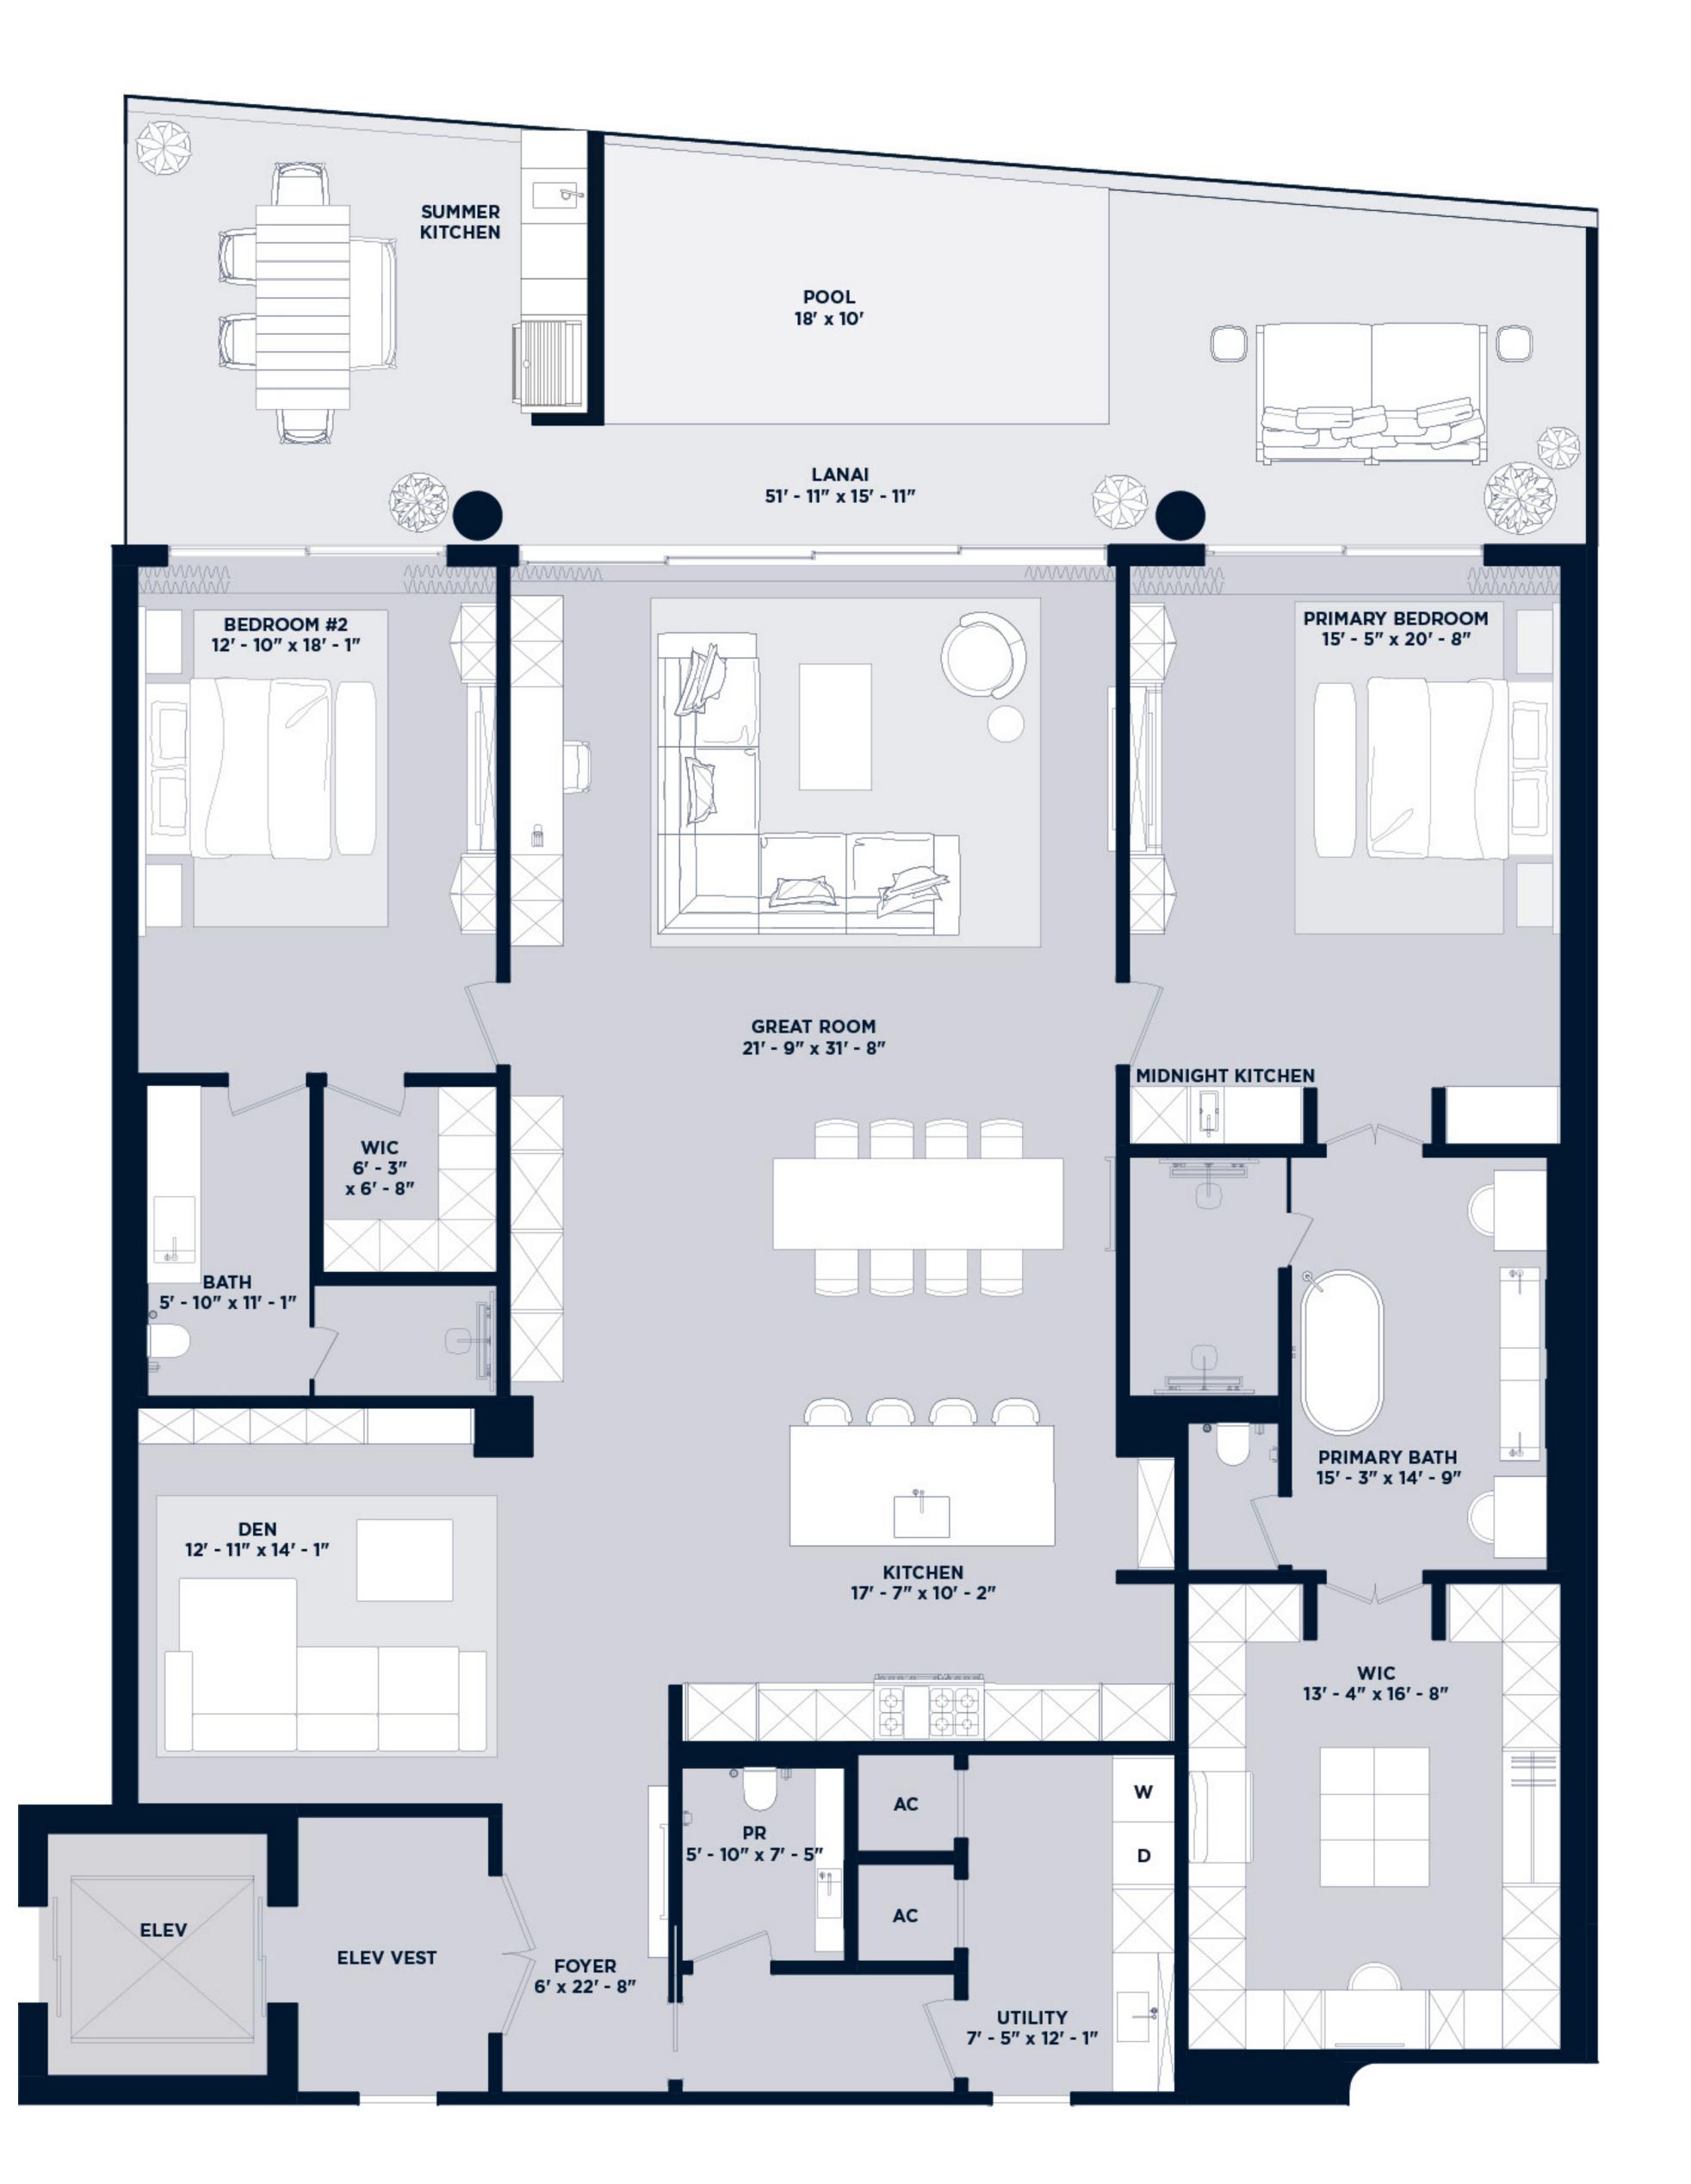

## Residence 102

2 Bedroom | 2.5 Bathroom & Den

UNIT TERRACE + POOL TOTAL 2,807 sf 728 sf 3,535 sf

Intimate Oceanfront Living