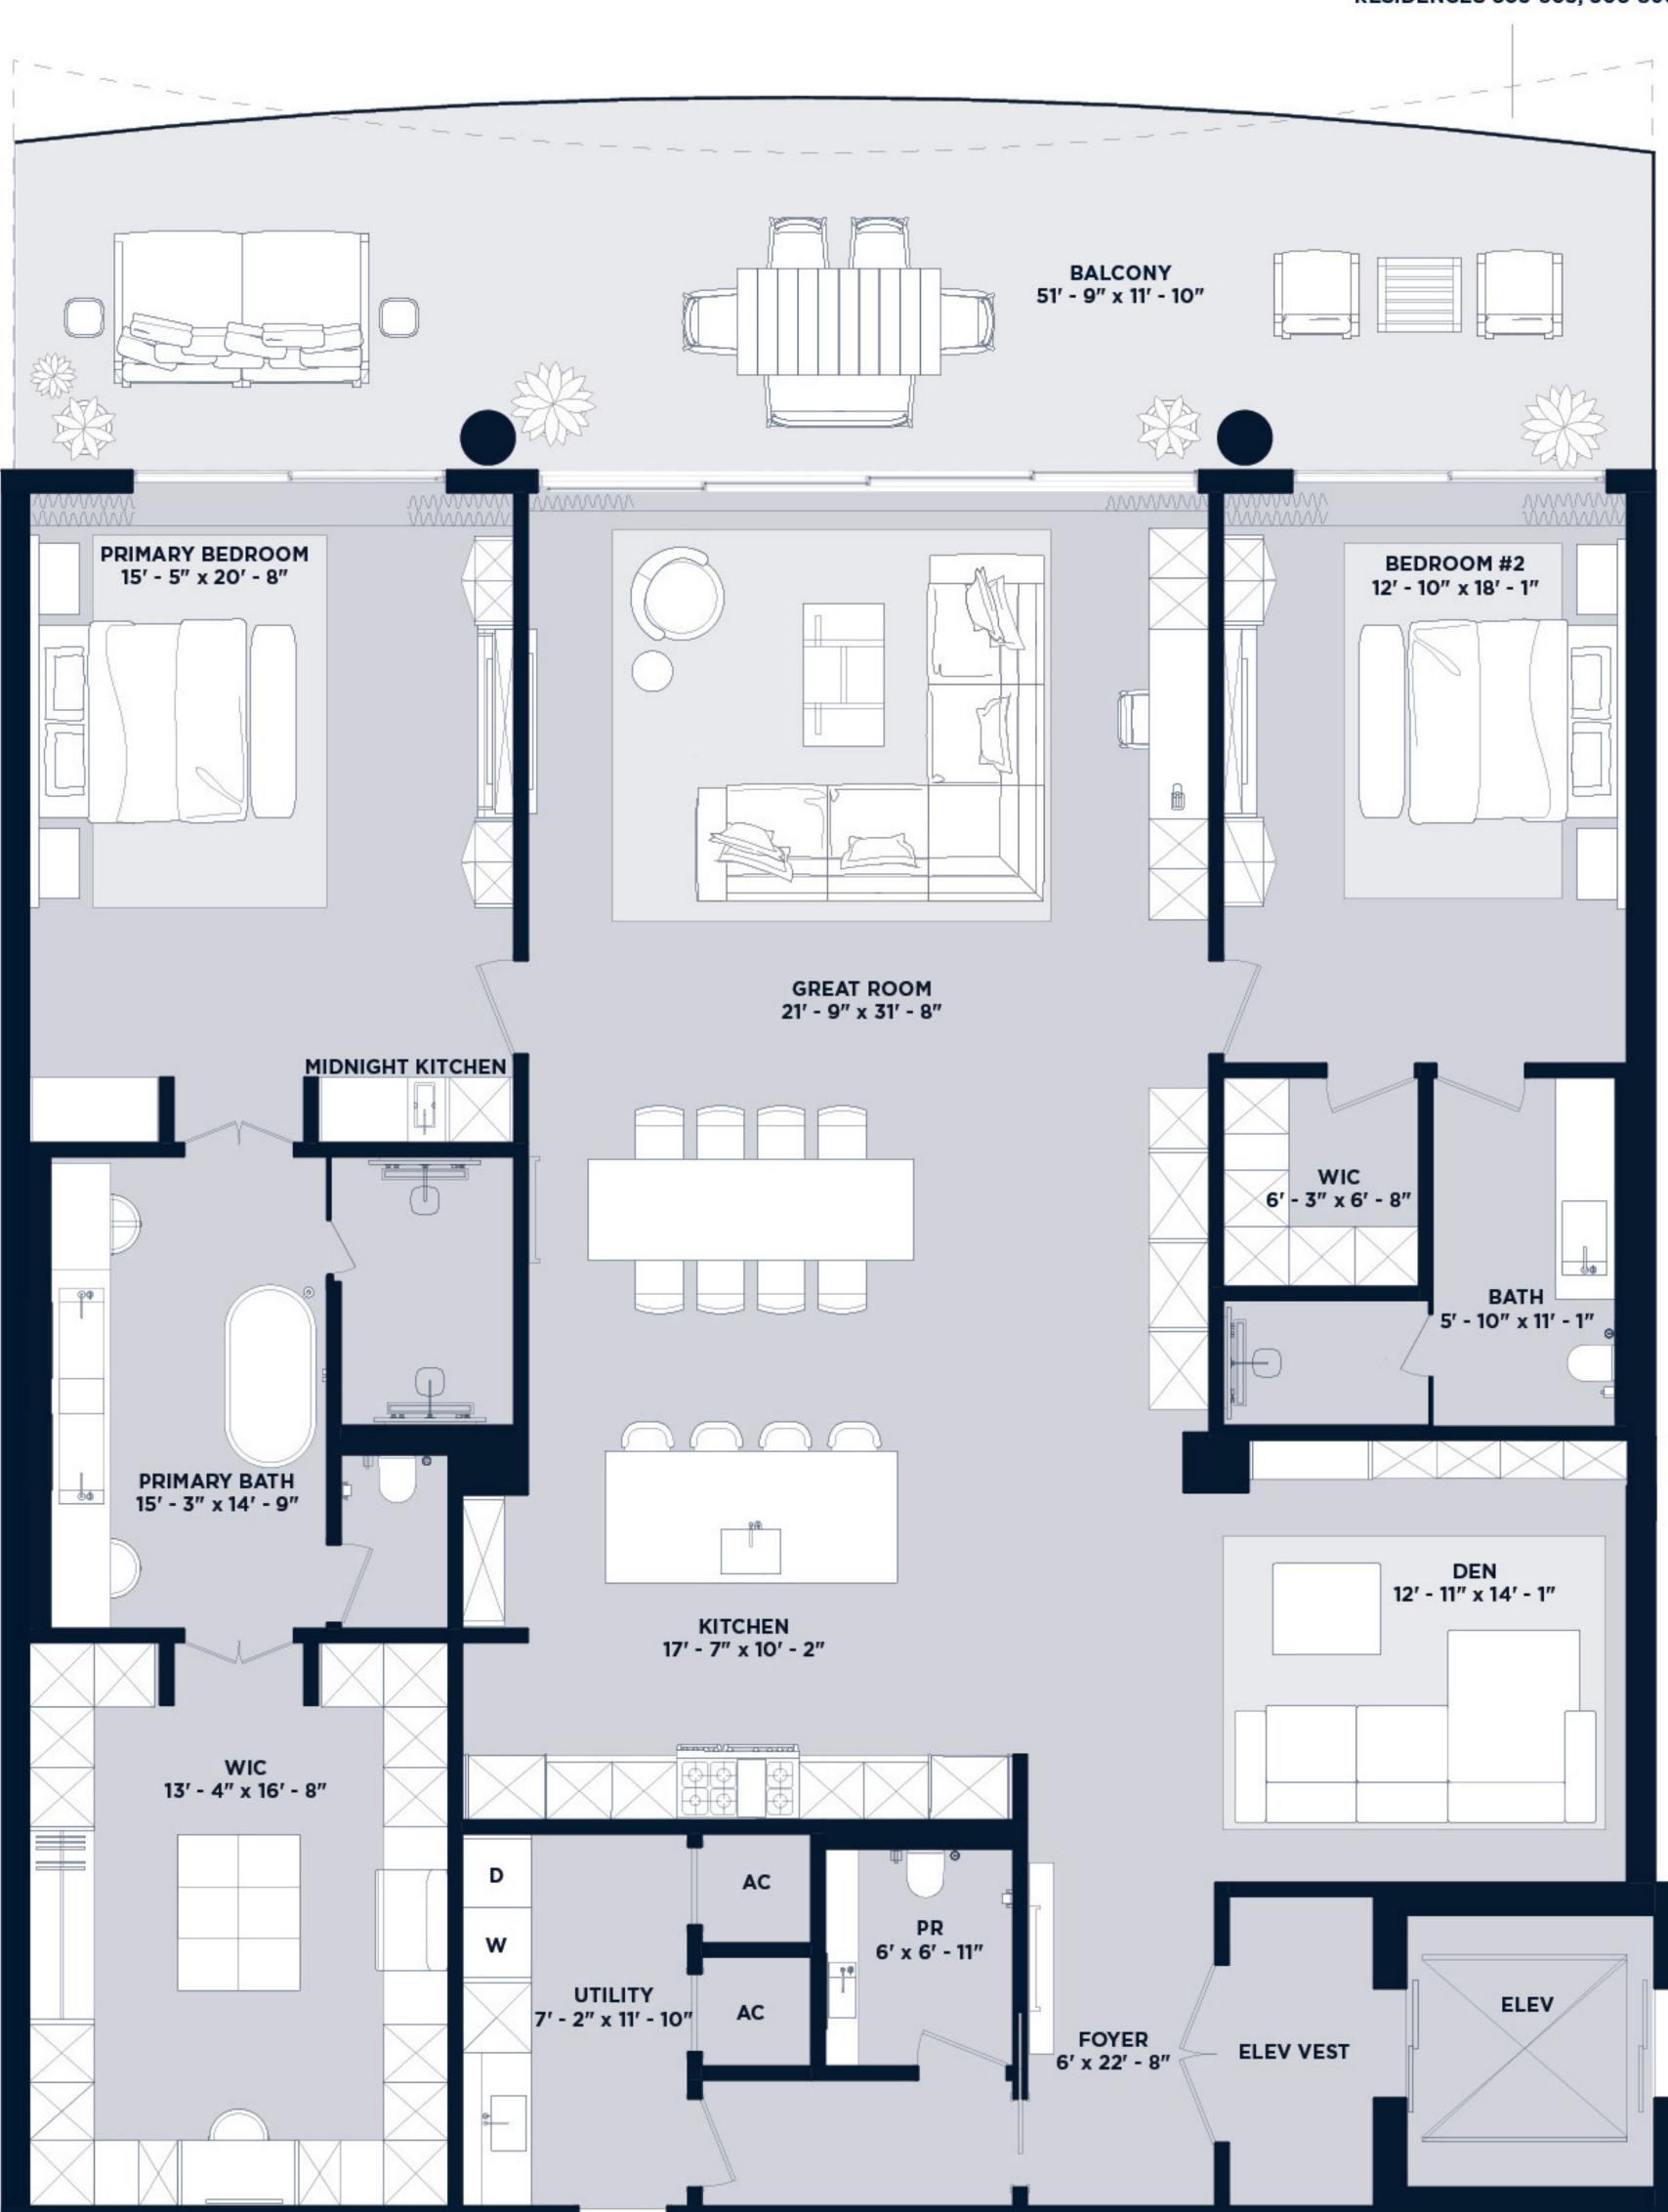

## Residences 203-803 & 206-806

2 Bedroom | 5 Bathroom & Den

| dences 203  | 3-503                          |
|-------------|--------------------------------|
| ΙY          | 2,804 sf<br>595 sf<br>3,399 sf |
|             |                                |
| dences 603  | 8-803                          |
| ΙY          | 2,804 sf<br>562 sf<br>3,366 sf |
|             |                                |
| dences 206  | 5-506                          |
| ΙY          | 2,804 sf<br>595 sf<br>3,399 sf |
|             |                                |
| dences 606  | 6-806                          |
| ΙY          | 2,804 sf<br>562 sf<br>3,366 sf |
|             |                                |
| nate Oceanj | front Living                   |
|             |                                |
|             |                                |