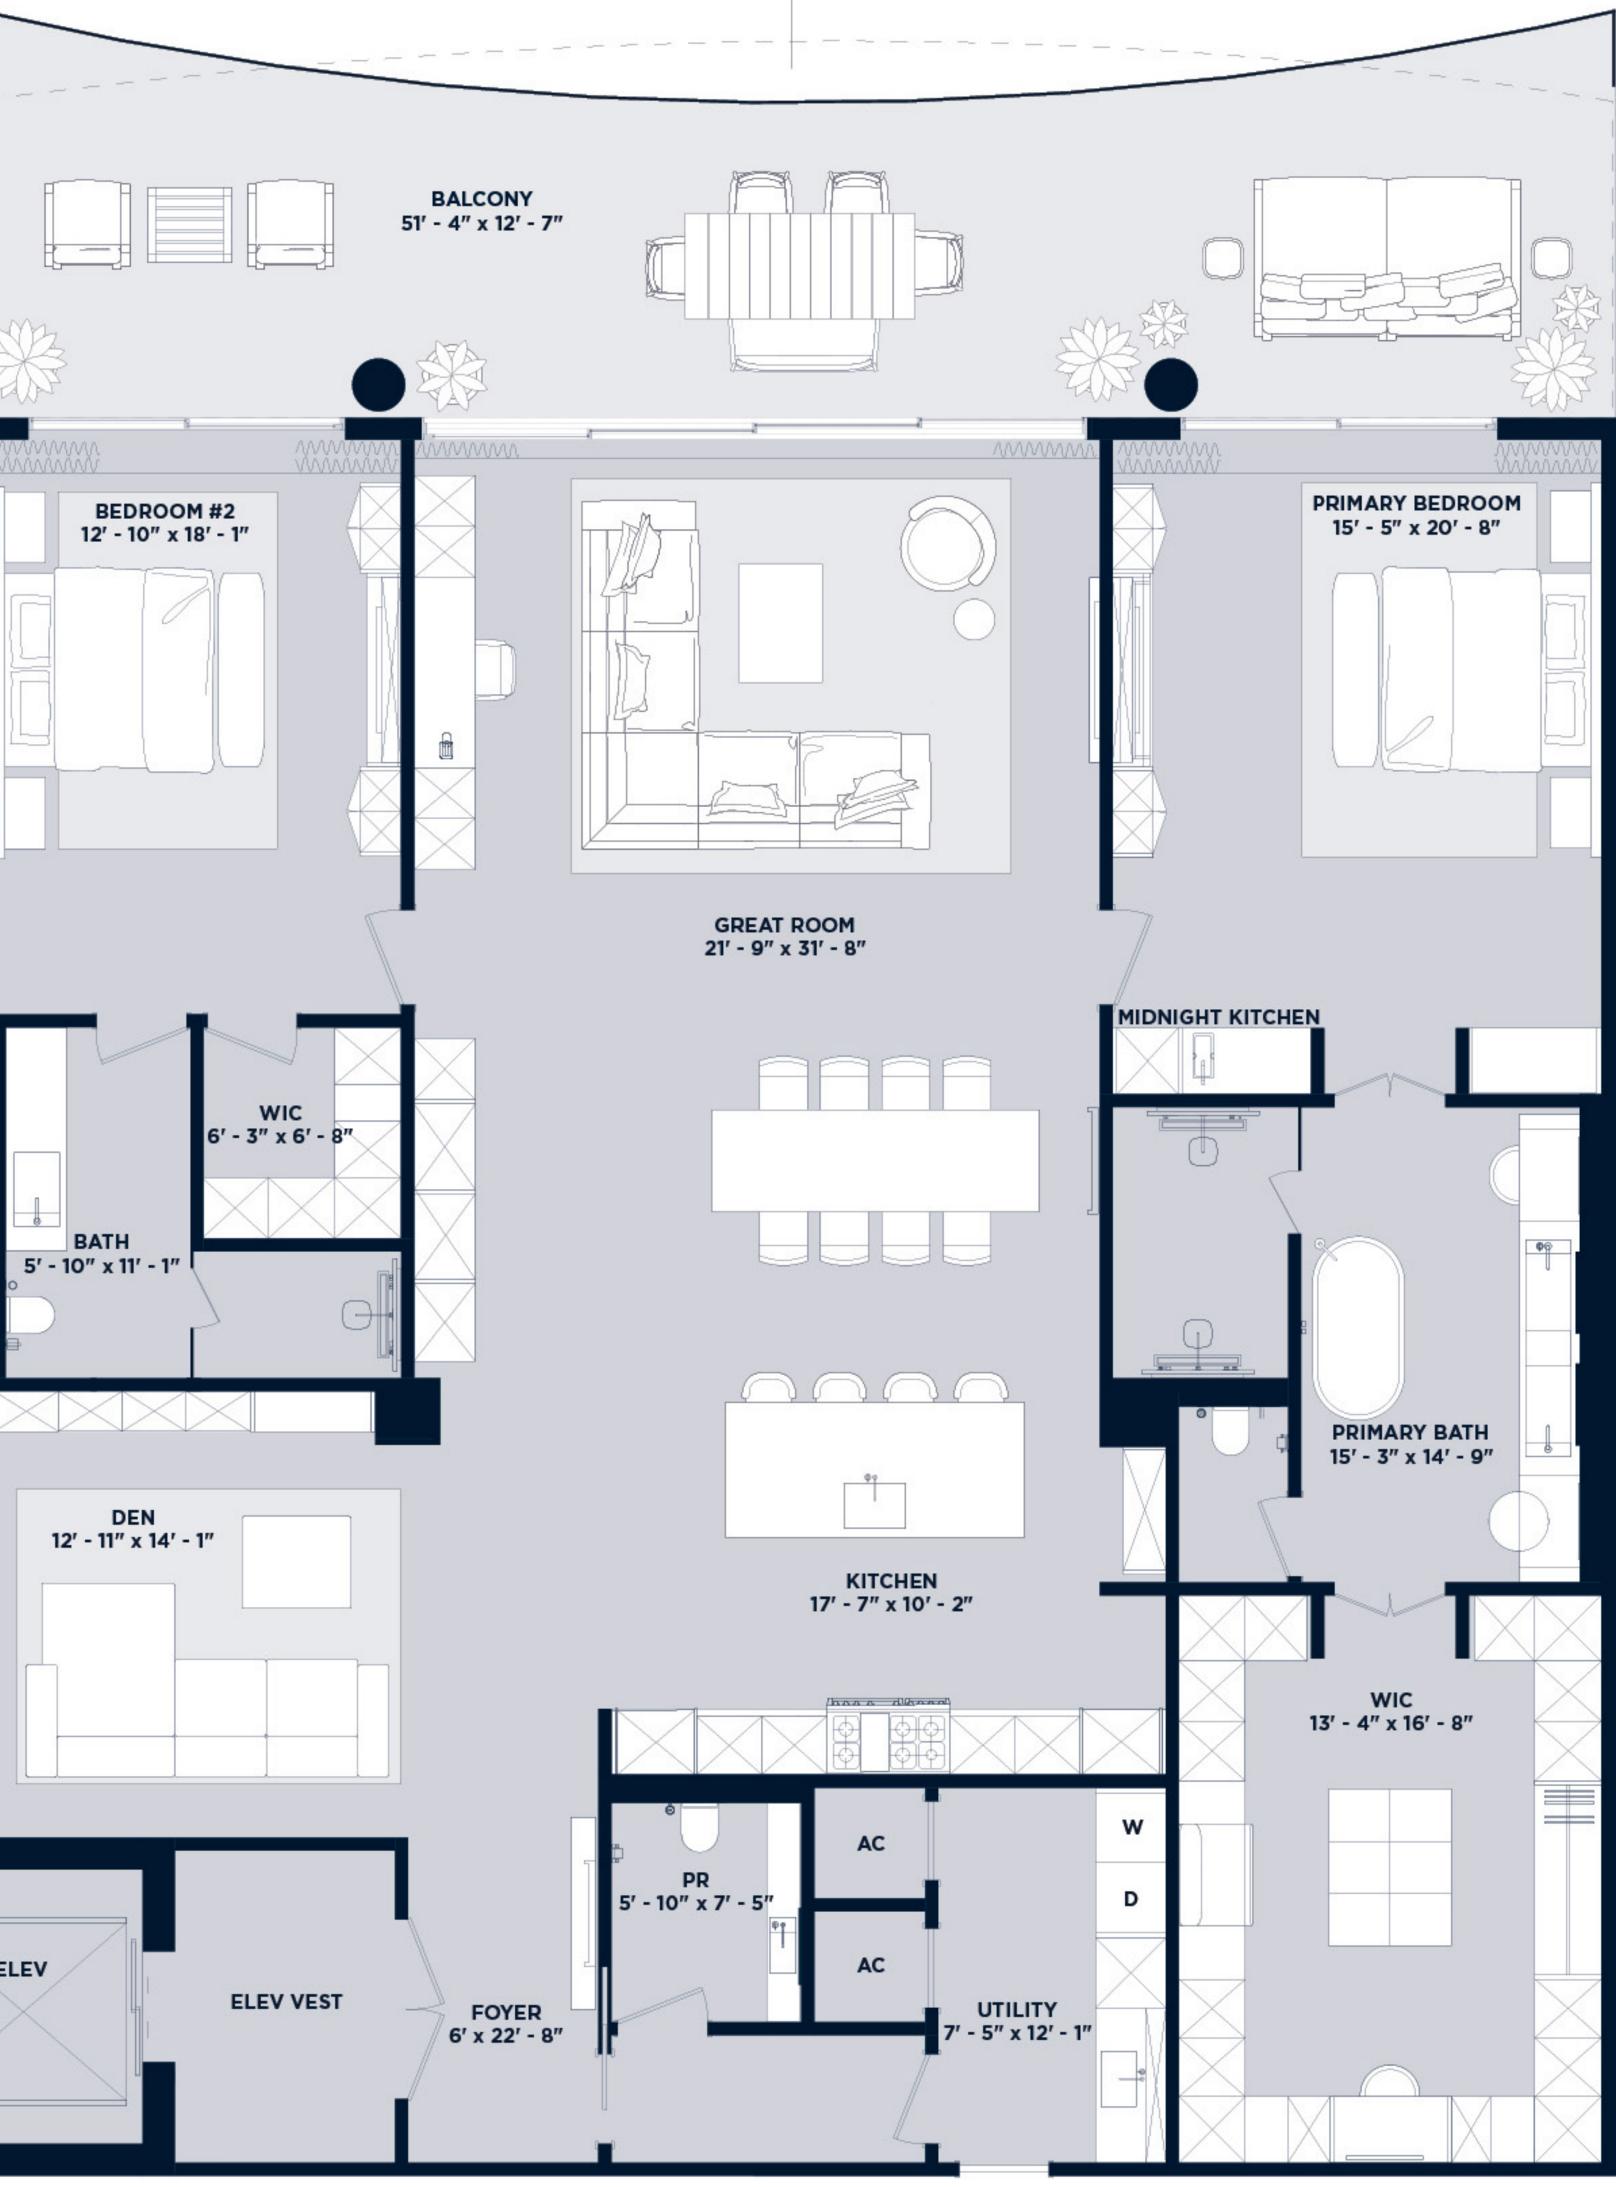

## Residences 202-802 & 207-807

2 Bedroom | 5 Bathroom & Den

| UNIT<br>BALCONY                       | 2,813 sf<br>571 sf             |
|---------------------------------------|--------------------------------|
| TOTAL                                 | 3,384 sf                       |
| <br>Residence                         | s 602-802                      |
| UNIT                                  | 2,813 sf                       |
| BALCONY<br>TOTAL                      | 579 sf<br>3,392 sf             |
| Residence<br>unit<br>balcony<br>total | 2,813 sf<br>571 sf<br>3,384 sf |
| <br>Residence                         | s 607-807                      |
|                                       |                                |
| UNIT<br>BALCONY                       | 2,813 sf<br>579 sf             |
| TOTAL                                 | 3,392 sf                       |