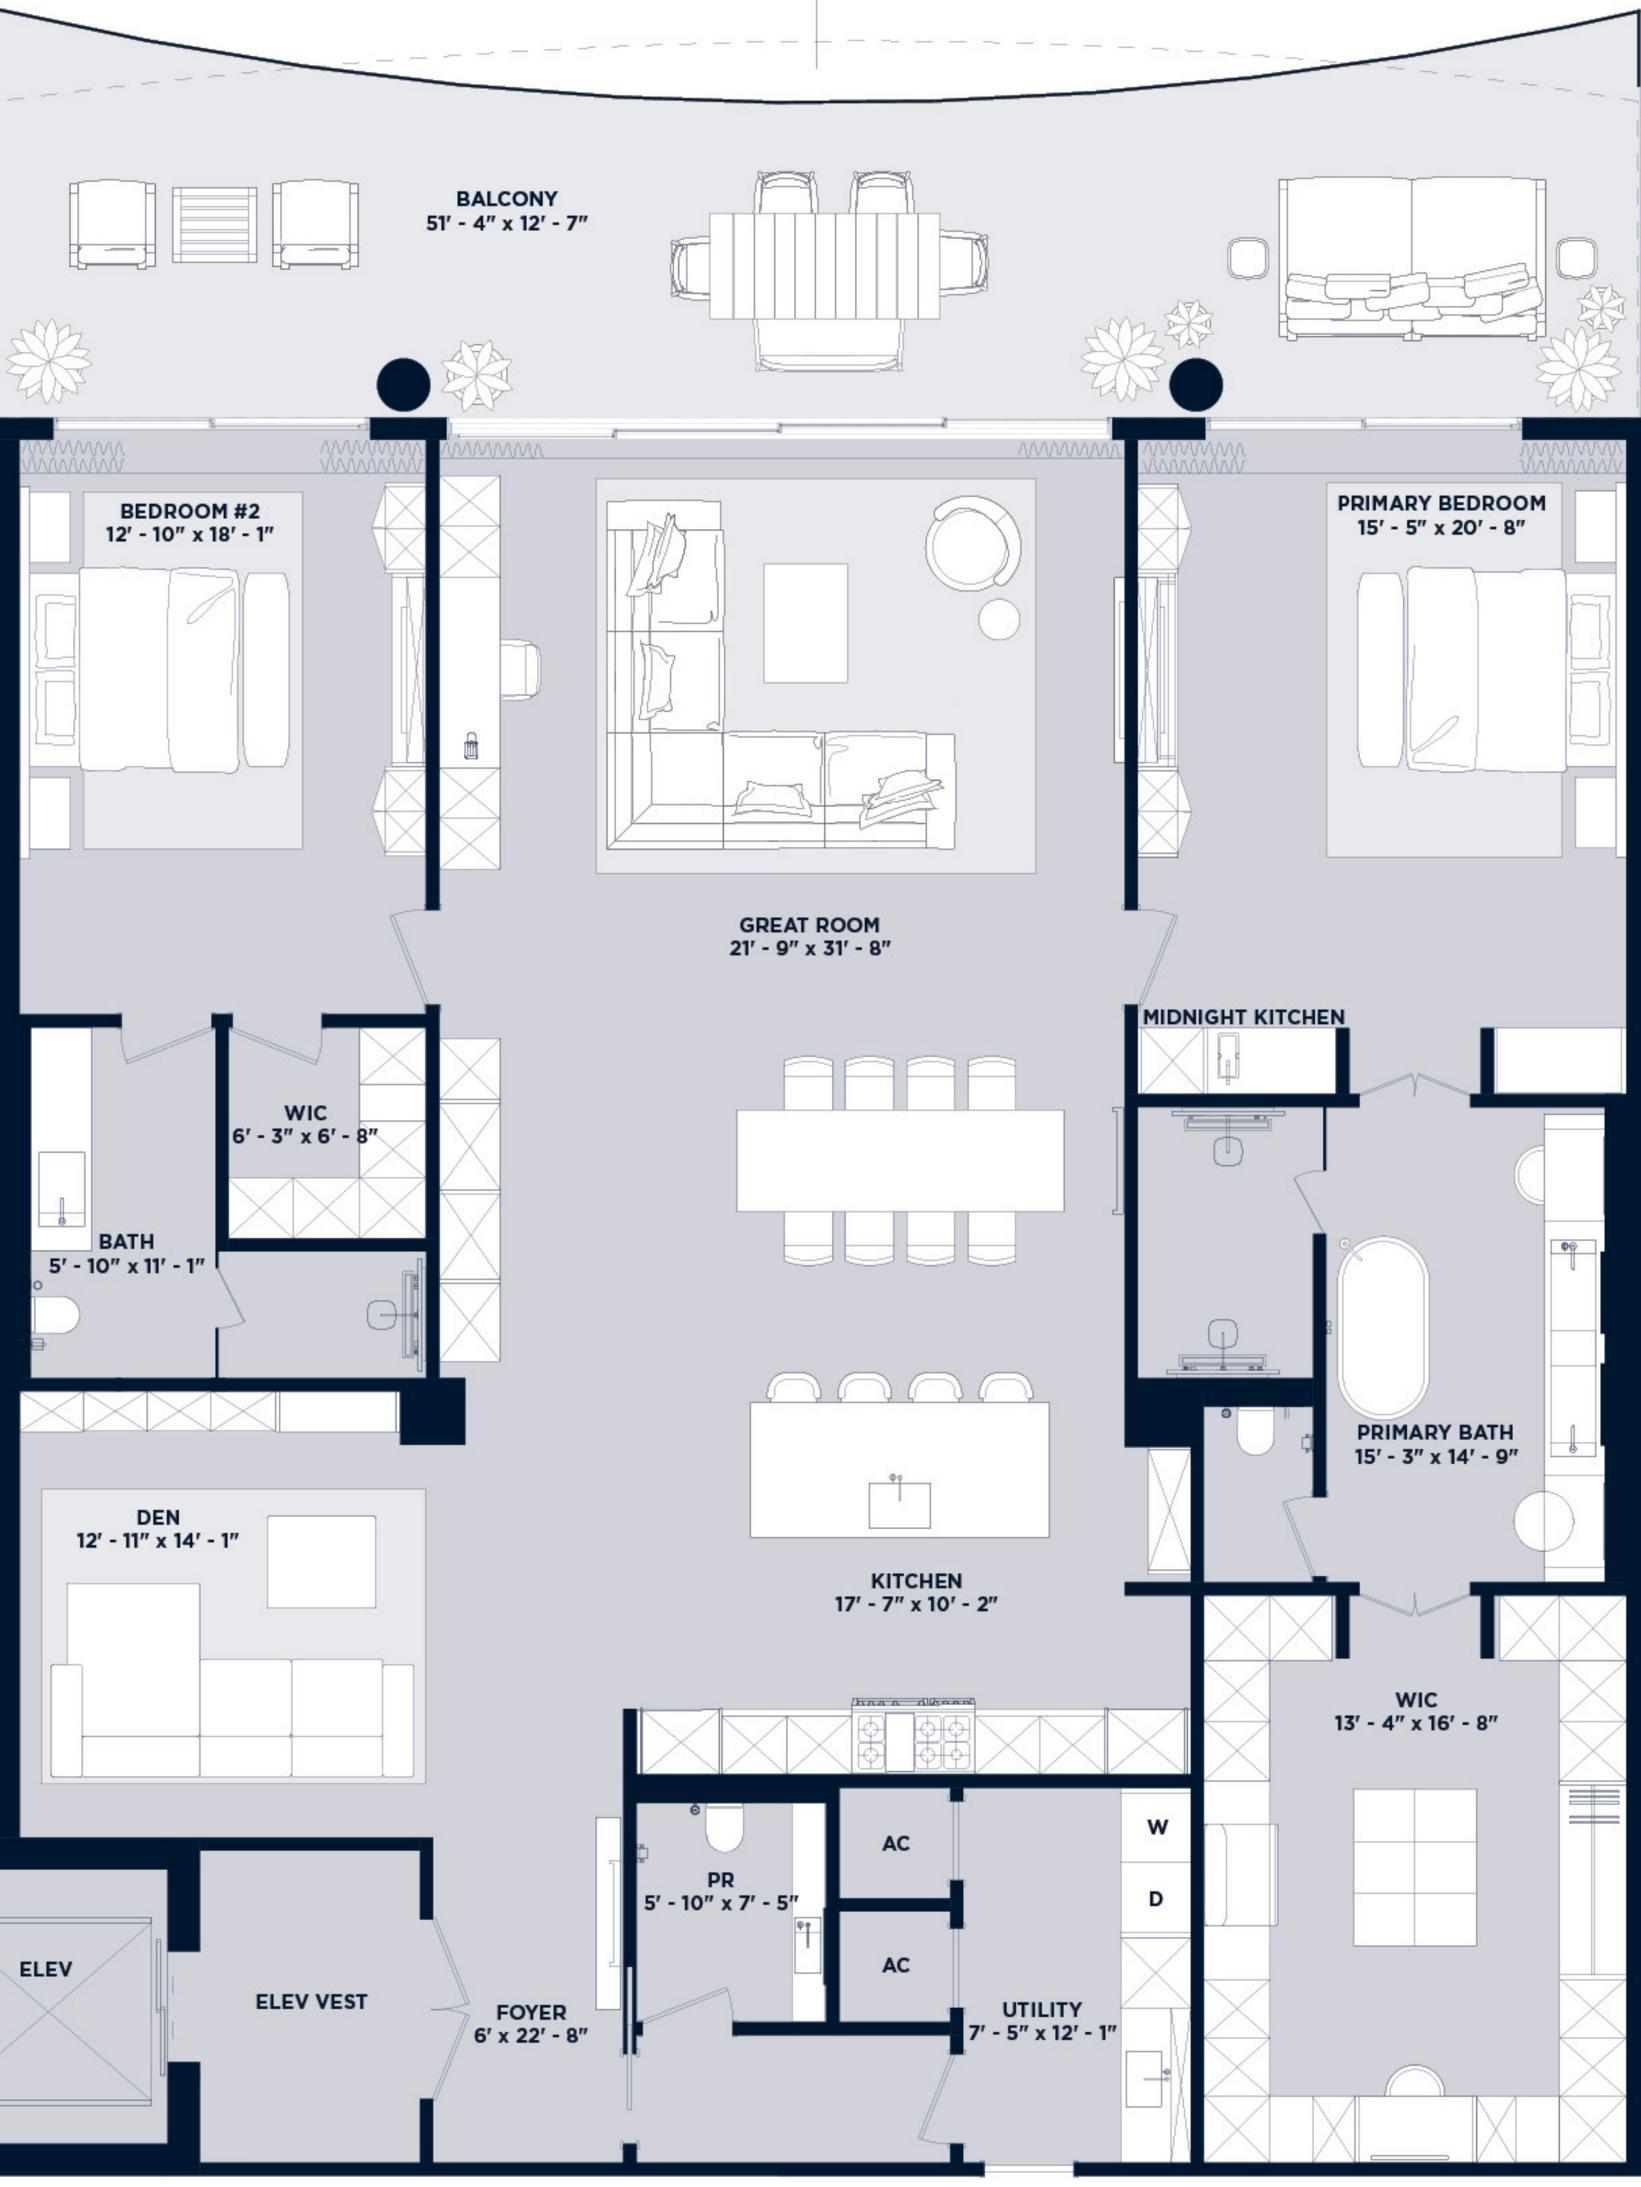

## Residences 202-802 & 207-807

2 Bedroom | 5 Bathroom & Den

| UNIT<br>BALCONY                       | 2,813 sf<br>571 sf             |
|---------------------------------------|--------------------------------|
| TOTAL                                 | 3,384 sf                       |
| <br>Residence                         | s 602-802                      |
| UNIT                                  | 2,813 sf                       |
| BALCONY<br>TOTAL                      | 579 sf<br>3,392 sf             |
| Residence<br>unit<br>balcony<br>total | 2,813 sf<br>571 sf<br>3,384 sf |
| <br>Residence                         | s 607-807                      |
|                                       |                                |
| UNIT<br>BALCONY                       | 2,813 sf<br>579 sf             |
| TOTAL                                 | 3,392 sf                       |