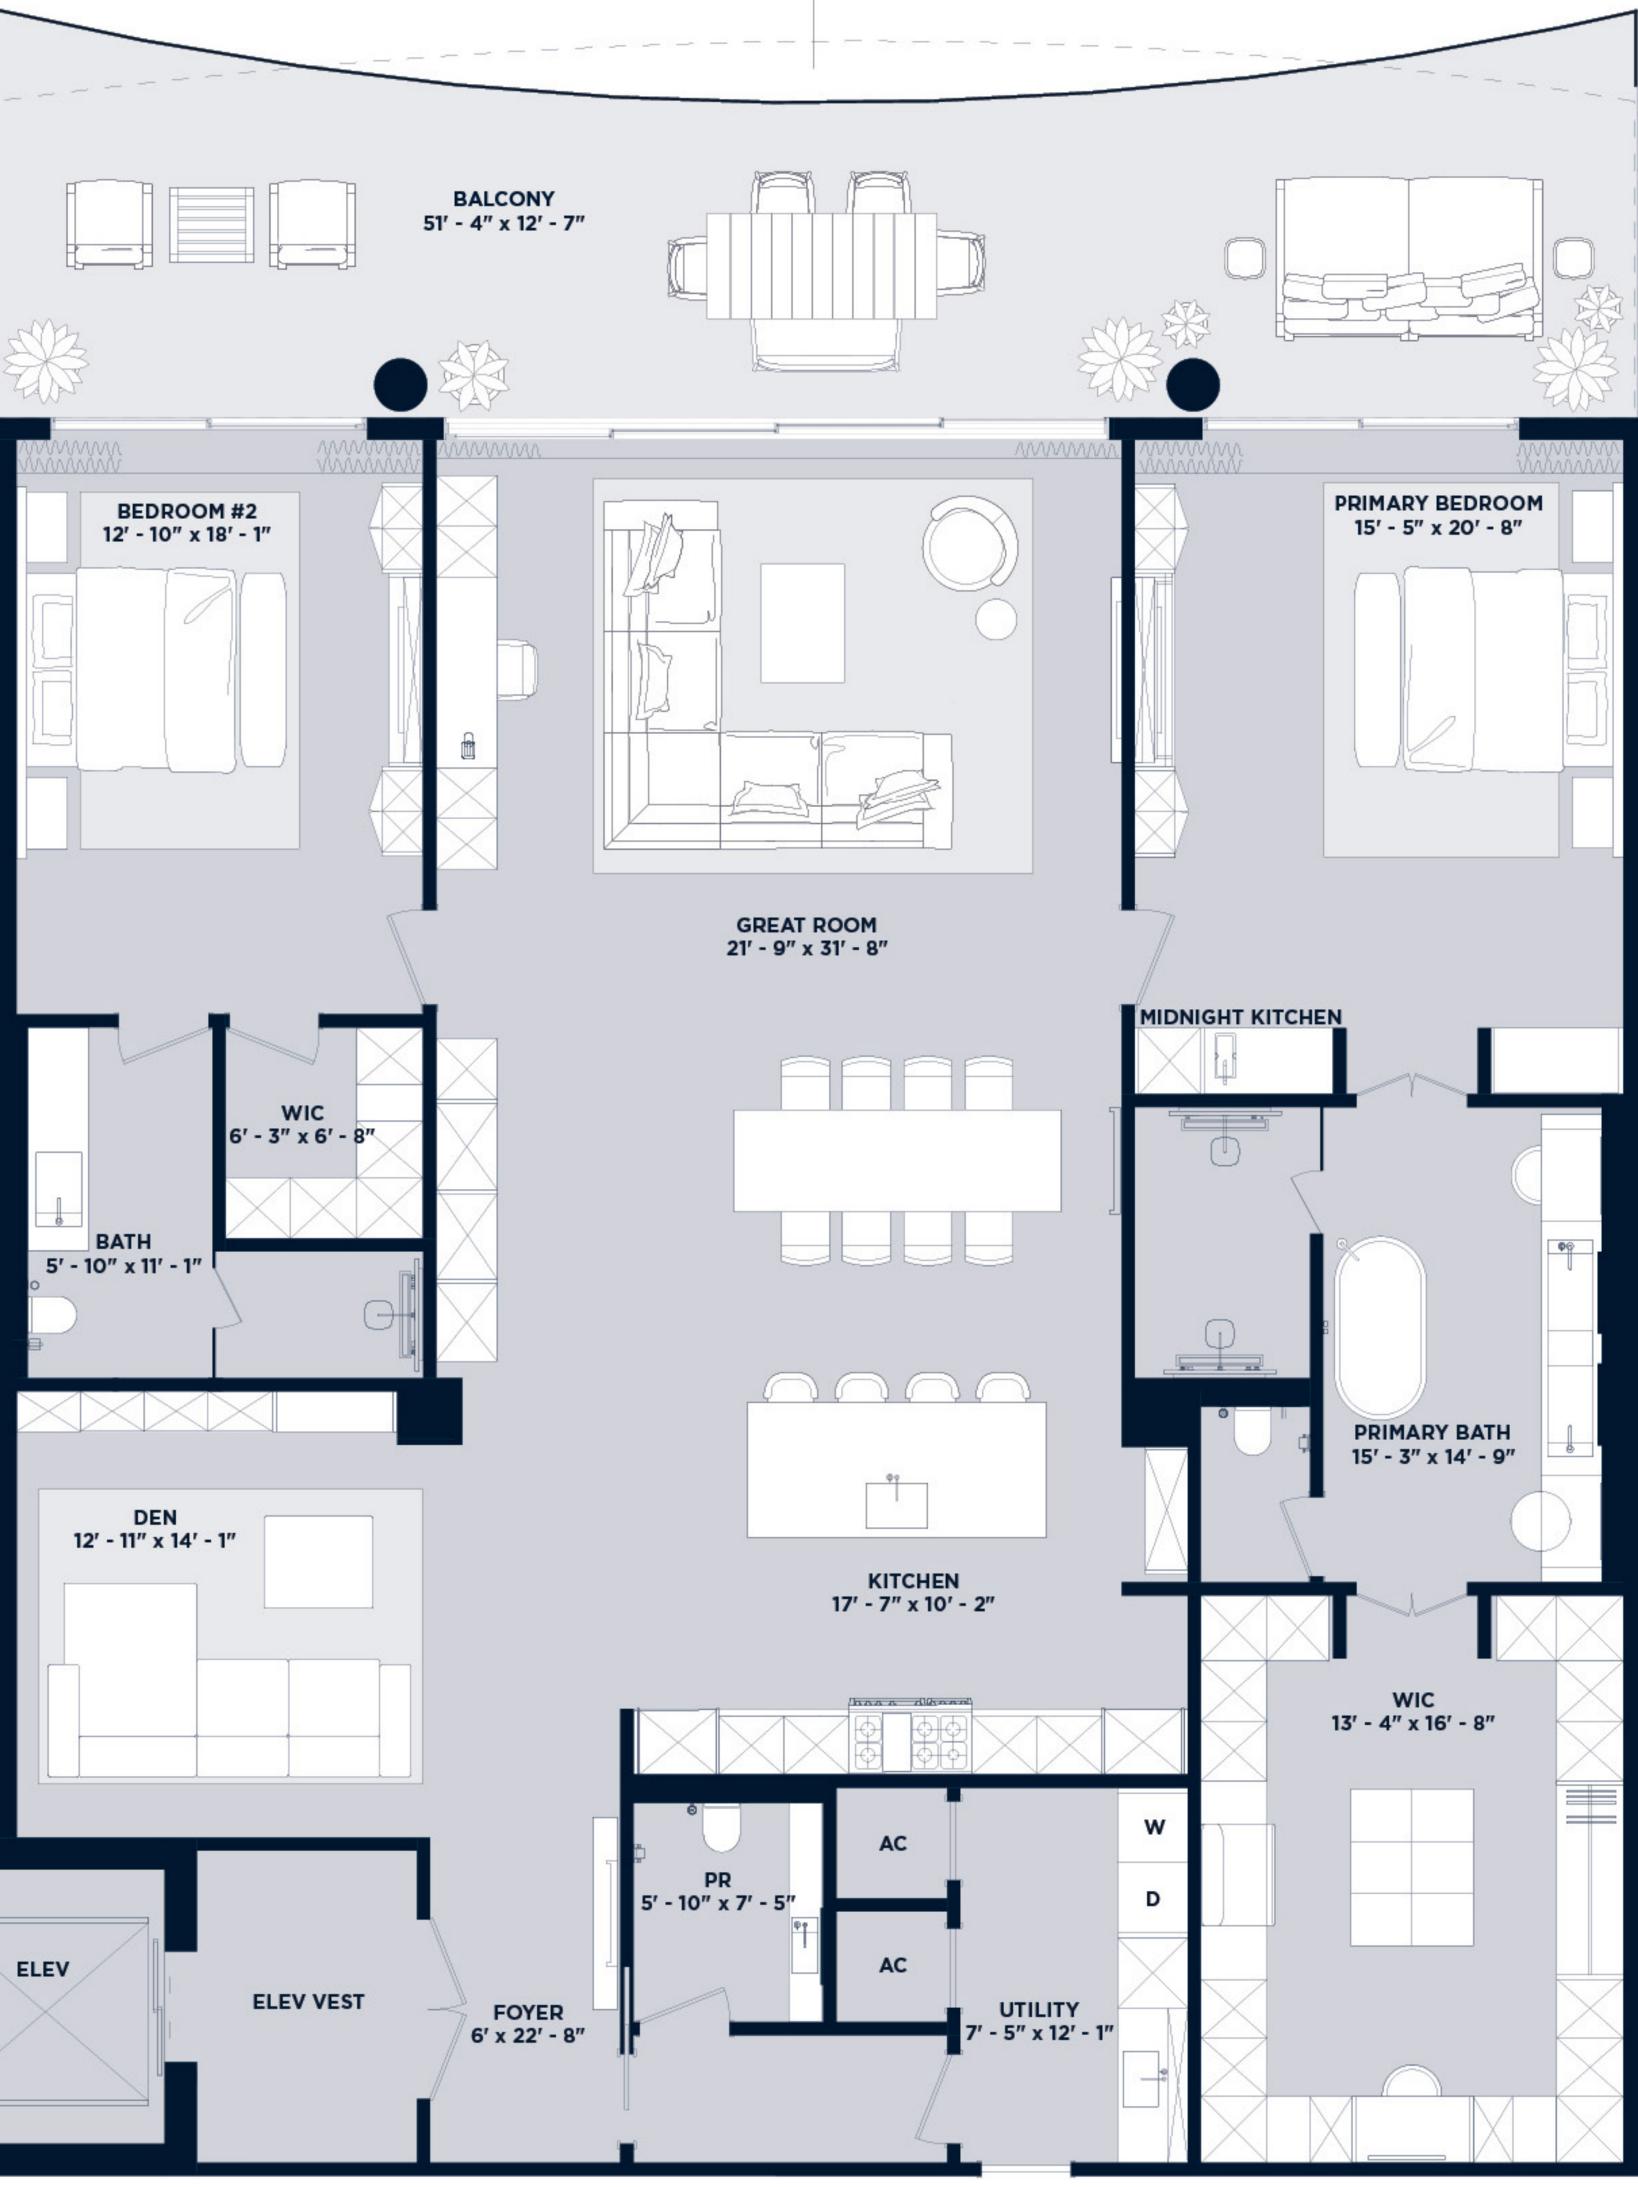

## Residences 202-802 & 207-807

2 Bedroom | 5 Bathroom & Den

| UNIT<br>BALCONY                       | 2,813 sf<br>571 sf             |
|---------------------------------------|--------------------------------|
| TOTAL                                 | 3,384 sf                       |
| <br>Residence                         | s 602-802                      |
| UNIT                                  | 2,813 sf                       |
| BALCONY<br>TOTAL                      | 579 sf<br>3,392 sf             |
| Residence<br>unit<br>balcony<br>total | 2,813 sf<br>571 sf<br>3,384 sf |
| <br>Residence                         | s 607-807                      |
|                                       |                                |
| UNIT<br>BALCONY                       | 2,813 sf<br>579 sf             |
| TOTAL                                 | 3,392 sf                       |