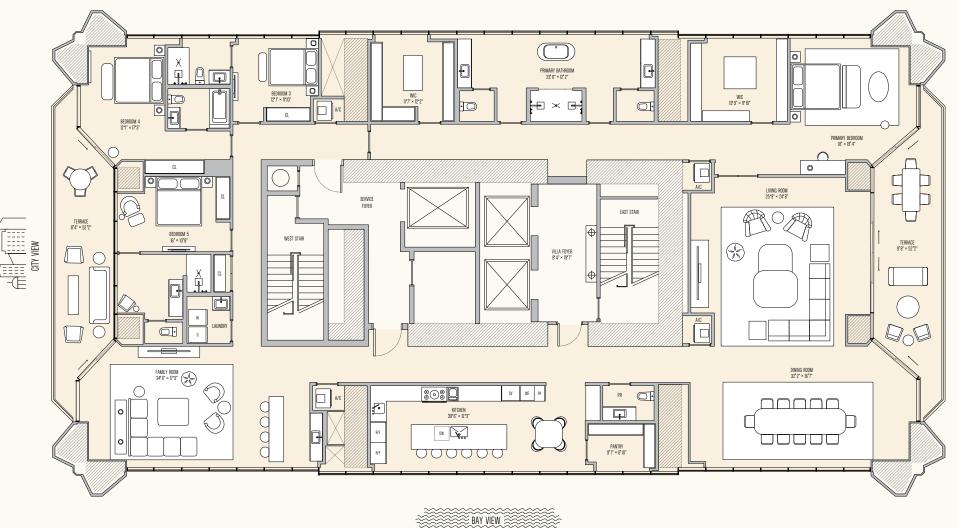

4 BEDROOMS | 4 BATHROOMS | 1 POWDER ROOM | 2 PRIVATE TERRACES



## 305 503 0471 | INFO@VILLAMIAMI.COM

The Condominum is not owned, developed, or sold by Major Food Groups or its affilitates ("MFG"). This condominum is being developed by 710 Edge Property. LLC, a Delaware limited liability company ("Developer"), which has a limited right to use the trademarked names and logues of Terro, One Thousand Group and which uses the VIIIa marks under a liense from MFG, which has not confirmed the accuracy of any of the statements or representations shall be determents, disclasures and/ or representations shall be determed made by Developer", which has a limited right to use the trademarked not by Terro, One Thousand Group and MFG and/or its or their statements or representations shall be determents, disclasures and/ or representations shall be determed made b