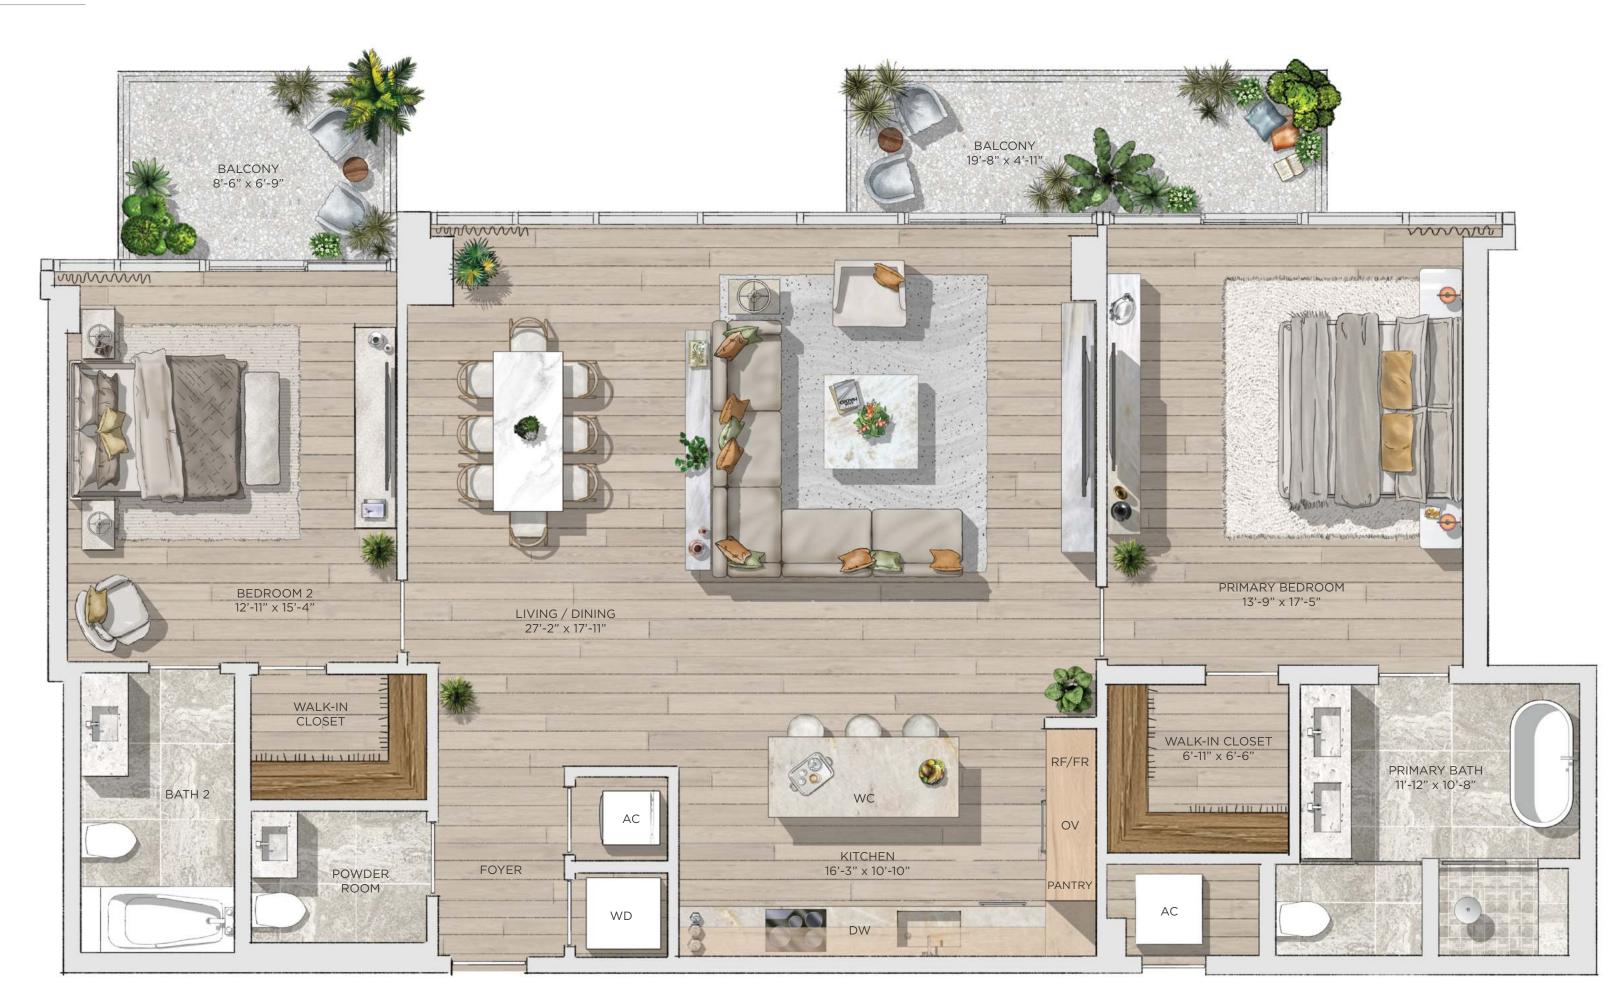

## Residence 07

## 2 Bedrooms / 2.5 Bathrooms

| Specifications |                                    |
|----------------|------------------------------------|
| Interior       | 1,701 SQ. FT.  158 M <sup>2</sup>  |
| Exterior       | 187 SQ. FT.   17 M <sup>2</sup>    |
| Total          | 1,188 SQ. FT.   175 M <sup>2</sup> |