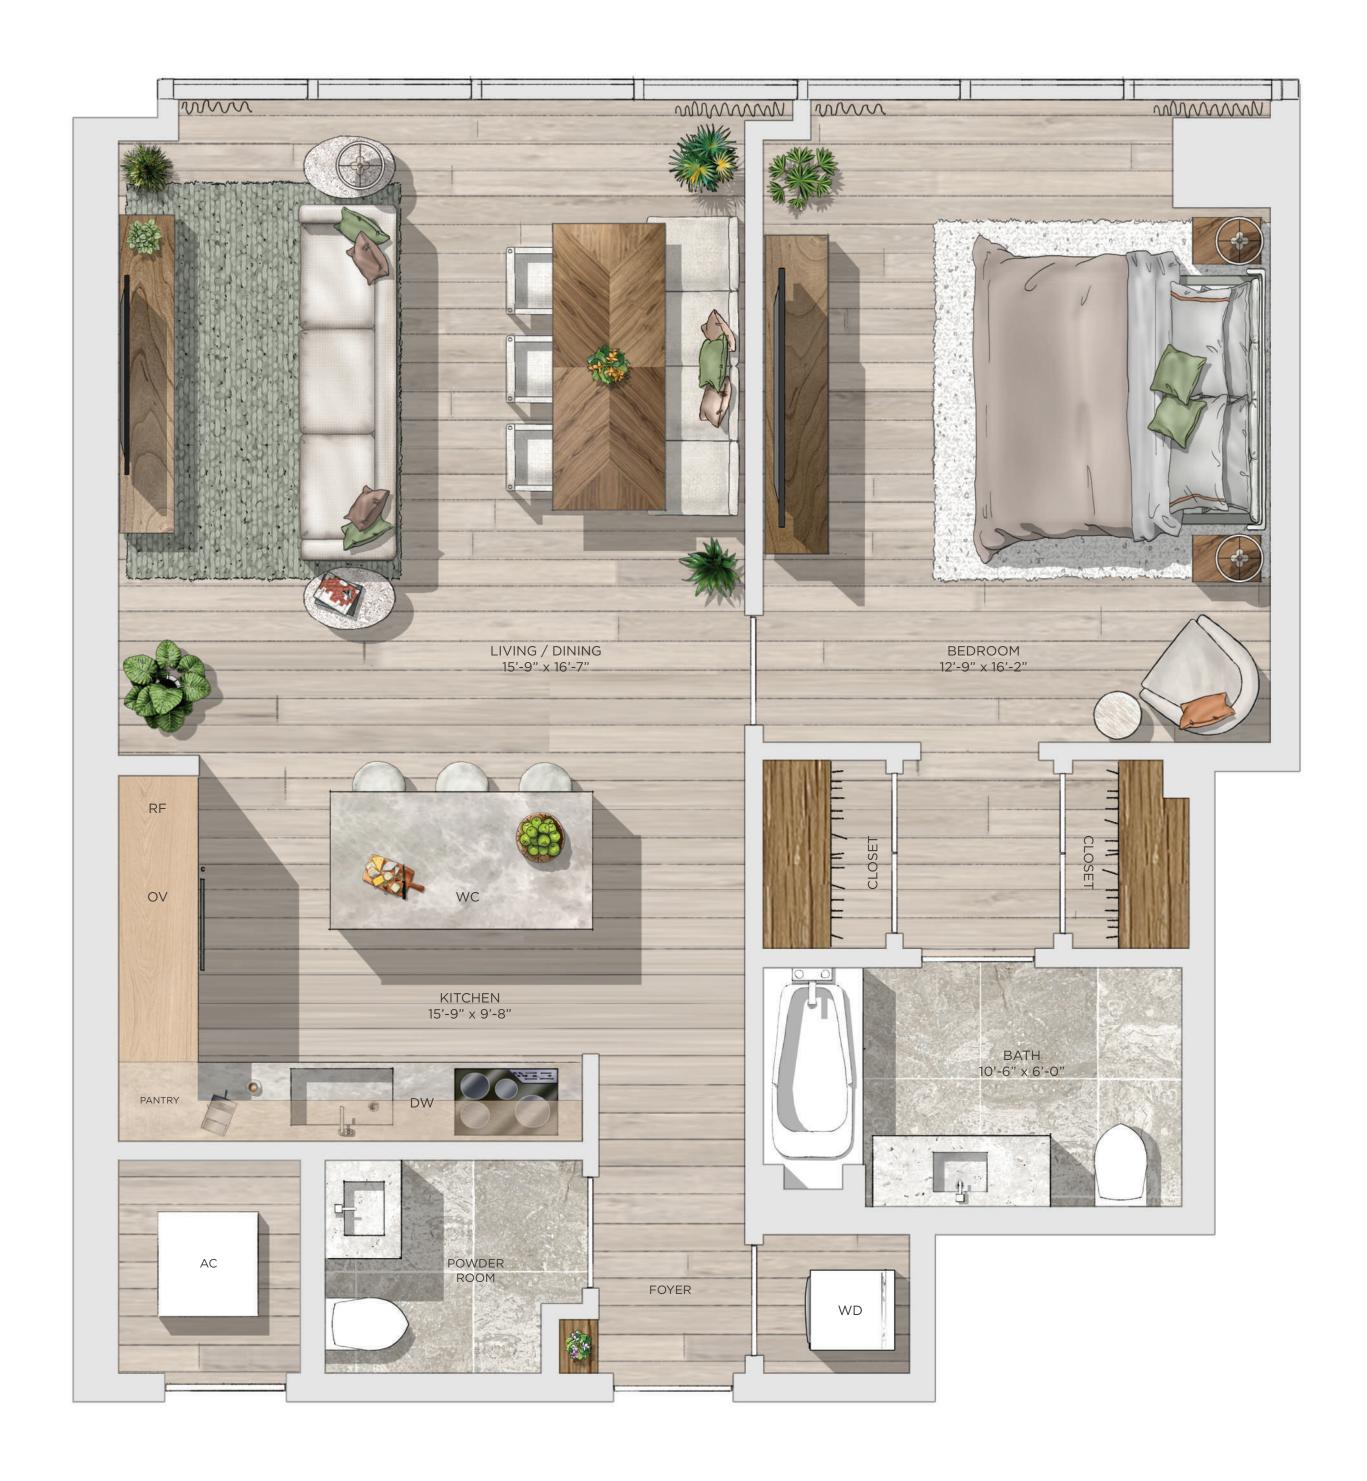

## Residence 05C

1 Bedroom / 1.5 Bathrooms

Specifications

Total 964 SQ. FT. | 90 M<sup>2</sup>