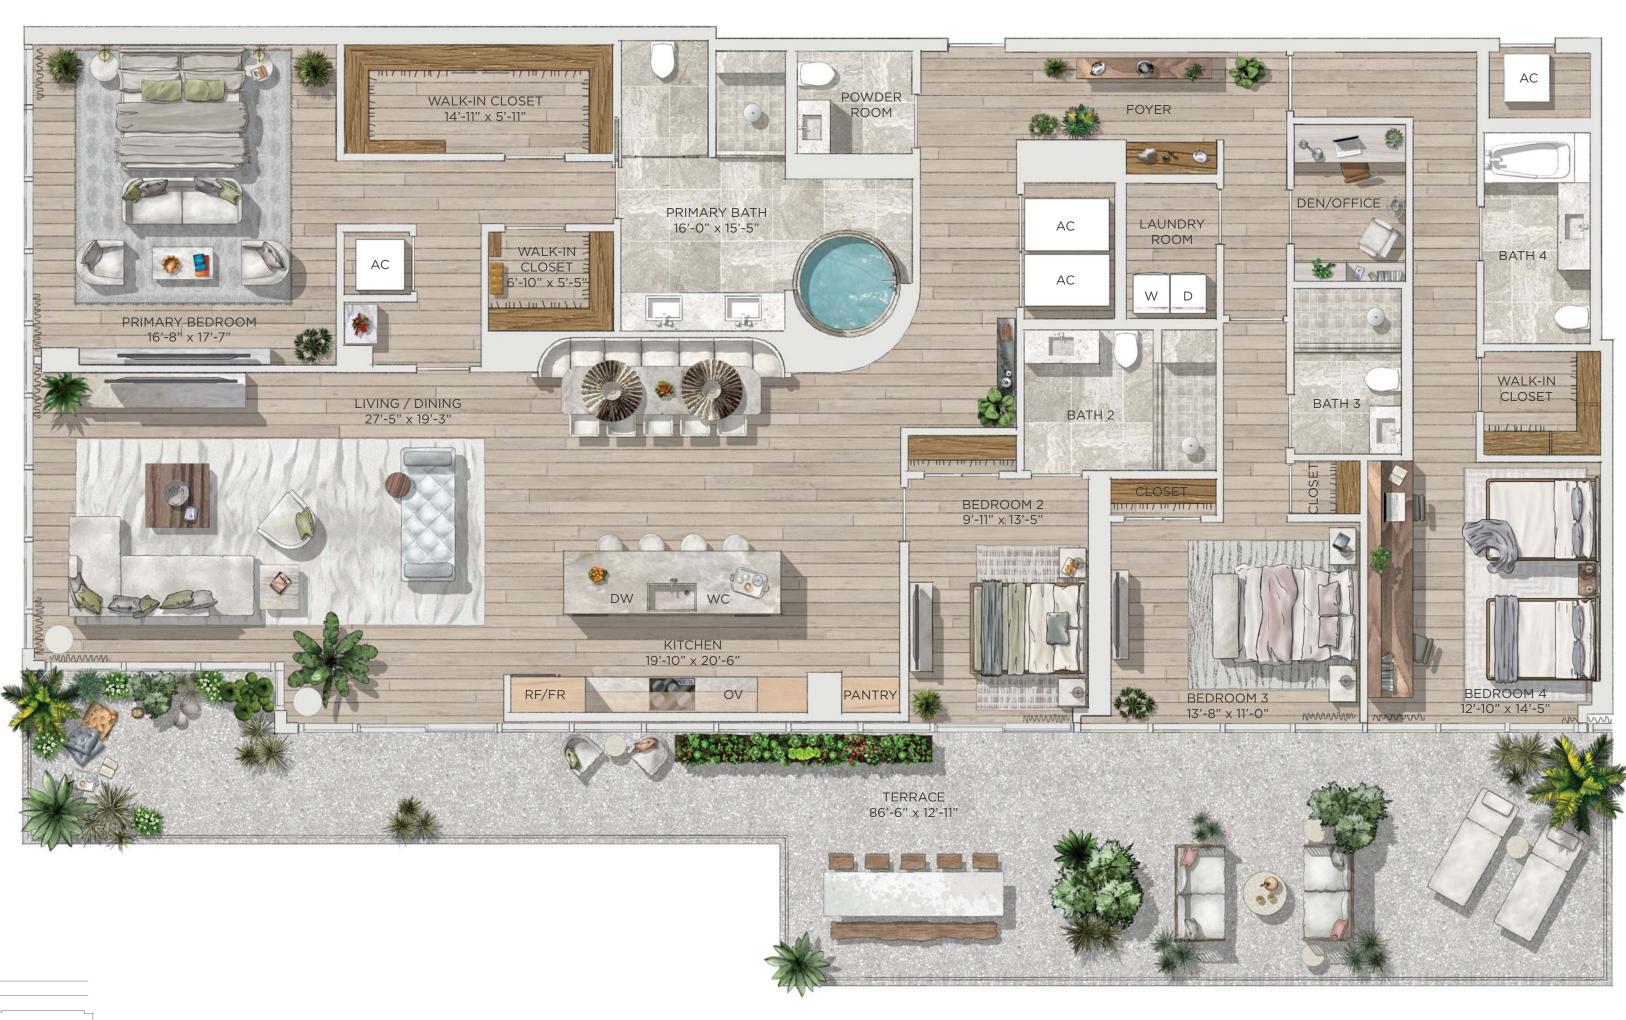

## Residence 04A

## 4 Bedrooms / Den / 4.5 Bathrooms

*Specifications* 

| Interior | 3,291 SQ. FT.   306 N |
|----------|-----------------------|
| Exterior | 841 SQ. FT.   78 N    |
| Total    | 4,132 SQ. FT.   384 N |

97<sup>TH</sup> STREET