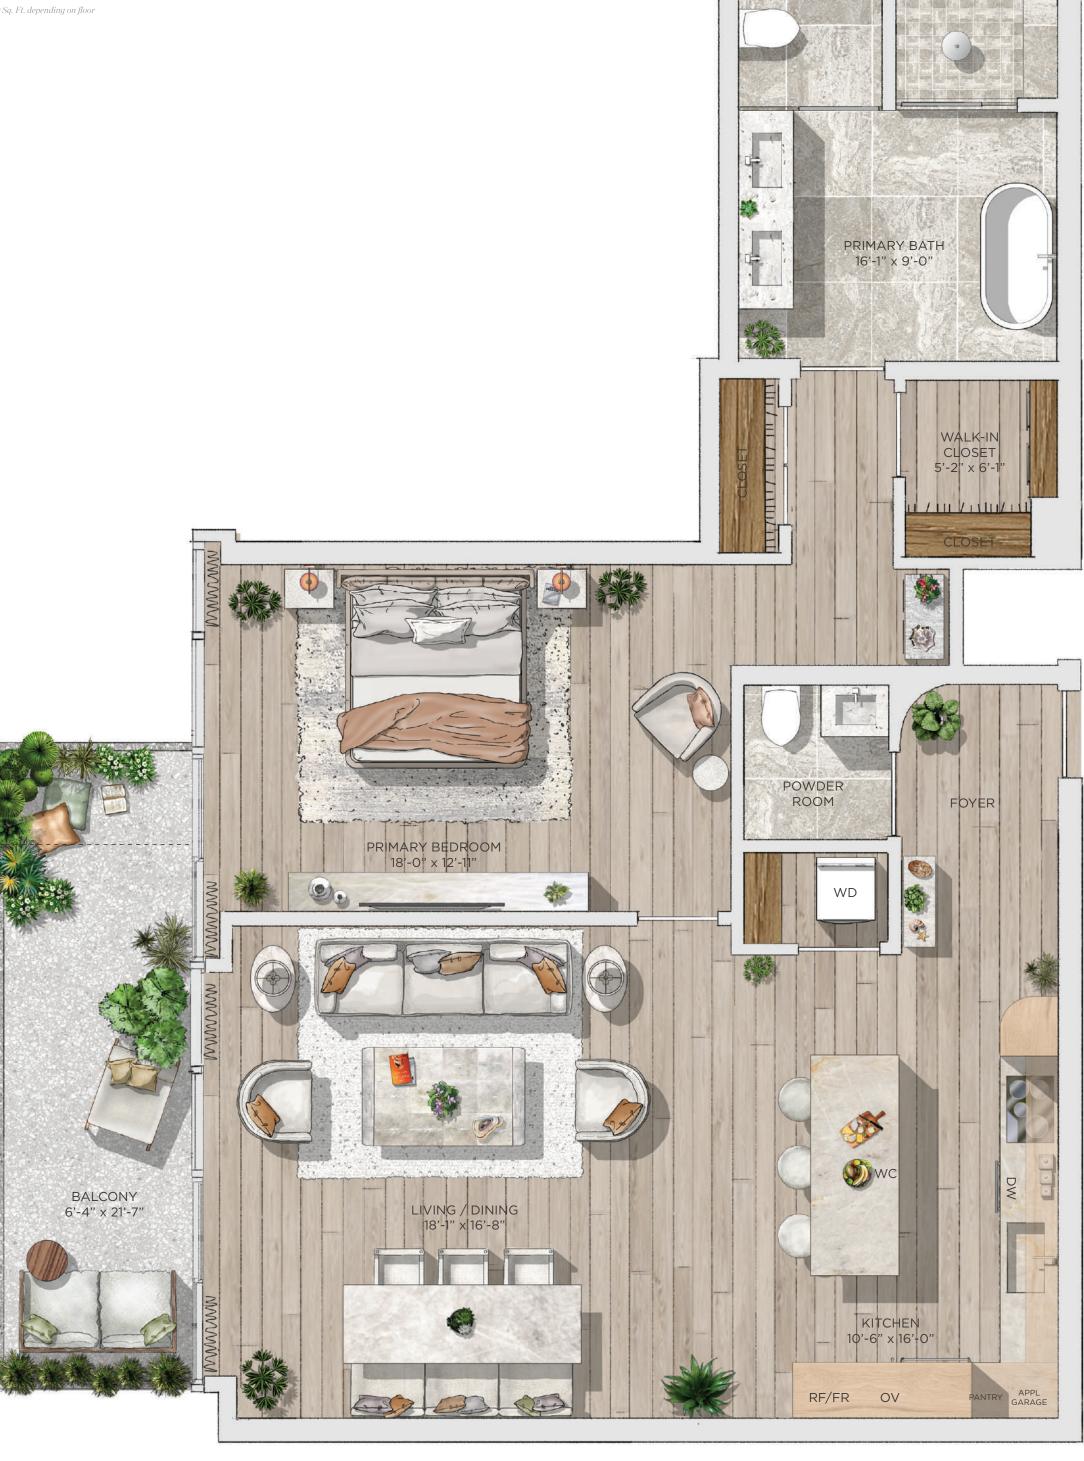

## Residence 02

## 1 Bedroom / 1.5 Bathrooms

## Specifications

 Interior
 1,150 SQ. FT. | 107 M²

 Exterior
 \*179 SQ. FT. | 16 M²

 Total
 1,329 SQ. FT. | 123M²

\*Balcony square footage subject to range betweeen 151-179 Sq. Ft. depending on floor \*Dotted line indicates balcony area at levels 3, 5, and 7