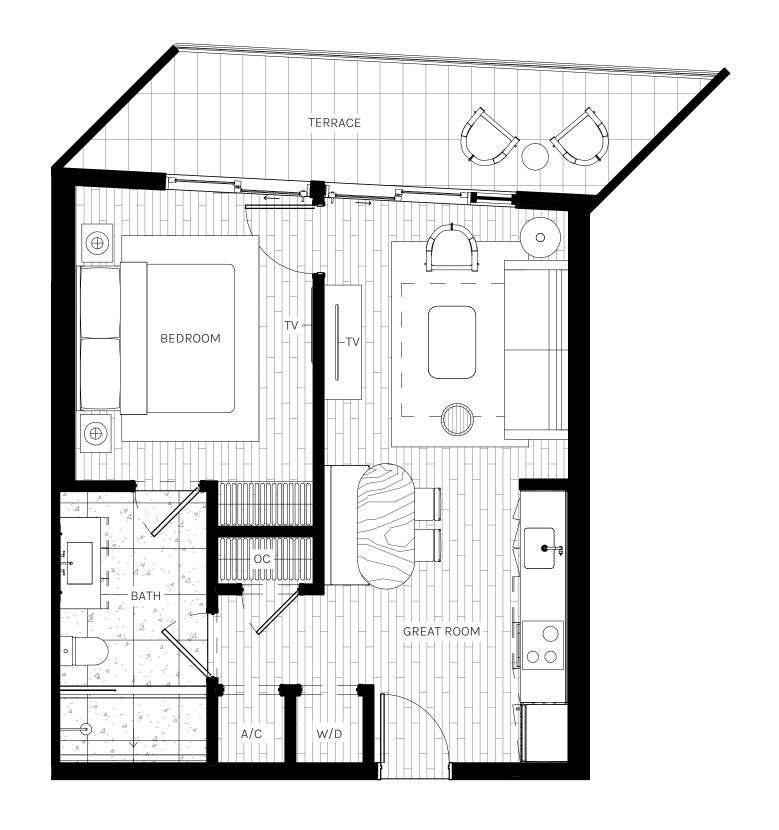

## **UNIT 11**

1BEDROOM 1BATHROOM

INTERIOR 620 SQ. FT. | 57.60 M<sup>2</sup>

EXTERIOR 146 SQ. FT. | 13.60 M<sup>2</sup>

TOTAL 766 SQ. FT. | 71.20 M<sup>2</sup>

Newgard

ARQUITECTONII

(f)