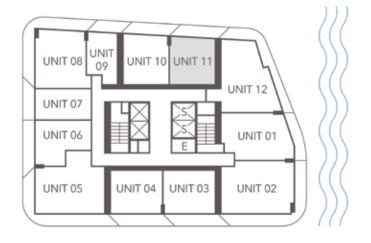

## **UNIT 11**

1BEDROOM 1BATHROOM

INTERIOR 620 SQ. FT. | 57.60 M<sup>2</sup>

EXTERIOR 146 SQ. FT. | 13.60 M<sup>2</sup>

TOTAL 766 SQ. FT. | 71.20 M<sup>2</sup>

Newgard

ARQUITECTONII

(f)