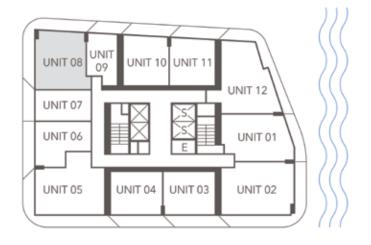

## **UNIT 08**

2 BEDROOMS 1BATHROOM

INTERIOR 764 SQ. FT. | 71.00 M<sup>2</sup>

EXTERIOR 345 SQ. FT. | 32.05 M<sup>2</sup>

TOTAL 1,109 SQ. FT. | 103.05 M<sup>2</sup>

Newgard

AROUITECTONIC

ARCHITECTURE A