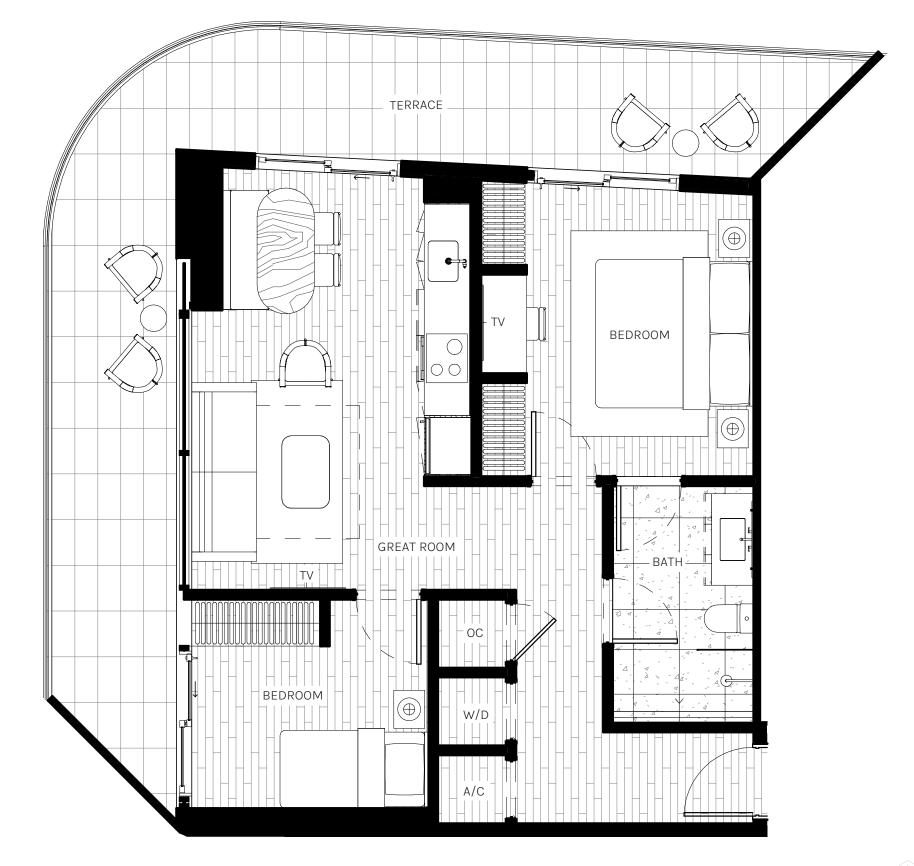

## **UNIT 08**

2 BEDROOMS 1BATHROOM

INTERIOR 764 SQ. FT. | 71.00 M<sup>2</sup>

EXTERIOR 345 SQ. FT. | 32.05 M<sup>2</sup>

TOTAL 1,109 SQ. FT. | 103.05 M<sup>2</sup>

Newgard

AROUITECTONIC

ARCHITECTURE A