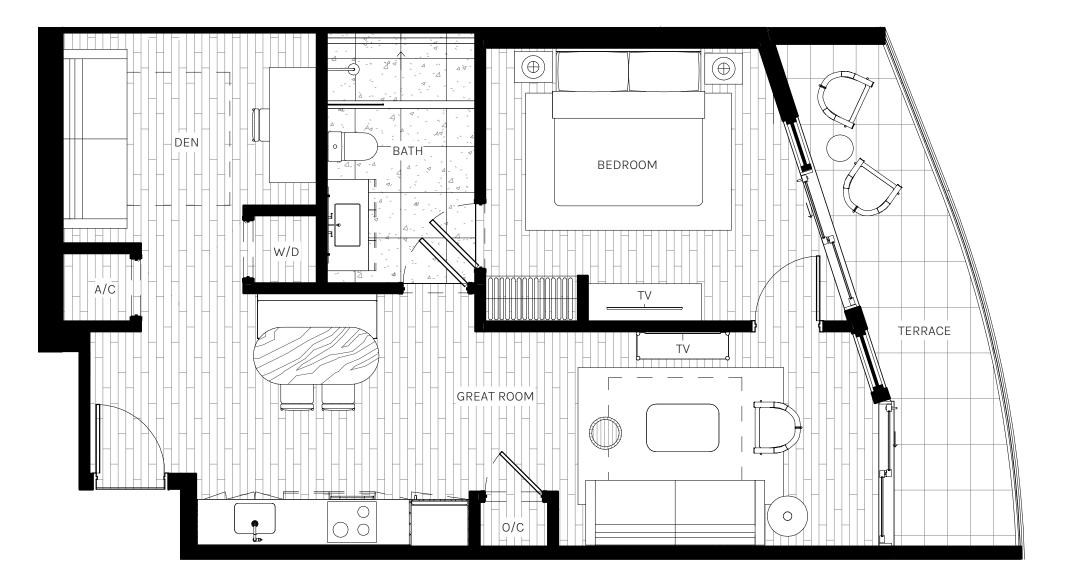

## **UNIT 01**

1BEDROOM + DEN 1BATHROOM

INTERIOR 793 SQ. FT. | 73.70 M<sup>2</sup>

EXTERIOR 135 SQ. FT. | 12.55 M<sup>2</sup>

TOTAL 928 SQ. FT. | 86.25 M<sup>2</sup>

⊖- N

ORAL REPRESENTATIONS CANNOT BE RELIED UPON AS CORRECTLY STATING THE REPRESENTATIONS OF THE DEVELOPER. FOR CORRECT REPRESENTATIONS, MAKE REFERENCE TO THIS BROCHURE AND TO THE DOCUMENTS REQUIRED BY SECTION 718 503. FLORIDA STATUTES, TO F