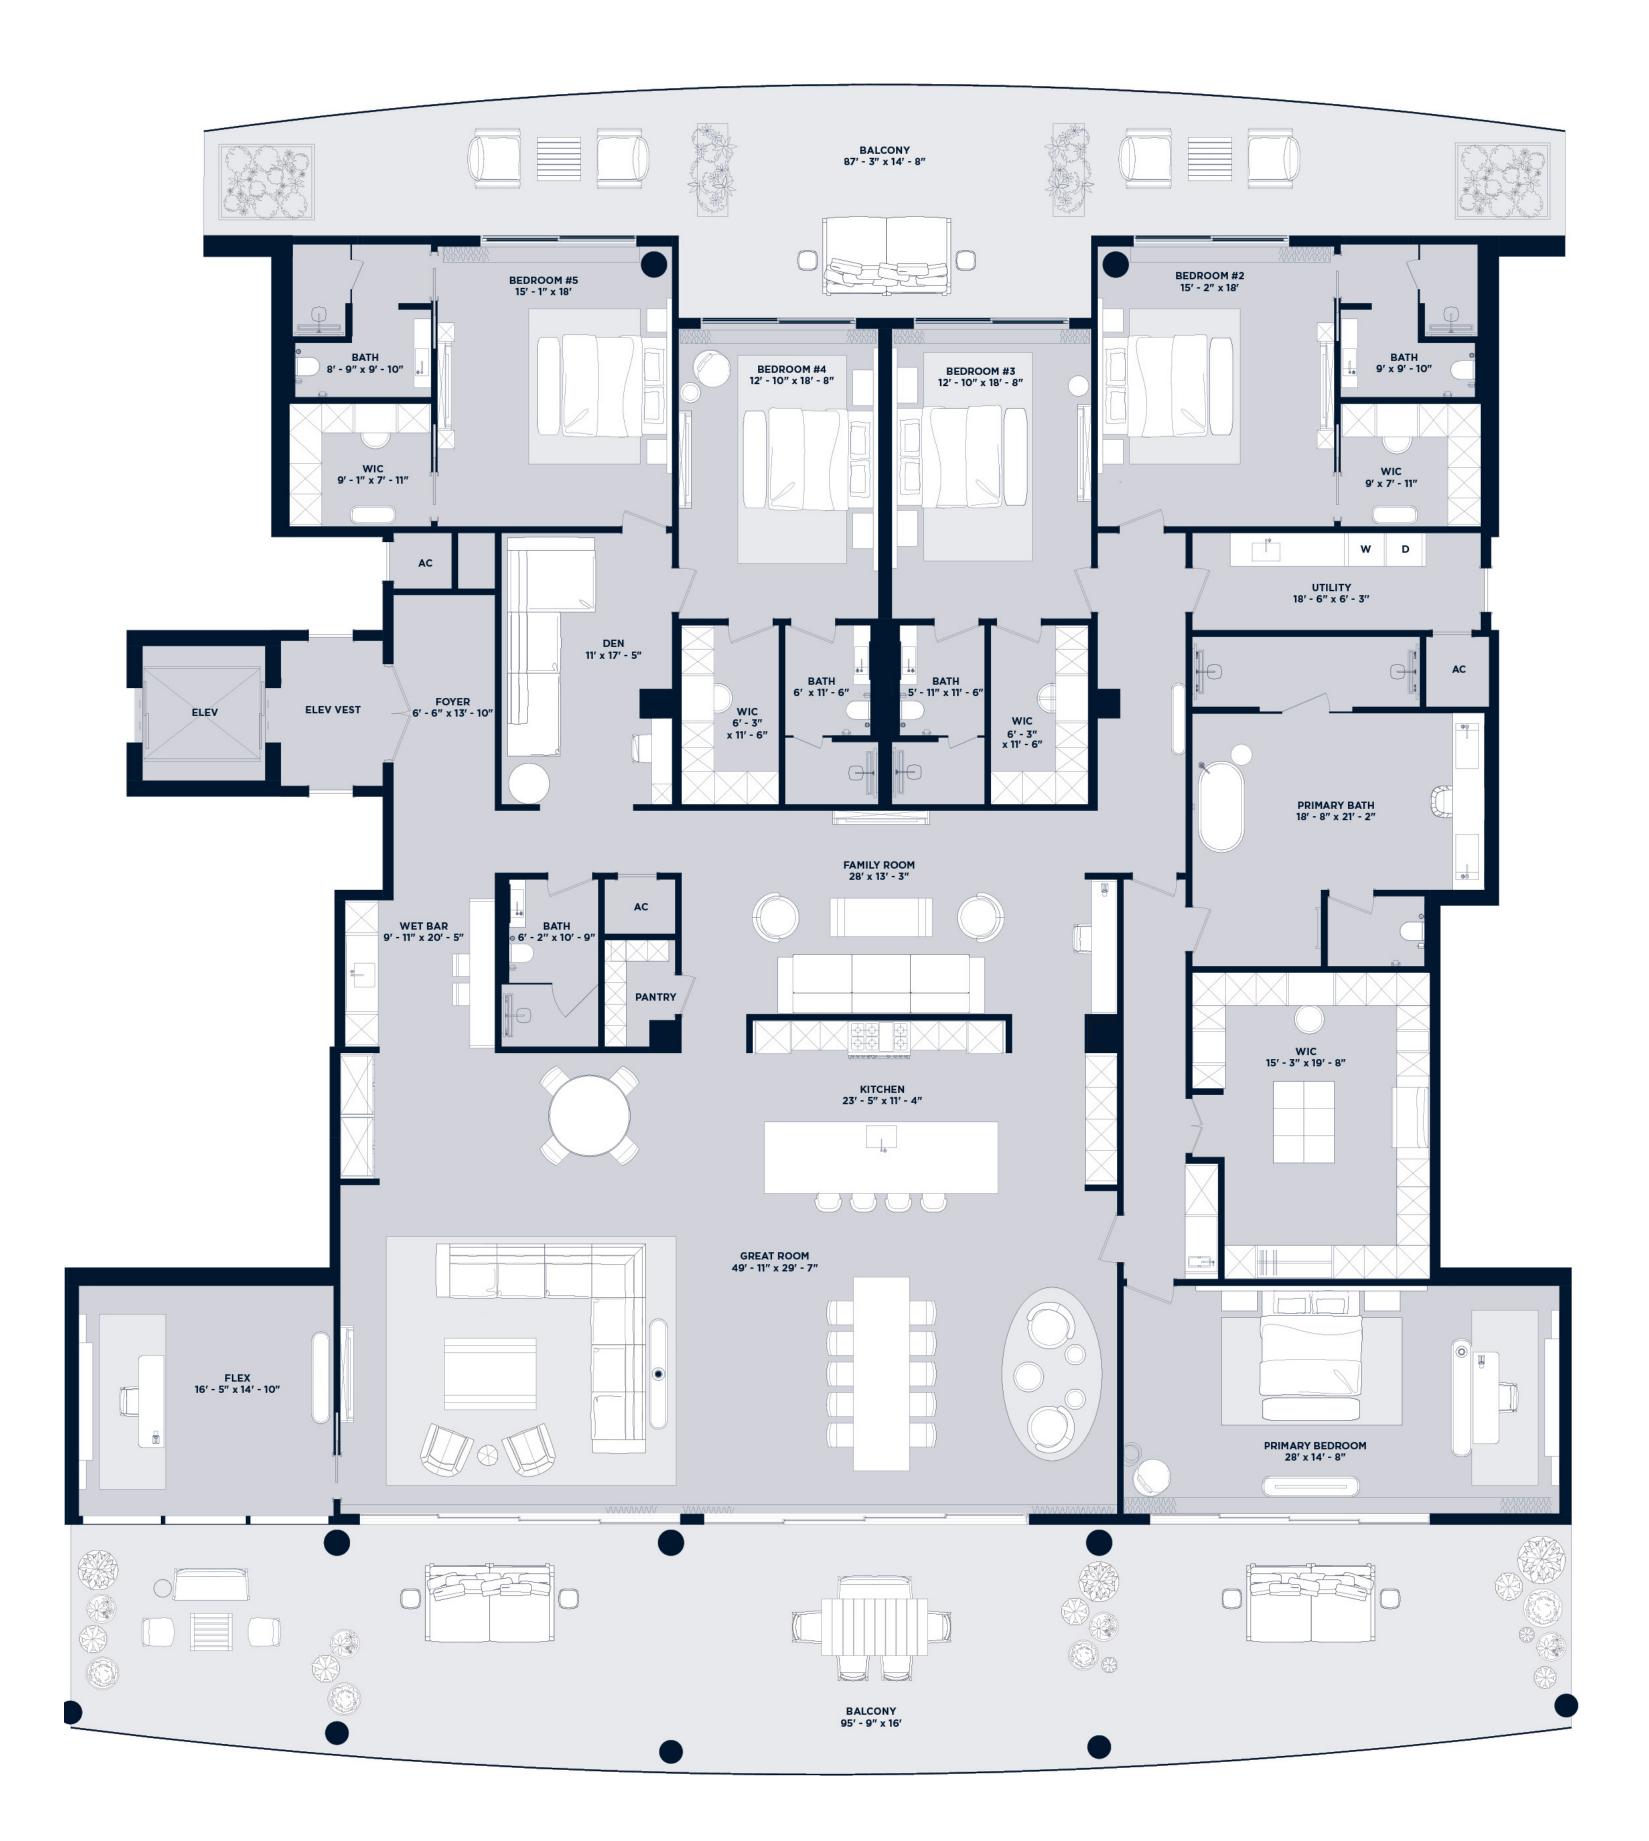

### Residence 302

| UNIT    | 6,419 sf  |
|---------|-----------|
| BALCONY | 2,347 sf  |
| ROOFTOP | 4,211 sf  |
| TOTAL   | 12,977 sf |
|         |           |

2,347 sf 4,211 sf 2,977 sf

77 sf

## Residence 306

| UNIT    | 6,41 |
|---------|------|
| BALCONY | 2,34 |
| ROOFTOP | 4,21 |
| TOTAL   | 12,9 |

Intimate Waterfront Living